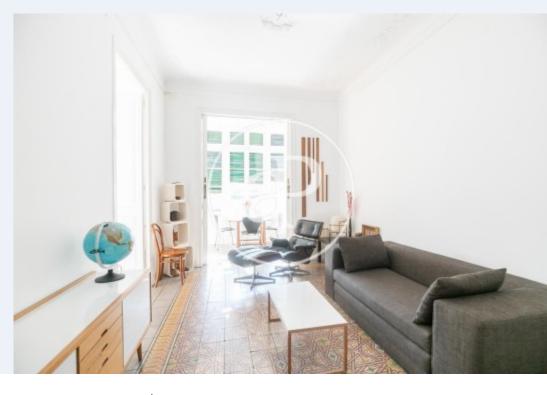

In l'Antiga Esquerra del Eixample, touching the Avenida Diagonal, surrounded by services and shops we find this wonderful apartment with modernist details in a very beautiful and regal property in perfect condition. The flat, following the typical distribution of the Eixample, has a double orientation and has a lot of natural light because it is on a fifth floor. It also has a small terrace of about 8sqm facing SW. With an approximate area of 150sqm, currently consists of 5 very bright bedrooms, of which 4 are double and 1 single, 2 bathrooms, kitchen with pantry, 2 lounges of which one has access to a beautiful glassed gallery also oriented to SO and a separate water area. All the rooms enjoy a lot of light. The apartment conserves all the details of time like varied hydraulic pavements all of them

very pretty, high ceilings coffered above which we would find the typical Catalan volta and carpentries as much inner as outer wood with modernist glasses, fact that turns it a very special piece with many possibilities of reform. The property has a communal space for bikes, etc.