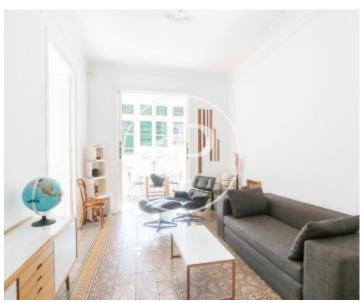

In l'Antiga Esquerra del Eixample, touching the Avenida Diagonal, surrounded by services and shops we find this wonderful apartment with modernist details in a very beautiful and regal property in perfect condition. The flat, following the typical distribution of the Eixample, has a double orientation and has a lot of natural light because it is on a fifth floor. It also has a small terrace of about 8sqm facing SW. With an approximate area of 150sqm, currently consists of 5 very bright bedrooms, of which 4 are double and 1 single, 2 bathrooms, kitchen with pantry, 2 lounges of which one has access to a beautiful glassed gallery also oriented to SO and a separate water area. All the rooms enjoy a lot of light. The apartment conserves all the details of time like varied hydraulic pavements all of them

very pretty, high ceilings coffered above which we would find the typical Catalan volta and carpentries as much inner as outer wood with modernist glasses, fact that turns it a very special piece with many possibilities of reform. The property has a communal space for bikes, etc.