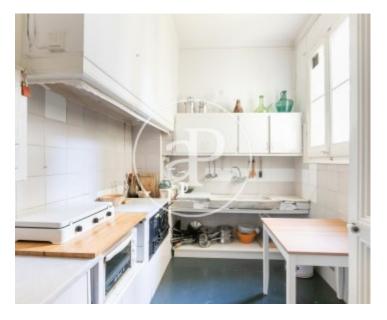

In l'Antiga Esquerra del Eixample, touching the Avenida Diagonal, surrounded by services and shops we find this wonderful apartment with modernist details in a very beautiful and regal property in perfect condition. The flat, following the typical distribution of the Eixample, has a double orientation and has a lot of natural light because it is on a fifth floor. It also has a small terrace of about 8sqm facing SW. With an approximate area of 150sqm, currently consists of 5 very bright bedrooms, of which 4 are double and 1 single, 2 bathrooms, kitchen with pantry, 2 lounges of which one has access to a beautiful glassed gallery also oriented to SO and a separate water area. All the rooms enjoy a lot of light. The apartment conserves all the details of time like varied hydraulic pavements all of them