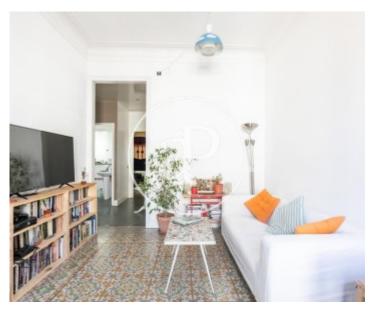

In l'Antiga Esquerra del Eixample, touching the Avenida Diagonal, surrounded by services and shops we find this wonderful apartment with modernist details in a very beautiful and regal property in perfect condition. The flat, following the typical distribution of the Eixample, has a double orientation and has a lot of natural light because it is on a fifth floor. It also has a small terrace of about 8sqm facing SW. With an approximate area of 150sqm, currently consists of 5 very bright bedrooms, of which 4 are double and 1 single, 2 bathrooms, kitchen with pantry, 2 lounges of which one has access to a beautiful glassed gallery also oriented to SO and a separate water area. All the rooms enjoy a lot of light. The apartment conserves all the details of time like varied hydraulic pavements all of them

very pretty, high ceilings coffered above which we would find the typical Catalan volta and carpentries as much inner as outer wood with modernist glasses, fact that turns it a very special piece with many possibilities of reform. The property has a communal space for bikes, etc.