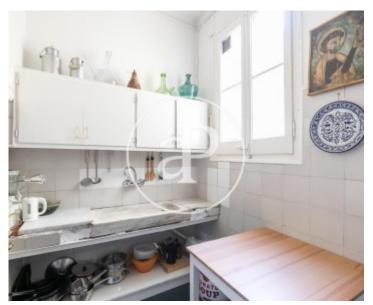

In l'Antiga Esquerra del Eixample, touching the Avenida Diagonal, surrounded by services and shops we find this wonderful apartment with modernist details in a very beautiful and regal property in perfect condition. The flat, following the typical distribution of the Eixample, has a double orientation and has a lot of natural light because it is on a fifth floor. It also has a small terrace of about 8sqm facing SW. With an approximate area of 150sqm, currently consists of 5 very bright bedrooms, of which 4 are double and 1 single, 2 bathrooms, kitchen with pantry, 2 lounges of which one has access to a beautiful glassed gallery also oriented to SO and a separate water area. All the rooms enjoy a lot of light. The apartment conserves all the details of time like varied hydraulic pavements all of them

very pretty, high ceilings coffered above which we would find the typical Catalan volta and carpentries as much inner as outer wood with modernist glasses, fact that turns it a very special piece with many possibilities of reform. The property has a communal space for bikes, etc.