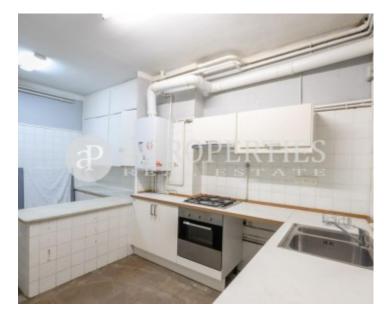

## In a corner building a few meters from the Hospital Clinic of Barcelona, we find this flat completely to reform with a host of possibilities.

With the typical distribution of L'Eixample, on one side we find the day area with a large outdoor dining room with street, with two windows that lead to a small balcony, an office and the large kitchen with access to a laundry. On the other side of the house we have the night area, which is composed of three double bedrooms, a bathroom and a toilet. It is a great opportunity to make a flat to your liking, in a magnificent location, surrounded by all the services and public transport of Barcelona.