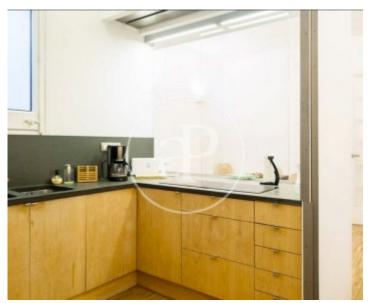

## **Features**

✓ Views ✓ Heating

Lift

Price

545,000 €

Surface Bedrooms Bathrooms  $102 \ m^2$  3

Located on Comte Borrell street in a modern building built in 1935 with a surface area of 102m2, a 5th floor, just a few metres from the Hospital Clínic and the Mercat del Ninot, surrounded by services and shops, it stands out for its spaciousness and luminosity thanks to its double orientation. Entering the property on the left hand side we find a double bedroom with access to the balcony, another double bedroom and a toilet. On the right hand side we find 1 double bedroom, a complete bathroom, the kitchen semi open to the living-dining room. Currently rented until June 2024. Don't miss the opportunity to live in one of the most sought after areas of the city!