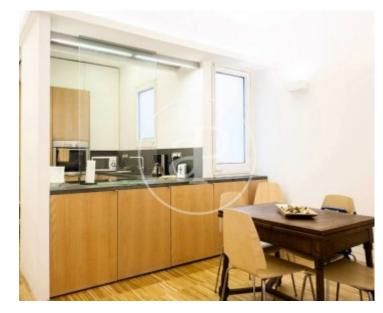

## **Features**

✓ Views ✓ Heating

Lift

Price

545,000 €

Surface Bedrooms Bathrooms  $102 \ m^2$  3

Located on Comte Borrell street in a modern building built in 1935 with a surface area of 102m2, a 5th floor, just a few metres from the Hospital Clínic and the Mercat del Ninot, surrounded by services and shops, it stands out for its spaciousness and luminosity thanks to its double orientation. Entering the property on the left hand side we find a double bedroom with access to the balcony, another double bedroom and a toilet. On the right hand side we find 1 double bedroom, a complete bathroom, the kitchen semi open to the living-dining room. Currently rented until June 2024. Don't miss the opportunity to live in one of the most sought after areas of the city!