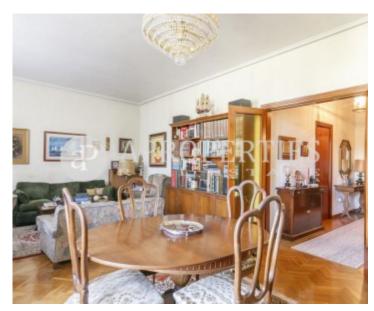

In a privileged location, in Avinguda Diagonal next to Enrique Granados, we find this beautiful apartment on a high floor of a beautiful building dating from the early 20th century.

The 113sqm property, to be reformed, is currently distributed in; a living and dining room with to two balconies to the street, a kitchen with a small dining area, three bedrooms, one of them with a balcony, plus two bathrooms. The property with many possibilities of reform features air conditioning, heating, fitted wardrobes and a storage room. High ceilings and hardwood flooring are some of the original elements that, together with the majesty of the building, provide elegance to the