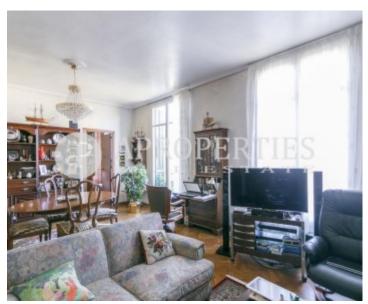

In a privileged location, in Avinguda Diagonal next to Enrique Granados, we find this beautiful apartment on a high floor of a beautiful building dating from the early 20th century.

The 113sqm property, to be reformed, is currently distributed in; a living and dining room with to two balconies to the street, a kitchen with a small dining area, three bedrooms, one of them with a balcony, plus two bathrooms. The property with many possibilities of reform features air conditioning, heating, fitted wardrobes and a storage room. High ceilings and hardwood flooring are some of the original elements that, together with the majesty of the building, provide elegance to the