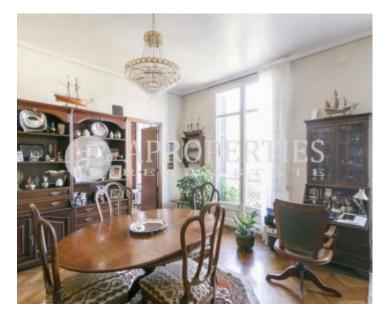

In a privileged location, in Avinguda Diagonal next to Enrique Granados, we find this beautiful apartment on a high floor of a beautiful building dating from the early 20th century.

The 113sqm property, to be reformed, is currently distributed in; a living and dining room with to two balconies to the street, a kitchen with a small dining area, three bedrooms, one of them with a balcony, plus two bathrooms. The property with many possibilities of reform features air conditioning, heating, fitted wardrobes and a storage room. High ceilings and hardwood flooring are some of the original elements that, together with the majesty of the building, provide elegance to the