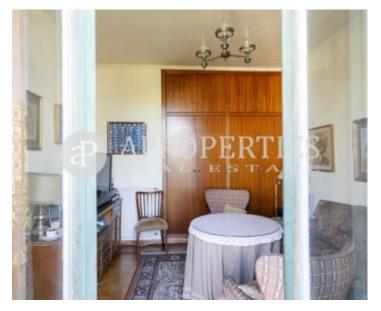

In a privileged location, in Avinguda Diagonal next to Enrique Granados, we find this beautiful apartment on a high floor of a beautiful building dating from the early 20th century.

The 113sqm property, to be reformed, is currently distributed in; a living and dining room with to two balconies to the street, a kitchen with a small dining area, three bedrooms, one of them with a balcony, plus two bathrooms. The property with many possibilities of reform features air conditioning, heating, fitted wardrobes and a storage room. High ceilings and hardwood flooring are some of the original elements that, together with the majesty of the building, provide elegance to the