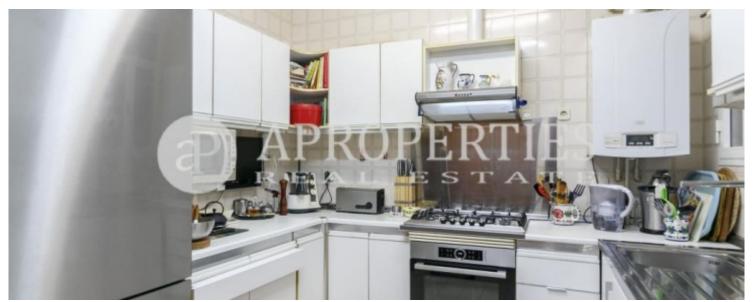

In a privileged location, in Avinguda Diagonal next to Enrique Granados, we find this beautiful apartment on a high floor of a beautiful building dating from the early 20th century.

The 113sqm property, to be reformed, is currently distributed in; a living and dining room with to two balconies to the street, a kitchen with a small dining area, three bedrooms, one of them with a balcony, plus two bathrooms. The property with many possibilities of reform features air conditioning, heating, fitted wardrobes and a storage room. High ceilings and hardwood flooring are some of the original elements that, together with the majesty of the building, provide elegance to the