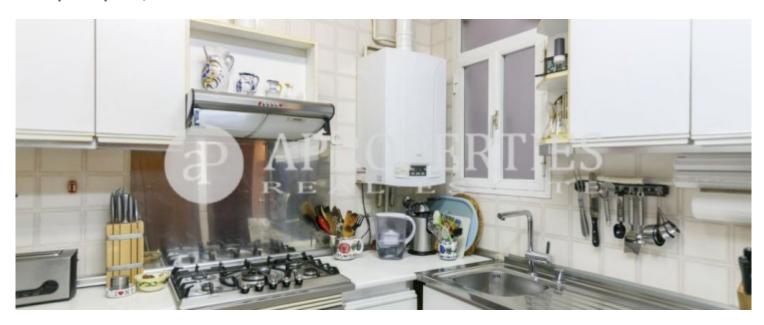

In a privileged location, in Avinguda Diagonal next to Enrique Granados, we find this beautiful apartment on a high floor of a beautiful building dating from the early 20th century.

The 113sqm property, to be reformed, is currently distributed in; a living and dining room with to two balconies to the street, a kitchen with a small dining area, three bedrooms, one of them with a balcony, plus two bathrooms. The property with many possibilities of reform features air conditioning, heating, fitted wardrobes and a storage room. High ceilings and hardwood flooring are some of the original elements that, together with the majesty of the building, provide elegance to the