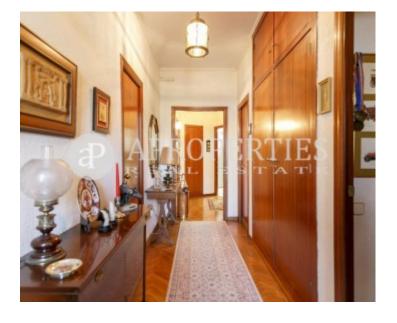

In a privileged location, in Avinguda Diagonal next to Enrique Granados, we find this beautiful apartment on a high floor of a beautiful building dating from the early 20th century.

The 113sqm property, to be reformed, is currently distributed in; a living and dining room with to two balconies to the street, a kitchen with a small dining area, three bedrooms, one of them with a balcony, plus two bathrooms. The property with many possibilities of reform features air conditioning, heating, fitted wardrobes and a storage room. High ceilings and hardwood flooring are some of the original elements that, together with the majesty of the building, provide elegance to the