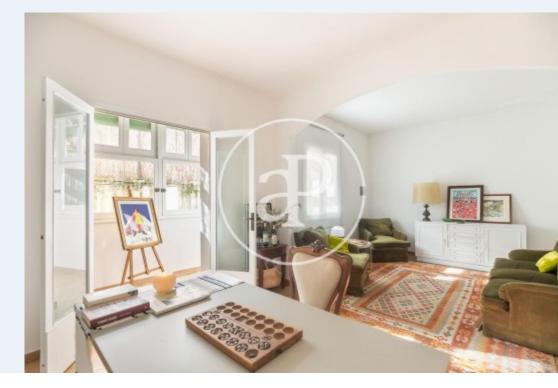

# Beautiful flat for rent in the Eixample of Barcelona, recently painted and furnished.

The flat consists of a bright and quiet living-dining room with views to the gallery, 3 bedrooms, bathroom with bathtub and toilet. Through the gallery there is access to the utility room and the storage room or ironing room. The kitchen is fully equipped and has an opening to the dining room. The flat has 3 double bedrooms with fitted wardrobes, the main bedroom with lots of light and a large anteroom. It is a very versatile room, which can be used as an office or playroom. Opposite the bedrooms there is a dressing room with a large mezzanine. The flat is located in a building