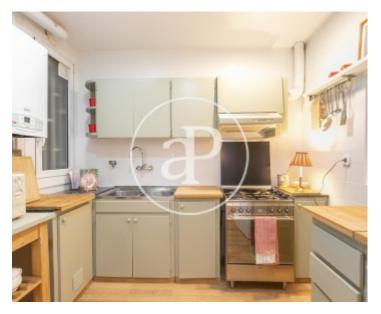

# Beautiful flat for rent in the Eixample of Barcelona, recently painted and furnished.

The flat consists of a bright and quiet living-dining room with views to the gallery, 3 bedrooms, bathroom with bathtub and toilet. Through the gallery there is access to the utility room and the storage room or ironing room. The kitchen is fully equipped and has an opening to the dining room. The flat has 3 double bedrooms with fitted wardrobes, the main bedroom with lots of light and a large anteroom. It is a very versatile room, which can be used as an office or playroom. Opposite the bedrooms there is a dressing room with a large mezzanine. The flat is located in a building