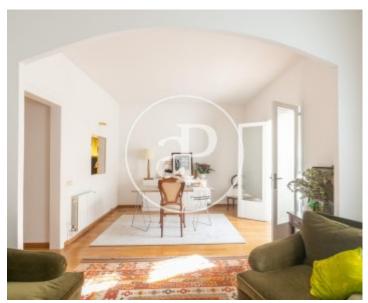

# Beautiful flat for rent in the Eixample of Barcelona, recently painted and furnished.

The flat consists of a bright and quiet living-dining room with views to the gallery, 3 bedrooms, bathroom with bathtub and toilet. Through the gallery there is access to the utility room and the storage room or ironing room. The kitchen is fully equipped and has an opening to the dining room. The flat has 3 double bedrooms with fitted wardrobes, the main bedroom with lots of light and a large anteroom. It is a very versatile room, which can be used as an office or playroom. Opposite the bedrooms there is a dressing room with a large mezzanine. The flat is located in a building