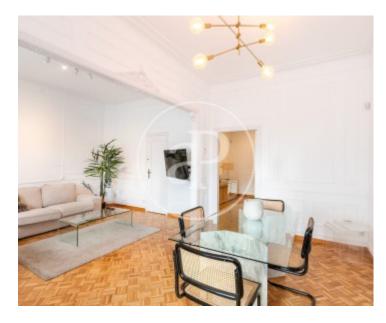

# Located in Paseo de Gracia, very close to Av.

Diagonal, surrounded by shops, restaurants, public transport and very well connected with the accesses to the city, is this bright, furnished flat of 100m2. The day area consists of a bright living-dining room with views to Paseo de Gracia and separate fully equipped kitchen. The night area consists of three bedrooms, two exterior double bedrooms and one interior single bedroom, one of the double bedrooms is en suite with private bathroom with shower. There is also a second bathroom with shower. It has parquet floors, air conditioning in the living room and gas heating. It has concierge service and lift.