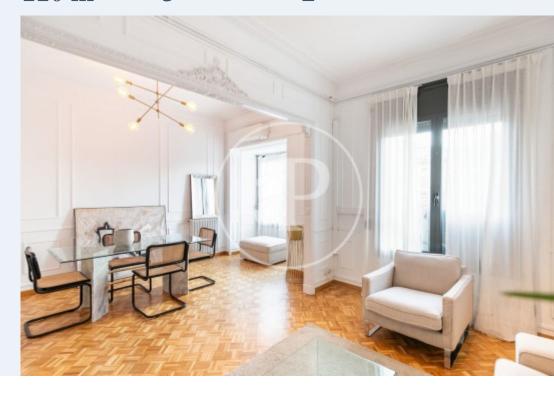

# Located in Paseo de Gracia, very close to Av.

Diagonal, surrounded by shops, restaurants, public transport and very well connected with the accesses to the city, is this bright, furnished flat of 100m2. The day area consists of a bright living-dining room with views to Paseo de Gracia and separate fully equipped kitchen. The night area consists of three bedrooms, two exterior double bedrooms and one interior single bedroom, one of the double bedrooms is en suite with private bathroom with shower. There is also a second bathroom with shower. It has parquet floors, air conditioning in the living room and gas heating. It has concierge service and lift.