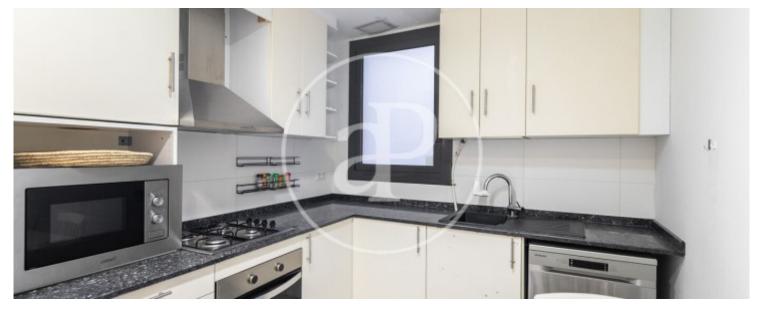

# Located in Paseo de Gracia, very close to Av.

Diagonal, surrounded by shops, restaurants, public transport and very well connected with the accesses to the city, is this bright, furnished flat of 100m2. The day area consists of a bright living-dining room with views to Paseo de Gracia and separate fully equipped kitchen. The night area consists of three bedrooms, two exterior double bedrooms and one interior single bedroom, one of the double bedrooms is en suite with private bathroom with shower. There is also a second bathroom with shower. It has parquet floors, air conditioning in the living room and gas heating. It has concierge service and lift.