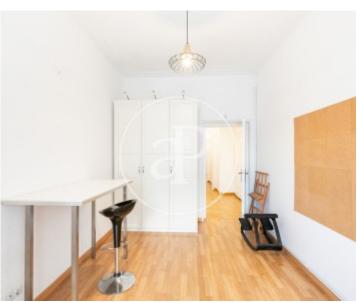

# Located in Paseo de Gracia, very close to Av.

Diagonal, surrounded by shops, restaurants, public transport and very well connected with the accesses to the city, is this bright, furnished flat of 100m2. The day area consists of a bright living-dining room with views to Paseo de Gracia and separate fully equipped kitchen. The night area consists of three bedrooms, two exterior double bedrooms and one interior single bedroom, one of the double bedrooms is en suite with private bathroom with shower. There is also a second bathroom with shower. It has parquet floors, air conditioning in the living room and gas heating. It has concierge service and lift.