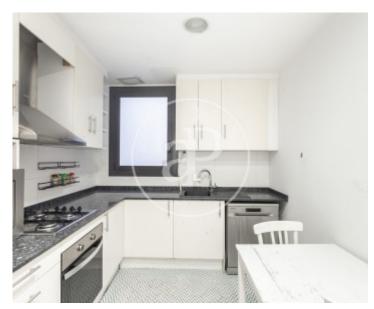

# Located in Paseo de Gracia, very close to Av.

Diagonal, surrounded by shops, restaurants, public transport and very well connected with the accesses to the city, is this bright, furnished flat of 100m2. The day area consists of a bright living-dining room with views to Paseo de Gracia and separate fully equipped kitchen. The night area consists of three bedrooms, two exterior double bedrooms and one interior single bedroom, one of the double bedrooms is en suite with private bathroom with shower. There is also a second bathroom with shower. It has parquet floors, air conditioning in the living room and gas heating. It has concierge service and lift.