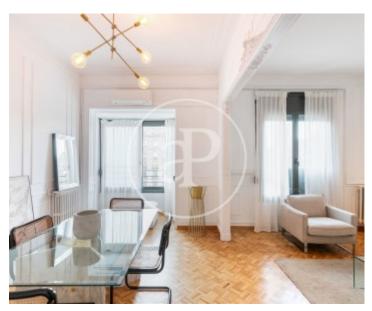

# Located in Paseo de Gracia, very close to Av.

Diagonal, surrounded by shops, restaurants, public transport and very well connected with the accesses to the city, is this bright, furnished flat of 100m2. The day area consists of a bright living-dining room with views to Paseo de Gracia and separate fully equipped kitchen. The night area consists of three bedrooms, two exterior double bedrooms and one interior single bedroom, one of the double bedrooms is en suite with private bathroom with shower. There is also a second bathroom with shower. It has parquet floors, air conditioning in the living room and gas heating. It has concierge service and lift.