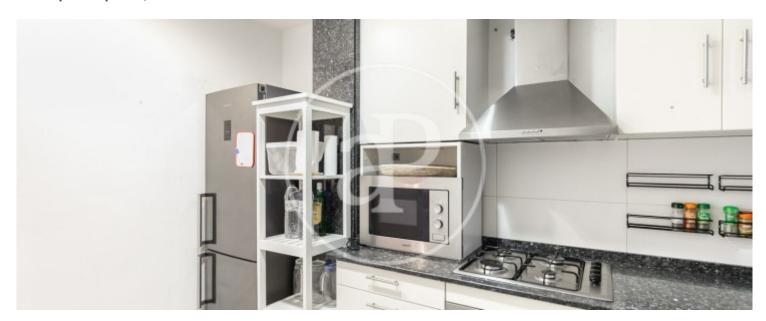

# Located in Paseo de Gracia, very close to Av.

Diagonal, surrounded by shops, restaurants, public transport and very well connected with the accesses to the city, is this bright, furnished flat of 100m2. The day area consists of a bright living-dining room with views to Paseo de Gracia and separate fully equipped kitchen. The night area consists of three bedrooms, two exterior double bedrooms and one interior single bedroom, one of the double bedrooms is en suite with private bathroom with shower. There is also a second bathroom with shower. It has parquet floors, air conditioning in the living room and gas heating. It has concierge service and lift.