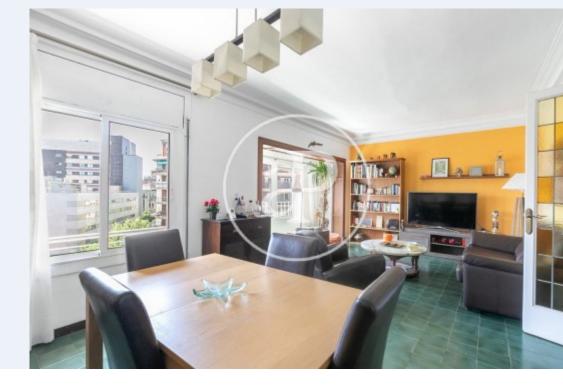

The flat is in good condition and is clearly distributed in day and night areas. The living room, oriented to SO, enjoys a lot of light and clarity thanks to its large windows; independent kitchen and water area. It has five bedrooms, of which four are double and one single fitted as a dressing room; plus a small storeroom. It has a complete bathroom and a courtesy toilet. It is suitable to live in, to make a small update and to make a complete reform to the buyer's taste, with the facility