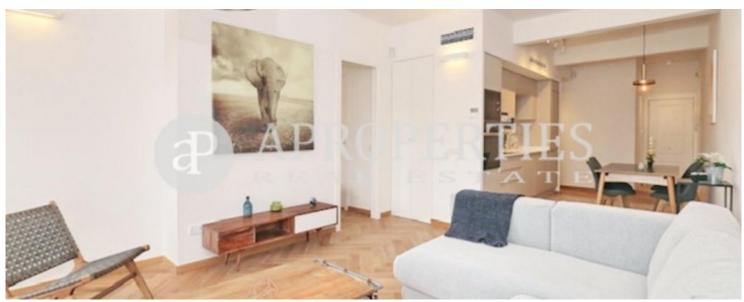

#### **Features**

✓ Heating ✓ Furnished

✓ AACC
✓ Lift

Price

1,800 €

Surface Bedrooms Bathrooms  $78 m^2$  2

In the best area of I 'Exaimple Esquerra, a step away from Ronda Universitat, very well connected with all kinds of public transport, surrounded by shops, restaurants and a few minutes from Plaza Catalunya Paseo and del Gracia, we find this fantastic apartment of 78sqm with high quality finishes, modern, very cozy and furnished with very good taste. The house has a kitchen open to the living room, with hydraulic floor, fully equipped with paneled furniture and with access to a nice balcony with unobstructed views. It has a bedroom en suite with fitted wardrobes and a double room with a full bathroom with shower. Parquet floors, air conditioning and heating. Electric shutters. Alarm. Available from January, ready to move into.