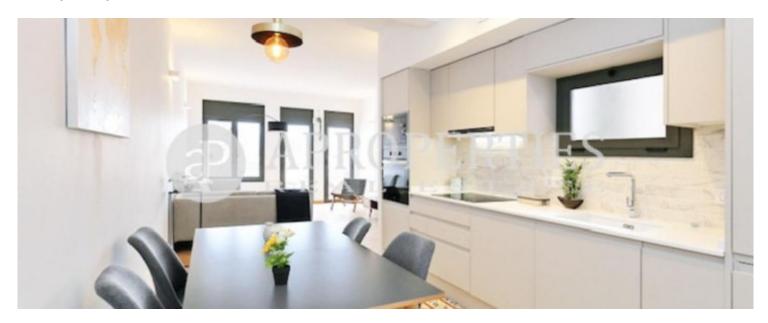

#### **Features**

✓ Heating ✓ Furnished

✓ AACC
✓ Lift

Price

1,800 €

Surface Bedrooms Bathrooms  $78 m^2$  2

In the best area of I 'Exaimple Esquerra, a step away from Ronda Universitat, very well connected with all kinds of public transport, surrounded by shops, restaurants and a few minutes from Plaza Catalunya Paseo and del Gracia, we find this fantastic apartment of 78sqm with high quality finishes, modern, very cozy and furnished with very good taste. The house has a kitchen open to the living room, with hydraulic floor, fully equipped with paneled furniture and with access to a nice balcony with unobstructed views. It has a bedroom en suite with fitted wardrobes and a double room with a full bathroom with shower. Parquet floors, air conditioning and heating. Electric shutters. Alarm. Available from January, ready to move into.