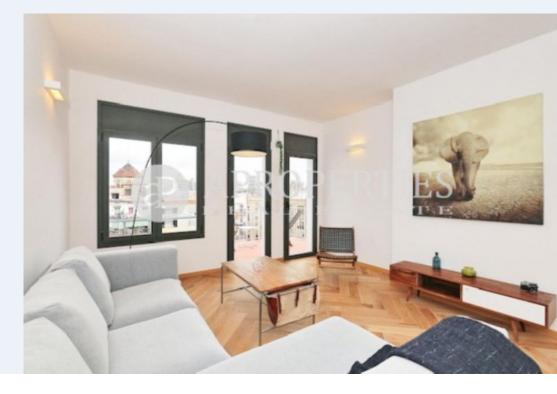

#### **Features**

✓ Heating ✓ Furnished

✓ AACC
✓ Lift

Price

1,800 €

Surface Bedrooms Bathrooms  $78 m^2$  2

In the best area of I 'Exaimple Esquerra, a step away from Ronda Universitat, very well connected with all kinds of public transport, surrounded by shops, restaurants and a few minutes from Plaza Catalunya Paseo and del Gracia, we find this fantastic apartment of 78sqm with high quality finishes, modern, very cozy and furnished with very good taste. The house has a kitchen open to the living room, with hydraulic floor, fully equipped with paneled furniture and with access to a nice balcony with unobstructed views. It has a bedroom en suite with fitted wardrobes and a double room with a full bathroom with shower. Parquet floors, air conditioning and heating. Electric shutters. Alarm. Available from January, ready to move into.