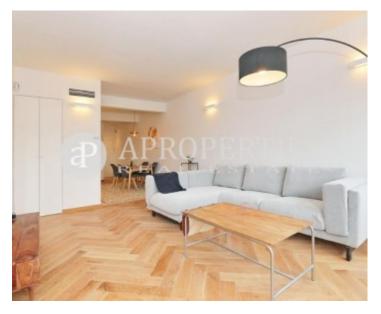

#### **Features**

✓ Heating ✓ Furnished

✓ AACC
✓ Lift

Price

1,800 €

Surface Bedrooms Bathrooms  $78 m^2$  2

In the best area of I 'Exaimple Esquerra, a step away from Ronda Universitat, very well connected with all kinds of public transport, surrounded by shops, restaurants and a few minutes from Plaza Catalunya Paseo and del Gracia, we find this fantastic apartment of 78sqm with high quality finishes, modern, very cozy and furnished with very good taste. The house has a kitchen open to the living room, with hydraulic floor, fully equipped with paneled furniture and with access to a nice balcony with unobstructed views. It has a bedroom en suite with fitted wardrobes and a double room with a full bathroom with shower. Parquet floors, air conditioning and heating. Electric shutters. Alarm. Available from January, ready to move into.