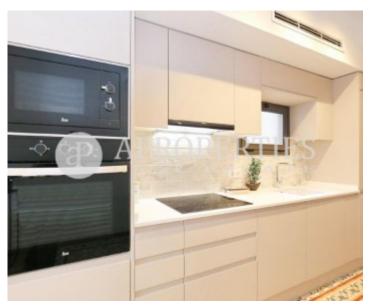

#### **Features**

✓ Heating ✓ Furnished

✓ AACC
✓ Lift

Price

1,800 €

Surface Bedrooms Bathrooms  $78 m^2$  2

In the best area of I 'Exaimple Esquerra, a step away from Ronda Universitat, very well connected with all kinds of public transport, surrounded by shops, restaurants and a few minutes from Plaza Catalunya Paseo and del Gracia, we find this fantastic apartment of 78sqm with high quality finishes, modern, very cozy and furnished with very good taste. The house has a kitchen open to the living room, with hydraulic floor, fully equipped with paneled furniture and with access to a nice balcony with unobstructed views. It has a bedroom en suite with fitted wardrobes and a double room with a full bathroom with shower. Parquet floors, air conditioning and heating. Electric shutters. Alarm. Available from January, ready to move into.