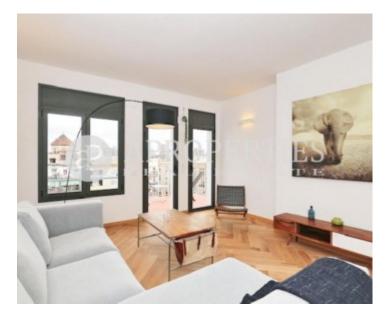

#### **Features**

✓ Heating ✓ Furnished

✓ AACC
✓ Lift

Price

1,800 €

Surface Bedrooms Bathrooms  $78 m^2$  2

In the best area of I 'Exaimple Esquerra, a step away from Ronda Universitat, very well connected with all kinds of public transport, surrounded by shops, restaurants and a few minutes from Plaza Catalunya Paseo and del Gracia, we find this fantastic apartment of 78sqm with high quality finishes, modern, very cozy and furnished with very good taste. The house has a kitchen open to the living room, with hydraulic floor, fully equipped with paneled furniture and with access to a nice balcony with unobstructed views. It has a bedroom en suite with fitted wardrobes and a double room with a full bathroom with shower. Parquet floors, air conditioning and heating. Electric shutters. Alarm. Available from January, ready to move into.