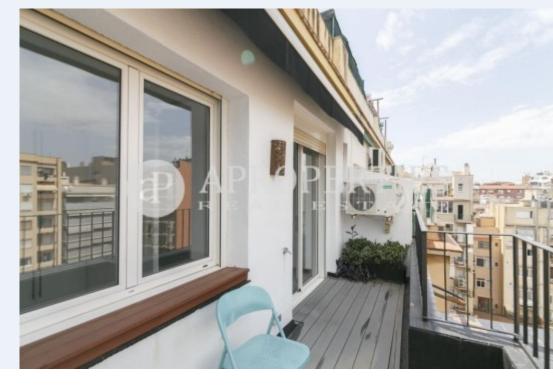

## **Features**

✓ Views ✓ Heating

✓ AACC ✓ Terrace

✓ Lift ✓ Concierge

Price

1,350 €

Surface Bedrooms Bathroom 80 m<sup>2</sup> 2

Close to the recently renovated market of Sant Antoni, next to the Urgell Street, surrounded by all kinds of shops, trendy restaurants, very well connected with all public transport, metros, buses, ideal for people who want to live in this emblematic Neighborhood. We find this cozy 80sqm penthouse with a quiet and sunny terrace of 7sqm, recently renovated. From the hallway we find the bathroom with bathtub, the utility room and the fully equipped kitchen and open to the living room with access to the terrace, a double bedroom with fitted wardrobes and another individual and interior bedroom with much clarity. It has mosaic floors, individual heating by radiators and A/C in the living room. The building has a lift, concierge service and optional parking in the same building.