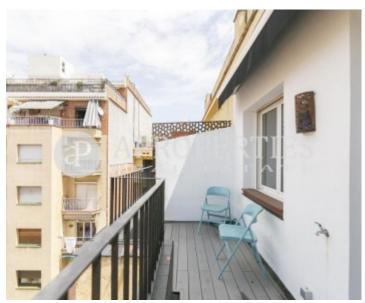

## **Features**

✓ Views ✓ Heating

✓ AACC ✓ Terrace

✓ Lift ✓ Concierge

Price

1,350 €

Surface Bedrooms Bathroom 80 m<sup>2</sup> 2

Close to the recently renovated market of Sant Antoni, next to the Urgell Street, surrounded by all kinds of shops, trendy restaurants, very well connected with all public transport, metros, buses, ideal for people who want to live in this emblematic Neighborhood. We find this cozy 80sqm penthouse with a quiet and sunny terrace of 7sqm, recently renovated. From the hallway we find the bathroom with bathtub, the utility room and the fully equipped kitchen and open to the living room with access to the terrace, a double bedroom with fitted wardrobes and another individual and interior bedroom with much clarity. It has mosaic floors, individual heating by radiators and A/C in the living room. The building has a lift, concierge service and optional parking in the same building.