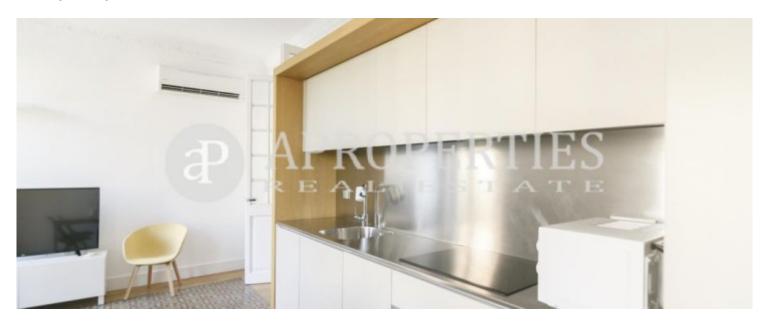

Surface **Bedrooms Bathrooms**  $100 \text{ m}^2$ 3

In the heart of La Dreta de l'Eixample, surrounded by the best shops, restaurants, terraces and luxury hotels, just step away from la Pedrera, Diagonal Avenue, very well connected with buses, FFCC of Provença, this luminous 100sqm apartment completely renovated with an exquisite taste combining classic elements with modernity and design, furnished of quality, with three bedrooms. From the entrance door you access to the living room with an open kitchen, fully equipped with exit to a balcony of 6sqm, two double bedrooms with outside access to the balcony, fitted wardrobes, a bathroom, an utility room, a large bedroom en suite with wardrobe and an office area. It has individual heating by radiators, A/C and TV in all rooms, parquet and mosaic floors. The building has a lift