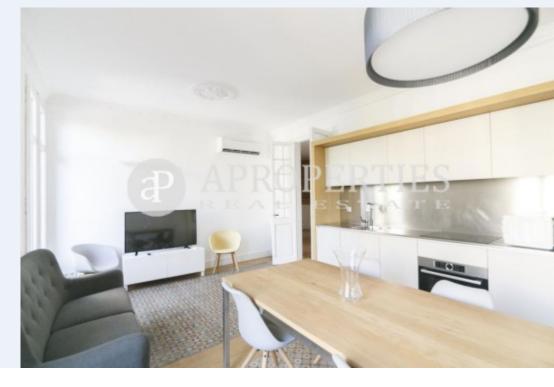

Surface **Bedrooms Bathrooms**  $100 \text{ m}^2$ 3

In the heart of La Dreta de l'Eixample, surrounded by the best shops, restaurants, terraces and luxury hotels, just step away from la Pedrera, Diagonal Avenue, very well connected with buses, FFCC of Provença, this luminous 100sqm apartment completely renovated with an exquisite taste combining classic elements with modernity and design, furnished of quality, with three bedrooms. From the entrance door you access to the living room with an open kitchen, fully equipped with exit to a balcony of 6sqm, two double bedrooms with outside access to the balcony, fitted wardrobes, a bathroom, an utility room, a large bedroom en suite with wardrobe and an office area. It has individual heating by radiators, A/C and TV in all rooms, parquet and mosaic floors. The building has a lift