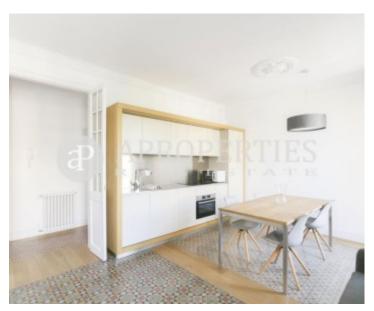

Surface **Bedrooms Bathrooms**  $100 \text{ m}^2$ 3

In the heart of La Dreta de l'Eixample, surrounded by the best shops, restaurants, terraces and luxury hotels, just step away from la Pedrera, Diagonal Avenue, very well connected with buses, FFCC of Provença, this luminous 100sqm apartment completely renovated with an exquisite taste combining classic elements with modernity and design, furnished of quality, with three bedrooms. From the entrance door you access to the living room with an open kitchen, fully equipped with exit to a balcony of 6sqm, two double bedrooms with outside access to the balcony, fitted wardrobes, a bathroom, an utility room, a large bedroom en suite with wardrobe and an office area. It has individual heating by radiators, A/C and TV in all rooms, parquet and mosaic floors. The building has a lift