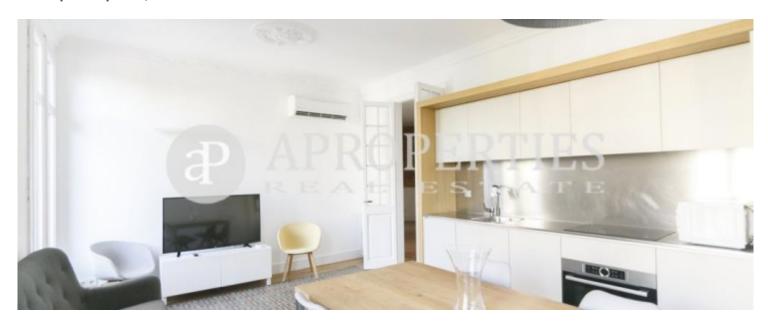

Surface **Bedrooms Bathrooms**  $100 \text{ m}^2$ 3

In the heart of La Dreta de l'Eixample, surrounded by the best shops, restaurants, terraces and luxury hotels, just step away from la Pedrera, Diagonal Avenue, very well connected with buses, FFCC of Provença, this luminous 100sqm apartment completely renovated with an exquisite taste combining classic elements with modernity and design, furnished of quality, with three bedrooms. From the entrance door you access to the living room with an open kitchen, fully equipped with exit to a balcony of 6sqm, two double bedrooms with outside access to the balcony, fitted wardrobes, a bathroom, an utility room, a large bedroom en suite with wardrobe and an office area. It has individual heating by radiators, A/C and TV in all rooms, parquet and mosaic floors. The building has a lift