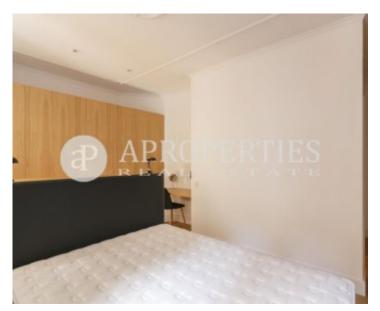

Surface **Bedrooms Bathrooms**  $100 \text{ m}^2$ 3

In the heart of La Dreta de l'Eixample, surrounded by the best shops, restaurants, terraces and luxury hotels, just step away from la Pedrera, Diagonal Avenue, very well connected with buses, FFCC of Provença, this luminous 100sqm apartment completely renovated with an exquisite taste combining classic elements with modernity and design, furnished of quality, with three bedrooms. From the entrance door you access to the living room with an open kitchen, fully equipped with exit to a balcony of 6sqm, two double bedrooms with outside access to the balcony, fitted wardrobes, a bathroom, an utility room, a large bedroom en suite with wardrobe and an office area. It has individual heating by radiators, A/C and TV in all rooms, parquet and mosaic floors. The building has a lift