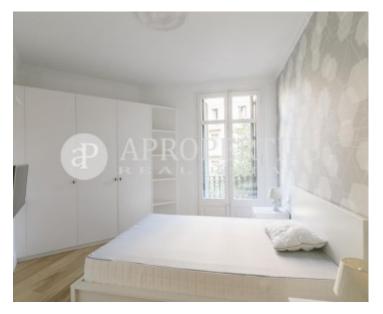

Surface **Bedrooms Bathrooms**  $100 \text{ m}^2$ 3

In the heart of La Dreta de l'Eixample, surrounded by the best shops, restaurants, terraces and luxury hotels, just step away from la Pedrera, Diagonal Avenue, very well connected with buses, FFCC of Provença, this luminous 100sqm apartment completely renovated with an exquisite taste combining classic elements with modernity and design, furnished of quality, with three bedrooms. From the entrance door you access to the living room with an open kitchen, fully equipped with exit to a balcony of 6sqm, two double bedrooms with outside access to the balcony, fitted wardrobes, a bathroom, an utility room, a large bedroom en suite with wardrobe and an office area. It has individual heating by radiators, A/C and TV in all rooms, parquet and mosaic floors. The building has a lift