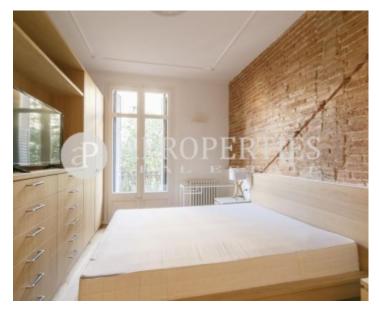

Surface **Bedrooms Bathrooms**  $100 \text{ m}^2$ 3

In the heart of La Dreta de l'Eixample, surrounded by the best shops, restaurants, terraces and luxury hotels, just step away from la Pedrera, Diagonal Avenue, very well connected with buses, FFCC of Provença, this luminous 100sqm apartment completely renovated with an exquisite taste combining classic elements with modernity and design, furnished of quality, with three bedrooms. From the entrance door you access to the living room with an open kitchen, fully equipped with exit to a balcony of 6sqm, two double bedrooms with outside access to the balcony, fitted wardrobes, a bathroom, an utility room, a large bedroom en suite with wardrobe and an office area. It has individual heating by radiators, A/C and TV in all rooms, parquet and mosaic floors. The building has a lift