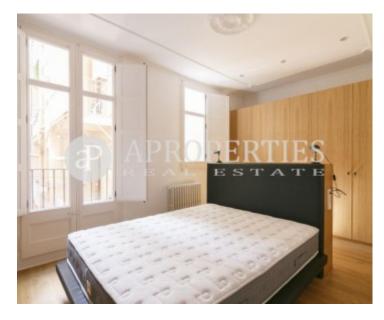

Surface **Bedrooms Bathrooms**  $100 \text{ m}^2$ 3

In the heart of La Dreta de l'Eixample, surrounded by the best shops, restaurants, terraces and luxury hotels, just step away from la Pedrera, Diagonal Avenue, very well connected with buses, FFCC of Provença, this luminous 100sqm apartment completely renovated with an exquisite taste combining classic elements with modernity and design, furnished of quality, with three bedrooms. From the entrance door you access to the living room with an open kitchen, fully equipped with exit to a balcony of 6sqm, two double bedrooms with outside access to the balcony, fitted wardrobes, a bathroom, an utility room, a large bedroom en suite with wardrobe and an office area. It has individual heating by radiators, A/C and TV in all rooms, parquet and mosaic floors. The building has a lift