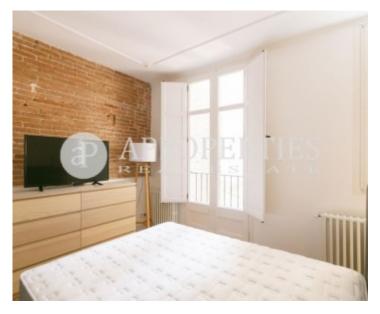

Surface **Bedrooms Bathrooms**  $100 \text{ m}^2$ 3

In the heart of La Dreta de l'Eixample, surrounded by the best shops, restaurants, terraces and luxury hotels, just step away from la Pedrera, Diagonal Avenue, very well connected with buses, FFCC of Provença, this luminous 100sqm apartment completely renovated with an exquisite taste combining classic elements with modernity and design, furnished of quality, with three bedrooms. From the entrance door you access to the living room with an open kitchen, fully equipped with exit to a balcony of 6sqm, two double bedrooms with outside access to the balcony, fitted wardrobes, a bathroom, an utility room, a large bedroom en suite with wardrobe and an office area. It has individual heating by radiators, A/C and TV in all rooms, parquet and mosaic floors. The building has a lift