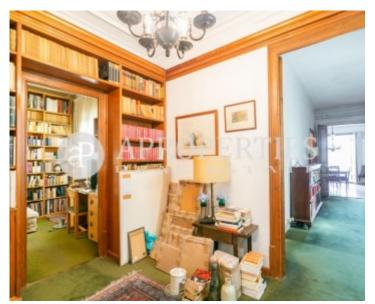

The floor has a large hall that separates the area day and night. The corridor is wide and bright because it is one fifth of real height. The flat has two street balconies with views of Tibidabo and two others with spectacular views of the university. High ceilings with moldings and traditionals celings, original hydraulic floors throughout the apartment are some of the characteristics of the property. The floor needs a complete reform being able to make a distribution to your liking