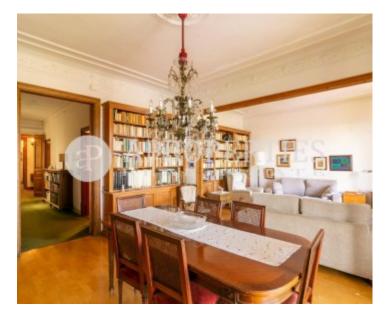

Surface **Bedrooms Bathrooms**  $193 \text{ m}^2$ 

Next to the prestigious Enrique Granados street with impressive views of the university gardens, we find this fantastic segregate apartment of 193sqm and 18sqm of an enjoyable terrace.

The floor has a large hall that separates the area day and night. The corridor is wide and bright because it is one fifth of real height. The flat has two street balconies with views of Tibidabo and two others with spectacular views of the university. High ceilings with moldings and traditionals celings, original hydraulic floors throughout the apartment are some of the characteristics of the property. The floor needs a complete reform being able to make a distribution to your liking

or even segregate it in two floors. Finca Regia del 1900 well maintained and beautiful porter. Surrounded by all services in a privileged situation. The flat includes two storage rooms on the building.