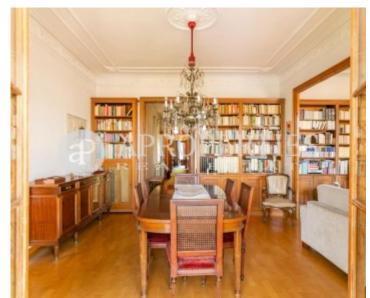

Surface **Bedrooms Bathrooms**  $193 \text{ m}^2$ 

Next to the prestigious Enrique Granados street with impressive views of the university gardens, we find this fantastic segregate apartment of 193sqm and 18sqm of an enjoyable terrace.

The floor has a large hall that separates the area day and night. The corridor is wide and bright because it is one fifth of real height. The flat has two street balconies with views of Tibidabo and two others with spectacular views of the university. High ceilings with moldings and traditionals celings, original hydraulic floors throughout the apartment are some of the characteristics of the property. The floor needs a complete reform being able to make a distribution to your liking

or even segregate it in two floors. Finca Regia del 1900 well maintained and beautiful porter. Surrounded by all services in a privileged situation. The flat includes two storage rooms on the building.