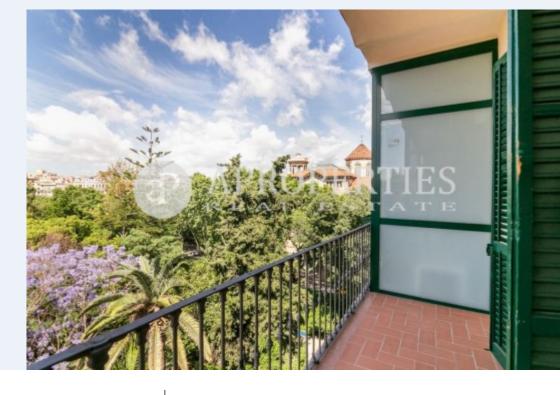

Surface **Bedrooms Bathrooms**  $193 \text{ m}^2$ 

Next to the prestigious Enrique Granados street with impressive views of the university gardens, we find this fantastic segregate apartment of 193sqm and 18sqm of an enjoyable terrace.

The floor has a large hall that separates the area day and night. The corridor is wide and bright because it is one fifth of real height. The flat has two street balconies with views of Tibidabo and two others with spectacular views of the university. High ceilings with moldings and traditionals celings, original hydraulic floors throughout the apartment are some of the characteristics of the property. The floor needs a complete reform being able to make a distribution to your liking