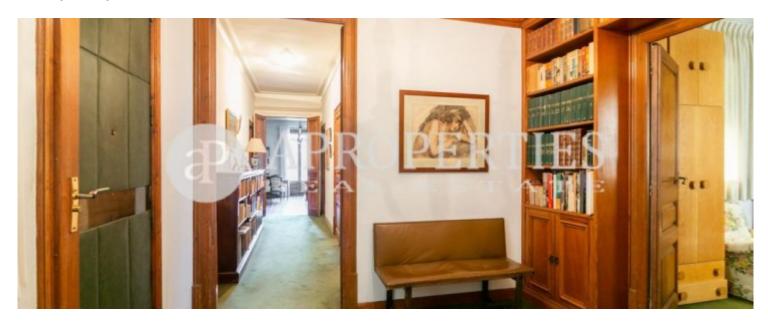

The floor has a large hall that separates the area day and night. The corridor is wide and bright because it is one fifth of real height. The flat has two street balconies with views of Tibidabo and two others with spectacular views of the university. High ceilings with moldings and traditionals celings, original hydraulic floors throughout the apartment are some of the characteristics of the property. The floor needs a complete reform being able to make a distribution to your liking