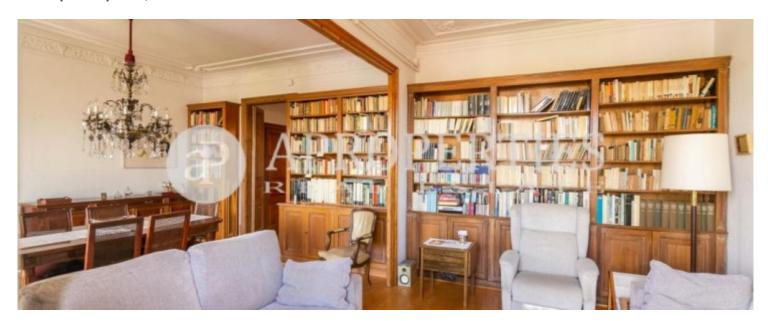

The floor has a large hall that separates the area day and night. The corridor is wide and bright because it is one fifth of real height. The flat has two street balconies with views of Tibidabo and two others with spectacular views of the university. High ceilings with moldings and traditionals celings, original hydraulic floors throughout the apartment are some of the characteristics of the property. The floor needs a complete reform being able to make a distribution to your liking

or even segregate it in two floors. Finca Regia del 1900 well maintained and beautiful porter. Surrounded by all services in a privileged situation. The flat includes two storage rooms on the building.