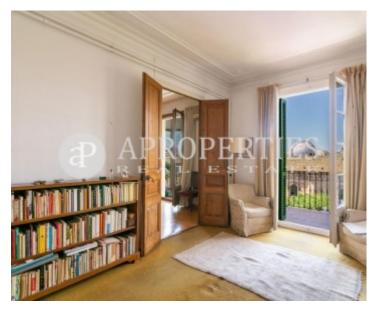

The floor has a large hall that separates the area day and night. The corridor is wide and bright because it is one fifth of real height. The flat has two street balconies with views of Tibidabo and two others with spectacular views of the university. High ceilings with moldings and traditionals celings, original hydraulic floors throughout the apartment are some of the characteristics of the property. The floor needs a complete reform being able to make a distribution to your liking