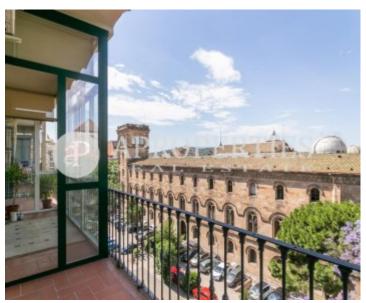

Surface **Bedrooms Bathrooms**  $193 \text{ m}^2$ 

Next to the prestigious Enrique Granados street with impressive views of the university gardens, we find this fantastic segregate apartment of 193sqm and 18sqm of an enjoyable terrace.

The floor has a large hall that separates the area day and night. The corridor is wide and bright because it is one fifth of real height. The flat has two street balconies with views of Tibidabo and two others with spectacular views of the university. High ceilings with moldings and traditionals celings, original hydraulic floors throughout the apartment are some of the characteristics of the property. The floor needs a complete reform being able to make a distribution to your liking