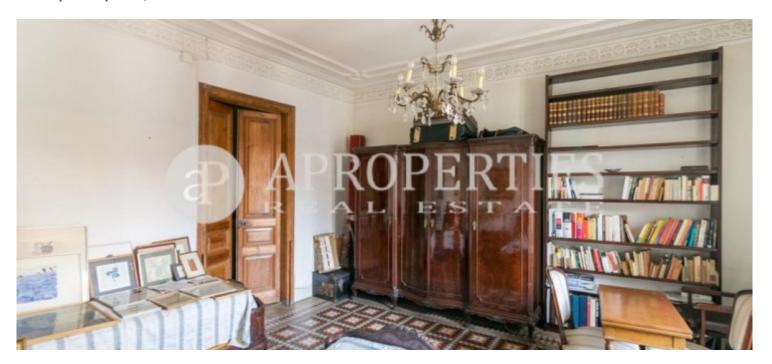

The floor has a large hall that separates the area day and night. The corridor is wide and bright because it is one fifth of real height. The flat has two street balconies with views of Tibidabo and two others with spectacular views of the university. High ceilings with moldings and traditionals celings, original hydraulic floors throughout the apartment are some of the characteristics of the property. The floor needs a complete reform being able to make a distribution to your liking

or even segregate it in two floors. Finca Regia del 1900 well maintained and beautiful porter. Surrounded by all services in a privileged situation. The flat includes two storage rooms on the building.