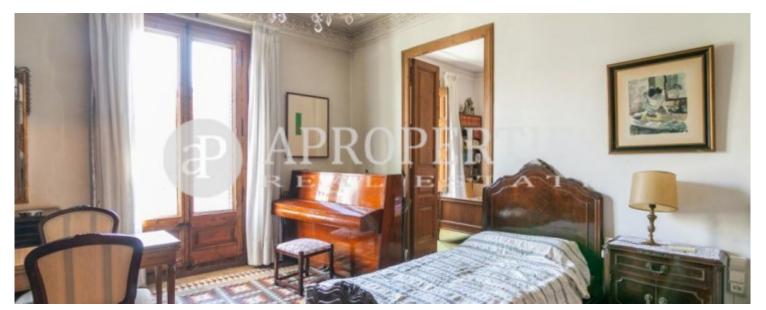

The floor has a large hall that separates the area day and night. The corridor is wide and bright because it is one fifth of real height. The flat has two street balconies with views of Tibidabo and two others with spectacular views of the university. High ceilings with moldings and traditionals celings, original hydraulic floors throughout the apartment are some of the characteristics of the property. The floor needs a complete reform being able to make a distribution to your liking