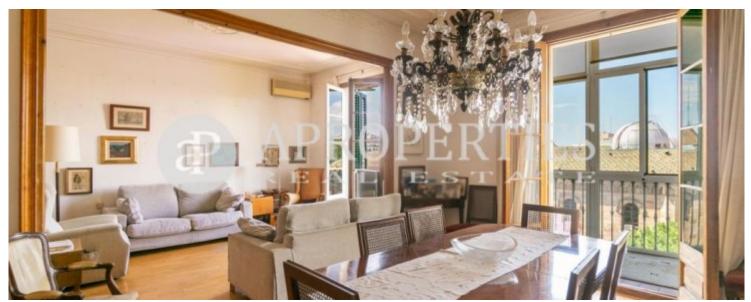

Surface **Bedrooms Bathrooms**  $193 \text{ m}^2$ 

Next to the prestigious Enrique Granados street with impressive views of the university gardens, we find this fantastic segregate apartment of 193sqm and 18sqm of an enjoyable terrace.

The floor has a large hall that separates the area day and night. The corridor is wide and bright because it is one fifth of real height. The flat has two street balconies with views of Tibidabo and two others with spectacular views of the university. High ceilings with moldings and traditionals celings, original hydraulic floors throughout the apartment are some of the characteristics of the property. The floor needs a complete reform being able to make a distribution to your liking

or even segregate it in two floors. Finca Regia del 1900 well maintained and beautiful porter. Surrounded by all services in a privileged situation. The flat includes two storage rooms on the building.