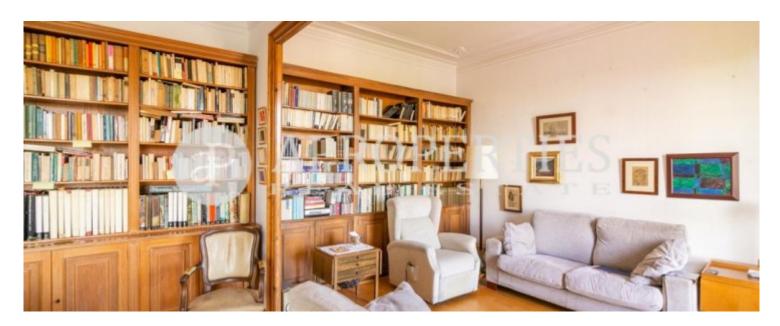

The floor has a large hall that separates the area day and night. The corridor is wide and bright because it is one fifth of real height. The flat has two street balconies with views of Tibidabo and two others with spectacular views of the university. High ceilings with moldings and traditionals celings, original hydraulic floors throughout the apartment are some of the characteristics of the property. The floor needs a complete reform being able to make a distribution to your liking

or even segregate it in two floors. Finca Regia del 1900 well maintained and beautiful porter. Surrounded by all services in a privileged situation. The flat includes two storage rooms on the building.