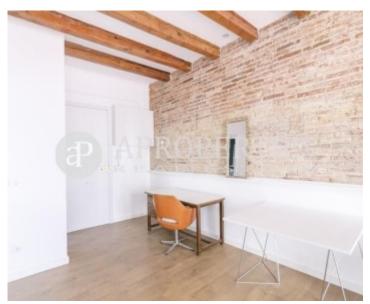

The property, of approximately 48sqm, the flat has a living-dining room with access to a balcony of about 7sqm, an open kitchen, a double bedroom with dressing room and a complete bathroom. Recently renovated and retaining the elements of the time such as wooden beams on ceilings and exposed brick walls, it has aluminum exterior carpentry, parquet flooring, air conditioning by splits, electric radiators, and integrated appliances and white marble in the kitchen. Also, on