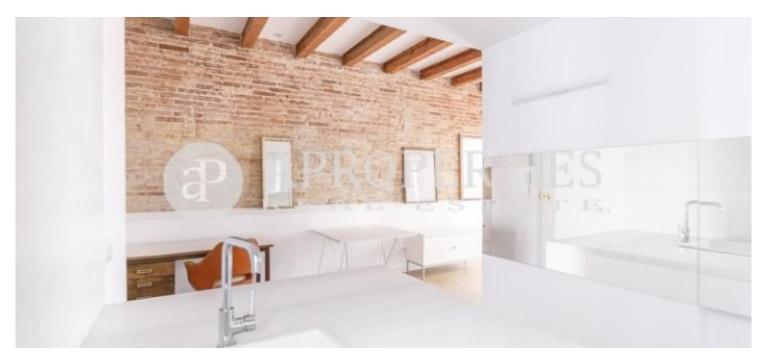

The property, of approximately 48sqm, the flat has a living-dining room with access to a balcony of about 7sqm, an open kitchen, a double bedroom with dressing room and a complete bathroom. Recently renovated and retaining the elements of the time such as wooden beams on ceilings and exposed brick walls, it has aluminum exterior carpentry, parquet flooring, air conditioning by splits, electric radiators, and integrated appliances and white marble in the kitchen. Also, on