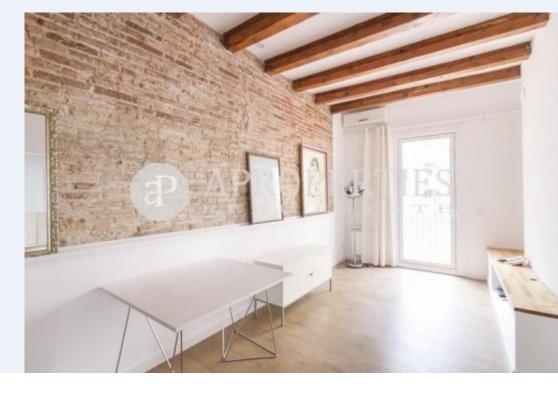

#### **Features**

✓ Heating ✓ AACC

✓ Terrace

Price

350,000 €

 $\begin{array}{cccc} \text{Surface} & \text{Bedroom} & \text{Bathroom} \\ 48 \ m^2 & 1 & 1 \\ \end{array}$ 

In the emblematic Passatge Pellicer, surrounded by services and shops and next to Avinguda Diagonal, we find this fantastic apartment with lots of light in a recently renovated royal estate.

The property, of approximately 48sqm, the flat has a living-dining room with access to a balcony of about 7sqm, an open kitchen, a double bedroom with dressing room and a complete bathroom. Recently renovated and retaining the elements of the time such as wooden beams on ceilings and exposed brick walls, it has aluminum exterior carpentry, parquet flooring, air conditioning by splits, electric radiators, and integrated appliances and white marble in the kitchen. Also, on