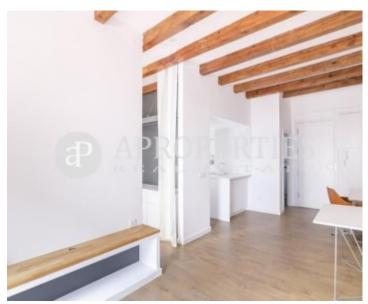

The property, of approximately 48sqm, the flat has a living-dining room with access to a balcony of about 7sqm, an open kitchen, a double bedroom with dressing room and a complete bathroom. Recently renovated and retaining the elements of the time such as wooden beams on ceilings and exposed brick walls, it has aluminum exterior carpentry, parquet flooring, air conditioning by splits, electric radiators, and integrated appliances and white marble in the kitchen. Also, on