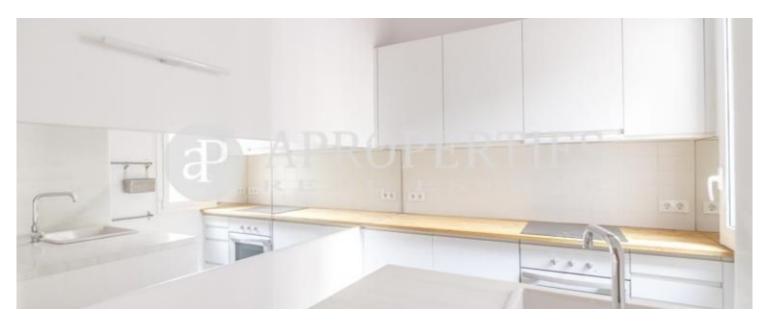

The property, of approximately 48sqm, the flat has a living-dining room with access to a balcony of about 7sqm, an open kitchen, a double bedroom with dressing room and a complete bathroom. Recently renovated and retaining the elements of the time such as wooden beams on ceilings and exposed brick walls, it has aluminum exterior carpentry, parquet flooring, air conditioning by splits, electric radiators, and integrated appliances and white marble in the kitchen. Also, on