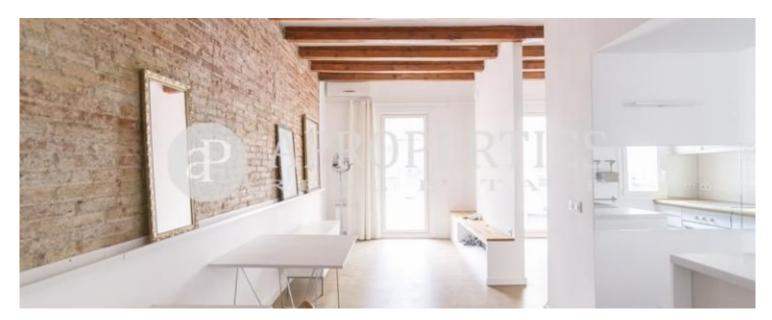

#### **Features**

✓ Heating ✓ AACC

✓ Terrace

Price

350,000 €

 $\begin{array}{cccc} \text{Surface} & \text{Bedroom} & \text{Bathroom} \\ 48 \ m^2 & 1 & 1 \\ \end{array}$ 

In the emblematic Passatge Pellicer, surrounded by services and shops and next to Avinguda Diagonal, we find this fantastic apartment with lots of light in a recently renovated royal estate.

The property, of approximately 48sqm, the flat has a living-dining room with access to a balcony of about 7sqm, an open kitchen, a double bedroom with dressing room and a complete bathroom. Recently renovated and retaining the elements of the time such as wooden beams on ceilings and exposed brick walls, it has aluminum exterior carpentry, parquet flooring, air conditioning by splits, electric radiators, and integrated appliances and white marble in the kitchen. Also, on