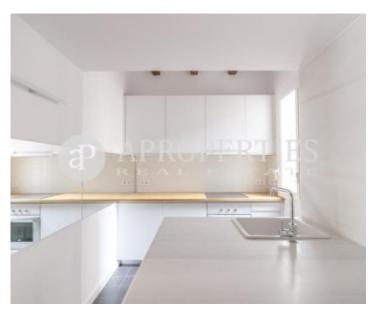

The property, of approximately 48sqm, the flat has a living-dining room with access to a balcony of about 7sqm, an open kitchen, a double bedroom with dressing room and a complete bathroom. Recently renovated and retaining the elements of the time such as wooden beams on ceilings and exposed brick walls, it has aluminum exterior carpentry, parquet flooring, air conditioning by splits, electric radiators, and integrated appliances and white marble in the kitchen. Also, on