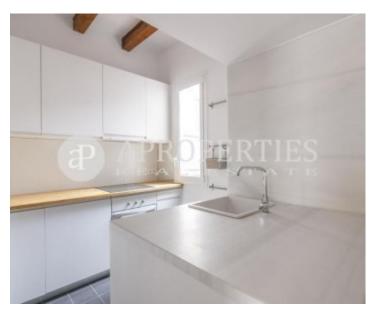

The property, of approximately 48sqm, the flat has a living-dining room with access to a balcony of about 7sqm, an open kitchen, a double bedroom with dressing room and a complete bathroom. Recently renovated and retaining the elements of the time such as wooden beams on ceilings and exposed brick walls, it has aluminum exterior carpentry, parquet flooring, air conditioning by splits, electric radiators, and integrated appliances and white marble in the kitchen. Also, on