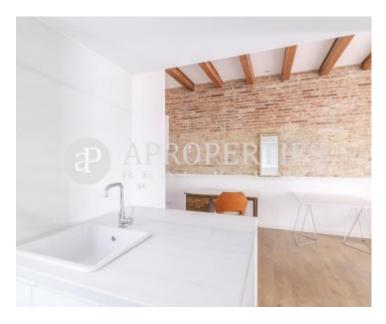

The property, of approximately 48sqm, the flat has a living-dining room with access to a balcony of about 7sqm, an open kitchen, a double bedroom with dressing room and a complete bathroom. Recently renovated and retaining the elements of the time such as wooden beams on ceilings and exposed brick walls, it has aluminum exterior carpentry, parquet flooring, air conditioning by splits, electric radiators, and integrated appliances and white marble in the kitchen. Also, on