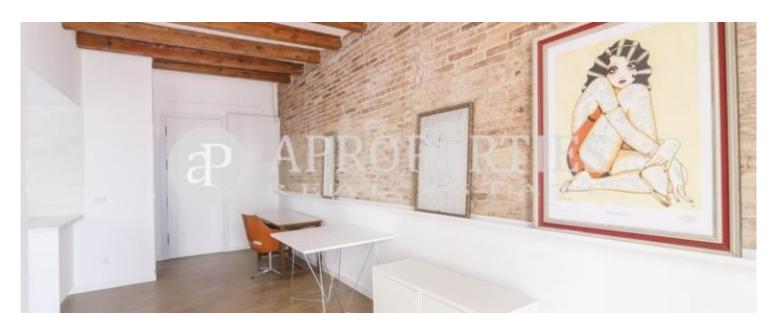

The property, of approximately 48sqm, the flat has a living-dining room with access to a balcony of about 7sqm, an open kitchen, a double bedroom with dressing room and a complete bathroom. Recently renovated and retaining the elements of the time such as wooden beams on ceilings and exposed brick walls, it has aluminum exterior carpentry, parquet flooring, air conditioning by splits, electric radiators, and integrated appliances and white marble in the kitchen. Also, on