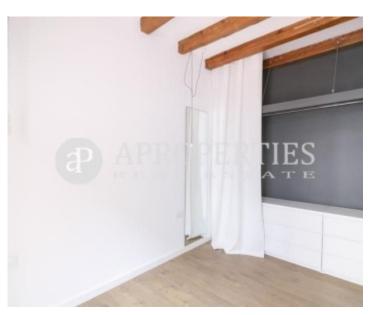

The property, of approximately 48sqm, the flat has a living-dining room with access to a balcony of about 7sqm, an open kitchen, a double bedroom with dressing room and a complete bathroom. Recently renovated and retaining the elements of the time such as wooden beams on ceilings and exposed brick walls, it has aluminum exterior carpentry, parquet flooring, air conditioning by splits, electric radiators, and integrated appliances and white marble in the kitchen. Also, on