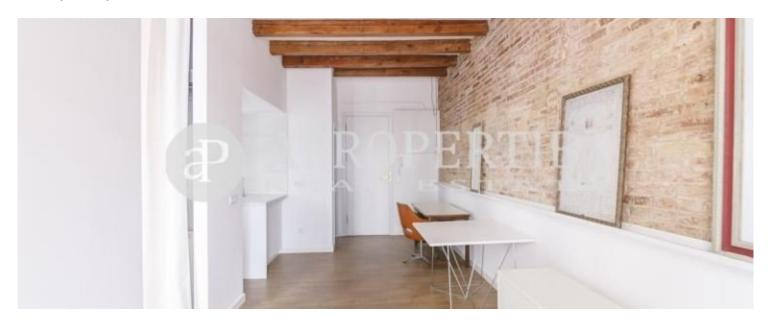

The property, of approximately 48sqm, the flat has a living-dining room with access to a balcony of about 7sqm, an open kitchen, a double bedroom with dressing room and a complete bathroom. Recently renovated and retaining the elements of the time such as wooden beams on ceilings and exposed brick walls, it has aluminum exterior carpentry, parquet flooring, air conditioning by splits, electric radiators, and integrated appliances and white marble in the kitchen. Also, on