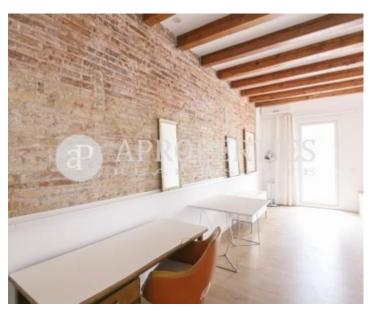

#### **Features**

✓ Heating ✓ AACC

✓ Terrace

Price

350,000 €

 $\begin{array}{cccc} \text{Surface} & \text{Bedroom} & \text{Bathroom} \\ 48 \ m^2 & 1 & 1 \\ \end{array}$ 

In the emblematic Passatge Pellicer, surrounded by services and shops and next to Avinguda Diagonal, we find this fantastic apartment with lots of light in a recently renovated royal estate.

The property, of approximately 48sqm, the flat has a living-dining room with access to a balcony of about 7sqm, an open kitchen, a double bedroom with dressing room and a complete bathroom. Recently renovated and retaining the elements of the time such as wooden beams on ceilings and exposed brick walls, it has aluminum exterior carpentry, parquet flooring, air conditioning by splits, electric radiators, and integrated appliances and white marble in the kitchen. Also, on