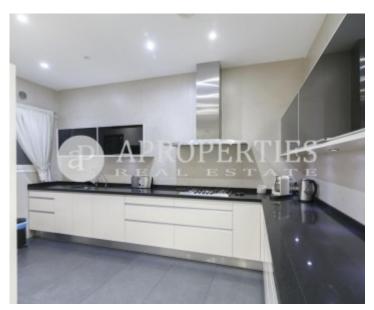

#### **Features**

✓ Heating ✓ AACC

Lift

Price

1,900 €

 $\begin{array}{ccc} \text{Surface} & \text{Bedrooms} & \text{Bathroom} \\ 119 \ m^2 & 3 & 1 \\ \end{array}$ 

In the middle of l'Eixample, in the heart of the Plaza Letamendi, a step away from the street Enrique Granados and very close to the Passeig de Gracia and Plaça Catalunya, we can find this beautiful and bright apartment in a quiet estate with elevator, which is typical of the buildings of l'Eixample. This flat, very well connected by public transport, consists of a day area with a wide space that can be used as a dining room and a fully equipped open kitchen. The night area consists of three double bedrooms, two of them bigger than the last one, but all with fitted wardrobes. It also has air conditioning, heating and a small balcony overlooking the Plaça. The materials used are high-quality. It is rented unfurnished. It is available from November 1st.