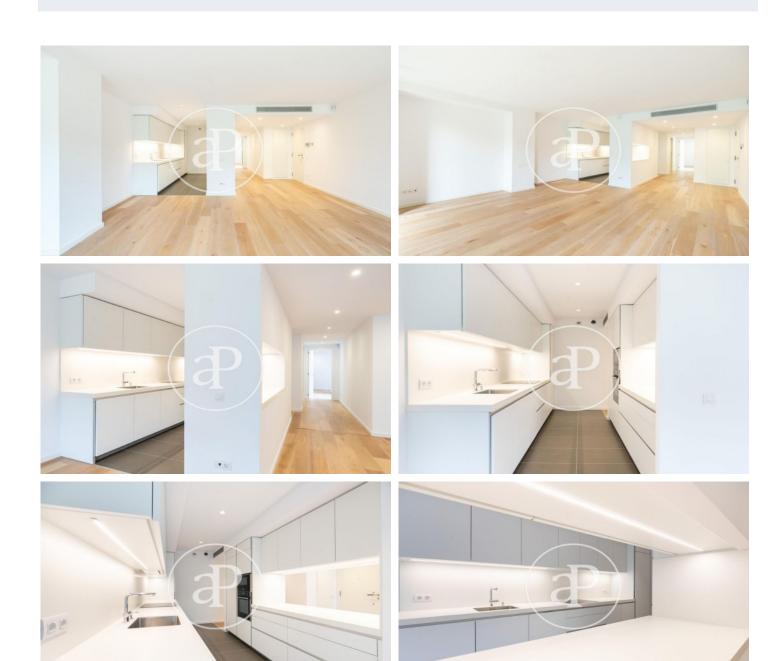

## Exclusive new building in a privileged location

This exclusive new building is located in an excelent location and is one of the most sought after prime in the center of Barcelona, with unlimited options for leisure, gastronomy and culture. The building has been built with two apartments per floor, in keeping with Cerdá's urban planning plan in the Eixample district of Barcelona. Apartaments form 126m2 to 130m2 in two modalities: two or three bedrooms. The design intelligently uses all the buildability giving amplitude to the project and endowing it with lots of light and top quality finishes. It includes all the services and amenities of a product in this category. Ready to move in.

## **FEATURES**

Surface 126 m<sup>2</sup> 3 Rooms 2 Toilets

- Heating
- ✓ Boxroom
- ✓ AACC
- ✓ Lift
- Security

Price 1,180,000 €

(Eixample Esquerra) Ref: ONB1909011

(Eixample Esquerra) Ref: ONB1909011

(Eixample Esquerra)