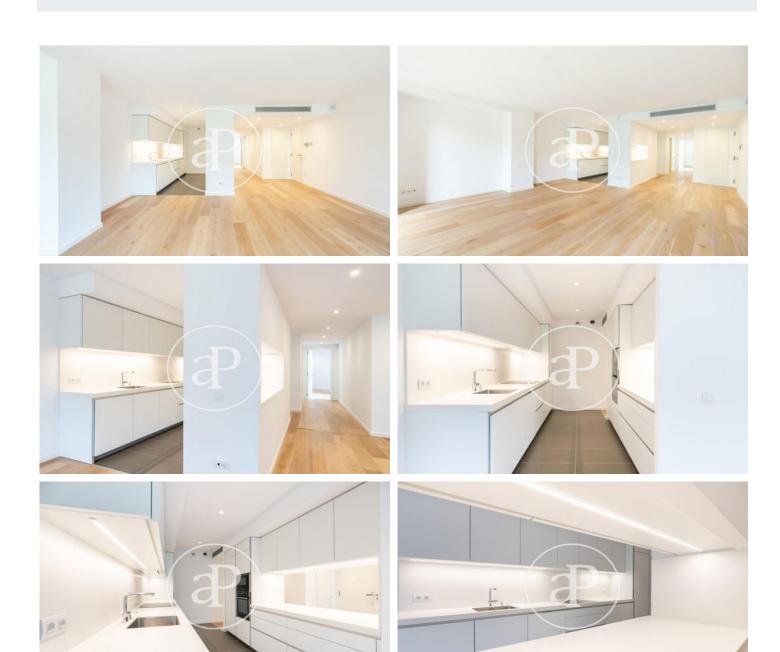

## Exclusive new building in a privileged location

This exclusive new building is located in an excelent location and is one of the most sought after prime in the center of Barcelona, with unlimited options for leisure, gastronomy and culture. The building has been built with two apartments per floor, in keeping with Cerdá's urban planning plan in the Eixample district of Barcelona. Apartaments form 126m2 to 130m2 in two modalities: two or three bedrooms. The design intelligently uses all the buildability giving amplitude to the project and endowing it with lots of light and top quality finishes. It includes all the services and amenities of a product in this category. Ready to move in.

## Barcelona / Eixample Esquerra

Surface 125 m² - 130 m² Units 4 Completion Q2 2018

- Heating
- ✓ Boxroom
- ✓ AACC
- ✓ Terrace
- Lift
- Security

Price from 1,145,000 €

(Eixample Esquerra)

Ref: ONB1909011