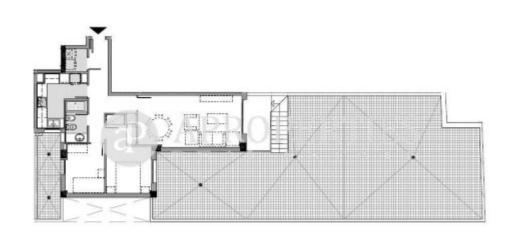

## Exclusive development of 20 brand new apartments with high quality finishes in the heart of Eixample Esquerre.

Surrounded by all kind of services, shops and close to public transport, the building offers the possibility of acquiring parking spaces and storage room. South oriented, enjoys plenty of light as well as a lot of quietness. The project comprises different types of apartments; 2-4 bedrooms, 1-3 bathrooms, semi-open and closed kitchens, terraces with different sizes and duplex apartments with large terraces.