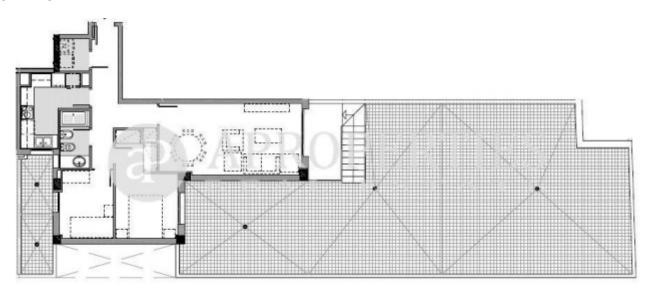

## Exclusive development of 20 brand new apartments with high quality finishes in the heart of Eixample Esquerre.

Surrounded by all kind of services, shops and close to public transport, the building offers the possibility of acquiring parking spaces and storage room. South oriented, enjoys plenty of light as well as a lot of quietness. The project comprises different types of apartments; 2-4 bedrooms, 1-3 bathrooms, semi-open and closed kitchens, terraces with different sizes and duplex apartments with large terraces.