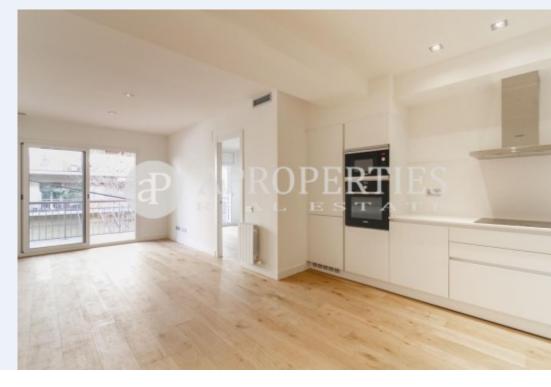

Surface **Bedrooms Bathrooms** 97 m<sup>2</sup>

Located in the heart of the Eixample Esquerra, very well connected, surrounded by shops, parks and restaurants and close to the Hospital Clínic and the Escola Industrial de Barcelona, we find this beautiful and luminous exterior apartment, recently renovated and with alarm. It has three bedrooms, one en suite with fitted wardrobes and two full bathrooms; kitchen equipped with Bosch paneled appliances, water area in interior gallery and terrace. Equipped with double glazing to insulate the house from the outside and electric shutters, beautiful 2 cm oak parquet throughout the floor that gives great warmth. It is a reform of great quality where they have taken great care of the finishes that give a very cozy air. The price includes parking space.