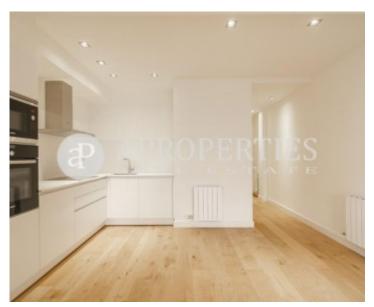

Surface **Bedrooms Bathrooms** 97 m<sup>2</sup>

Located in the heart of the Eixample Esquerra, very well connected, surrounded by shops, parks and restaurants and close to the Hospital Clínic and the Escola Industrial de Barcelona, we find this beautiful and luminous exterior apartment, recently renovated and with alarm. It has three bedrooms, one en suite with fitted wardrobes and two full bathrooms; kitchen equipped with Bosch paneled appliances, water area in interior gallery and terrace. Equipped with double glazing to insulate the house from the outside and electric shutters, beautiful 2 cm oak parquet throughout the floor that gives great warmth. It is a reform of great quality where they have taken great care of the finishes that give a very cozy air. The price includes parking space.