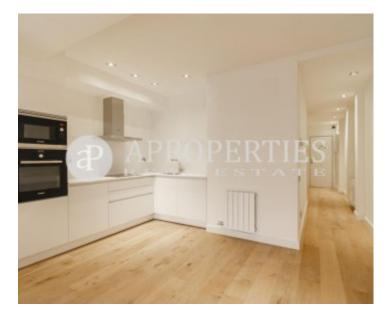

Surface **Bedrooms Bathrooms** 97 m<sup>2</sup>

Located in the heart of the Eixample Esquerra, very well connected, surrounded by shops, parks and restaurants and close to the Hospital Clínic and the Escola Industrial de Barcelona, we find this beautiful and luminous exterior apartment, recently renovated and with alarm. It has three bedrooms, one en suite with fitted wardrobes and two full bathrooms; kitchen equipped with Bosch paneled appliances, water area in interior gallery and terrace. Equipped with double glazing to insulate the house from the outside and electric shutters, beautiful 2 cm oak parquet throughout the floor that gives great warmth. It is a reform of great quality where they have taken great care of the finishes that give a very cozy air. The price includes parking space.