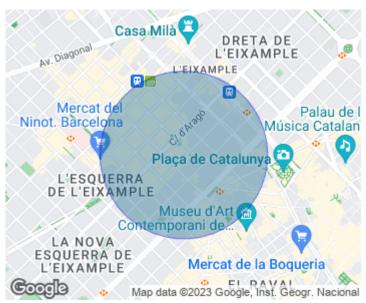

### **Features**

- Views
- Heating
- Furnished < AACC</p>
- Terrace
- Lift

Price

1,900 €

Surface **Bedroom Bathroom**  $45 \text{ m}^2$ 

Located in the Eixample Esquerra, in a strategic enclave, near Passeig de Gràcia and Plaça Catalunya, surrounded by shops, restaurants, museums, and very well connected with the accesses to the city and with the public transport, we find this spectacular penthouse of 65sqm, completely furnished and equipped. The property has been published in the Design Magazine AD, and has an area of 45sqm plus 20sqm of terrace, facing south. The day area consists of a cozy living-room with a projector, a designer fireplace, and large windows, a completely equipped kitchen with high-end appliances, utensils included, and a furnished terrace. The sleeping area has a double bedroom in suite with fitted wardrobes, a strongbox and a private bathroom with a shower. It has parquet floors, air conditioning