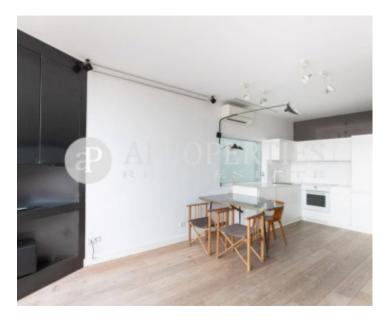

### **Features**

- Views
- Heating
- Furnished < AACC</p>
- Terrace
- Lift

Price

1,900 €

Surface **Bedroom Bathroom**  $45 \text{ m}^2$ 

Located in the Eixample Esquerra, in a strategic enclave, near Passeig de Gràcia and Plaça Catalunya, surrounded by shops, restaurants, museums, and very well connected with the accesses to the city and with the public transport, we find this spectacular penthouse of 65sqm, completely furnished and equipped. The property has been published in the Design Magazine AD, and has an area of 45sqm plus 20sqm of terrace, facing south. The day area consists of a cozy living-room with a projector, a designer fireplace, and large windows, a completely equipped kitchen with high-end appliances, utensils included, and a furnished terrace. The sleeping area has a double bedroom in suite with fitted wardrobes, a strongbox and a private bathroom with a shower. It has parquet floors, air conditioning