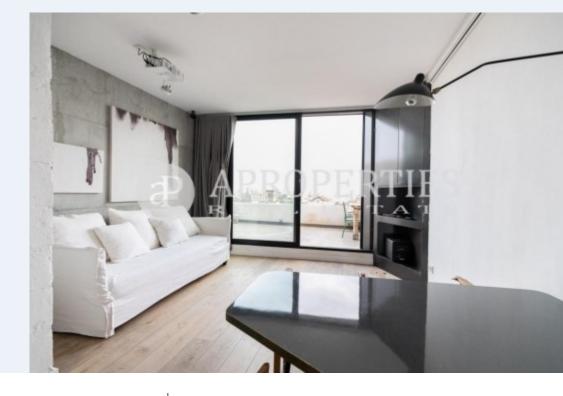

### **Features**

- Views
- Heating
- Furnished < AACC</p>
- Terrace
- Lift

Price

1,900 €

Surface **Bedroom Bathroom**  $45 \text{ m}^2$ 

Located in the Eixample Esquerra, in a strategic enclave, near Passeig de Gràcia and Plaça Catalunya, surrounded by shops, restaurants, museums, and very well connected with the accesses to the city and with the public transport, we find this spectacular penthouse of 65sqm, completely furnished and equipped. The property has been published in the Design Magazine AD, and has an area of 45sqm plus 20sqm of terrace, facing south. The day area consists of a cozy living-room with a projector, a designer fireplace, and large windows, a completely equipped kitchen with high-end appliances, utensils included, and a furnished terrace. The sleeping area has a double bedroom in suite with fitted wardrobes, a strongbox and a private bathroom with a shower. It has parquet floors, air conditioning

and heat pump. Ideal for couples. You can see the sunrise every day with the sky line of the Eixample in the background.

Contact us.

we will be happy to assist you, to offer you more details and information.