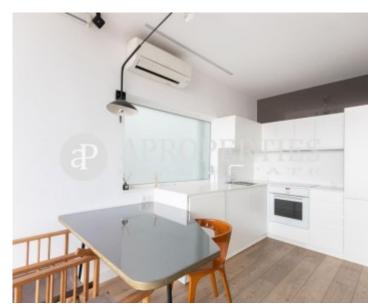

### **Features**

- Views
- Heating
- Furnished < AACC</p>
- Terrace
- Lift

Price

1,900 €

Surface **Bedroom Bathroom**  $45 \text{ m}^2$ 

Located in the Eixample Esquerra, in a strategic enclave, near Passeig de Gràcia and Plaça Catalunya, surrounded by shops, restaurants, museums, and very well connected with the accesses to the city and with the public transport, we find this spectacular penthouse of 65sqm, completely furnished and equipped. The property has been published in the Design Magazine AD, and has an area of 45sqm plus 20sqm of terrace, facing south. The day area consists of a cozy living-room with a projector, a designer fireplace, and large windows, a completely equipped kitchen with high-end appliances, utensils included, and a furnished terrace. The sleeping area has a double bedroom in suite with fitted wardrobes, a strongbox and a private bathroom with a shower. It has parquet floors, air conditioning

and heat pump. Ideal for couples. You can see the sunrise every day with the sky line of the Eixample in the background.

Contact us.

we will be happy to assist you, to offer you more details and information.