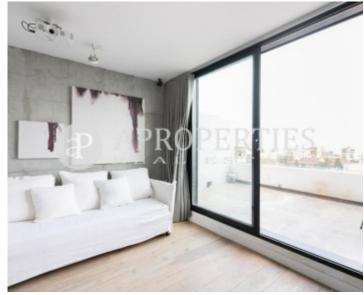

### **Features**

- Views
- Heating
- Furnished < AACC</p>
- Terrace
- Lift

Price

1,900 €

Surface **Bedroom Bathroom**  $45 \text{ m}^2$ 

Located in the Eixample Esquerra, in a strategic enclave, near Passeig de Gràcia and Plaça Catalunya, surrounded by shops, restaurants, museums, and very well connected with the accesses to the city and with the public transport, we find this spectacular penthouse of 65sqm, completely furnished and equipped. The property has been published in the Design Magazine AD, and has an area of 45sqm plus 20sqm of terrace, facing south. The day area consists of a cozy living-room with a projector, a designer fireplace, and large windows, a completely equipped kitchen with high-end appliances, utensils included, and a furnished terrace. The sleeping area has a double bedroom in suite with fitted wardrobes, a strongbox and a private bathroom with a shower. It has parquet floors, air conditioning