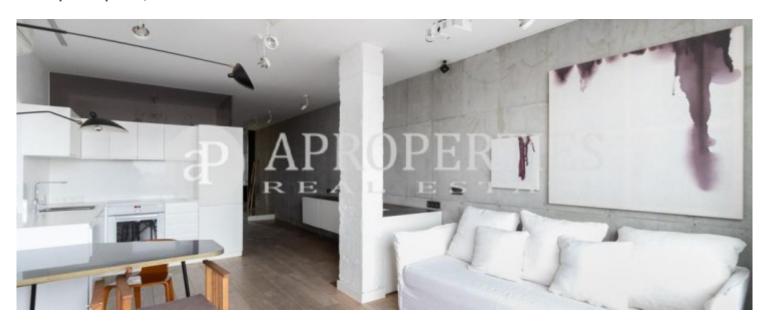

### **Features**

- Views
- Heating
- Furnished < AACC</p>
- Terrace
- Lift

Price

1,900 €

Surface **Bedroom Bathroom**  $45 \text{ m}^2$ 

Located in the Eixample Esquerra, in a strategic enclave, near Passeig de Gràcia and Plaça Catalunya, surrounded by shops, restaurants, museums, and very well connected with the accesses to the city and with the public transport, we find this spectacular penthouse of 65sqm, completely furnished and equipped. The property has been published in the Design Magazine AD, and has an area of 45sqm plus 20sqm of terrace, facing south. The day area consists of a cozy living-room with a projector, a designer fireplace, and large windows, a completely equipped kitchen with high-end appliances, utensils included, and a furnished terrace. The sleeping area has a double bedroom in suite with fitted wardrobes, a strongbox and a private bathroom with a shower. It has parquet floors, air conditioning

and heat pump. Ideal for couples. You can see the sunrise every day with the sky line of the Eixample in the background.

Contact us.

we will be happy to assist you, to offer you more details and information.