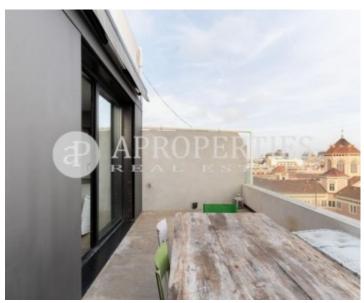

### **Features**

- Views
- Heating
- Furnished < AACC</p>
- Terrace
- Lift

Price

1,900 €

Surface **Bedroom Bathroom**  $45 \text{ m}^2$ 

Located in the Eixample Esquerra, in a strategic enclave, near Passeig de Gràcia and Plaça Catalunya, surrounded by shops, restaurants, museums, and very well connected with the accesses to the city and with the public transport, we find this spectacular penthouse of 65sqm, completely furnished and equipped. The property has been published in the Design Magazine AD, and has an area of 45sqm plus 20sqm of terrace, facing south. The day area consists of a cozy living-room with a projector, a designer fireplace, and large windows, a completely equipped kitchen with high-end appliances, utensils included, and a furnished terrace. The sleeping area has a double bedroom in suite with fitted wardrobes, a strongbox and a private bathroom with a shower. It has parquet floors, air conditioning

and heat pump. Ideal for couples. You can see the sunrise every day with the sky line of the Eixample in the background.

Contact us.

we will be happy to assist you, to offer you more details and information.