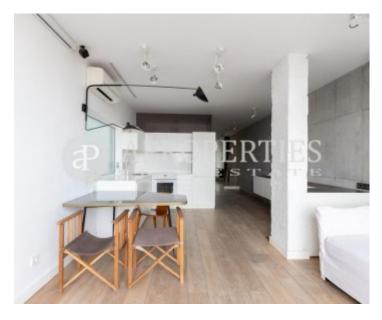

### **Features**

- Views
- Heating
- Furnished < AACC</p>
- Terrace
- Lift

Price

1,900 €

Surface **Bedroom Bathroom**  $45 \text{ m}^2$ 

Located in the Eixample Esquerra, in a strategic enclave, near Passeig de Gràcia and Plaça Catalunya, surrounded by shops, restaurants, museums, and very well connected with the accesses to the city and with the public transport, we find this spectacular penthouse of 65sqm, completely furnished and equipped. The property has been published in the Design Magazine AD, and has an area of 45sqm plus 20sqm of terrace, facing south. The day area consists of a cozy living-room with a projector, a designer fireplace, and large windows, a completely equipped kitchen with high-end appliances, utensils included, and a furnished terrace. The sleeping area has a double bedroom in suite with fitted wardrobes, a strongbox and a private bathroom with a shower. It has parquet floors, air conditioning

and heat pump. Ideal for couples. You can see the sunrise every day with the sky line of the Eixample in the background.

Contact us.

we will be happy to assist you, to offer you more details and information.