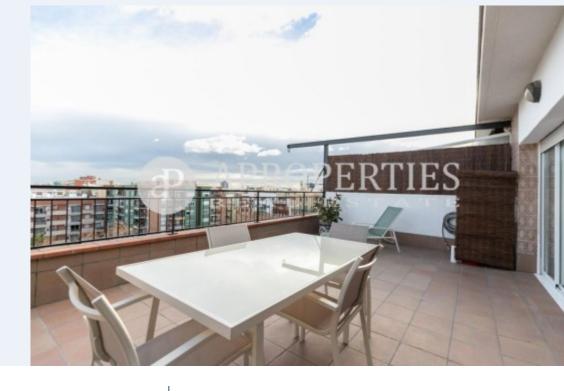

# Cozy attic furnished with taste and large terrace with spectacular views

A few minutes from the avenues Josep Tarradellas and Avenida Diagonal, the Sants station, the Hospital Clínico and Sagrat Cor, surrounded by shops, schools, restaurants parks and promenades, we find this beautiful penthouse of 85sqm furnished and newly renovated with great pleasure but practical at the same time and full of light. We access the house and find a large hall that leads us to the corridor where the single room currently is as an office, the bathroom fully equipped, the kitchen with electrometric and kitchenware and the first double room; next to the living room full of natural light fully furnished with access to the large terrace we find the main room with window also to the terrace. This penthouse that does not lack detail, has parquet throughout the house, is painted in a warm

and very cozy, and has fitted wardrobes in all rooms and a wonderful and large terrace overlooking the city fully equipped.

Contact us.

we will be happy to assist you, to offer you more details and information.