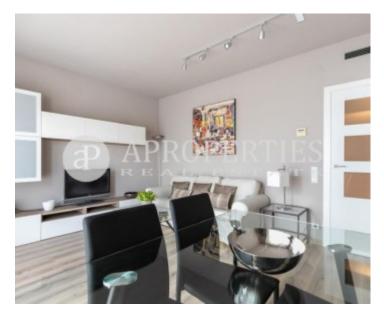

A few minutes from the avenues Josep Tarradellas and Avenida Diagonal, the Sants station, the Hospital Clínico and Sagrat Cor, surrounded by shops, schools, restaurants parks and promenades, we find this beautiful penthouse of 85sqm furnished and newly renovated with great pleasure but practical at the same time and full of light. We access the house and find a large hall that leads us to the corridor where the single room currently is as an office, the bathroom fully equipped, the kitchen with electrometric and kitchenware and the first double room; next to the living room full of natural light fully furnished with access to the large terrace we find the main room with window also to the terrace. This penthouse that does not lack detail, has parquet throughout the house, is painted in a warm

and very cozy, and has fitted wardrobes in all rooms and a wonderful and large terrace overlooking the city fully equipped.

Contact us.

we will be happy to assist you, to offer you more details and information.