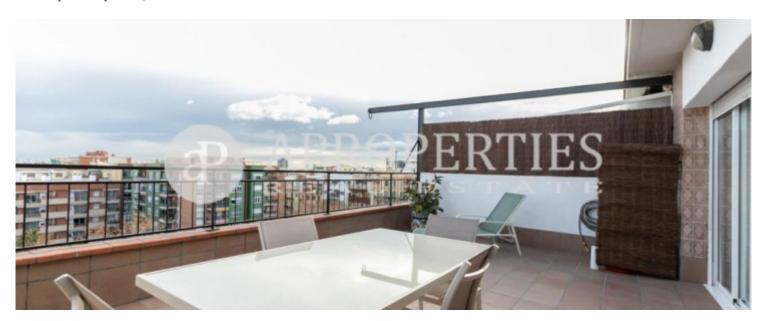

# Cozy attic furnished with taste and large terrace with spectacular views

A few minutes from the avenues Josep Tarradellas and Avenida Diagonal, the Sants station, the Hospital Clínico and Sagrat Cor, surrounded by shops, schools, restaurants parks and promenades, we find this beautiful penthouse of 85sqm furnished and newly renovated with great pleasure but practical at the same time and full of light. We access the house and find a large hall that leads us to the corridor where the single room currently is as an office, the bathroom fully equipped, the kitchen with electrometric and kitchenware and the first double room; next to the living room full of natural light fully furnished with access to the large terrace we find the main room with window also to the terrace. This penthouse that does not lack detail, has parquet throughout the house, is painted in a warm

and very cozy, and has fitted wardrobes in all rooms and a wonderful and large terrace overlooking the city fully equipped.

Contact us.

we will be happy to assist you, to offer you more details and information.