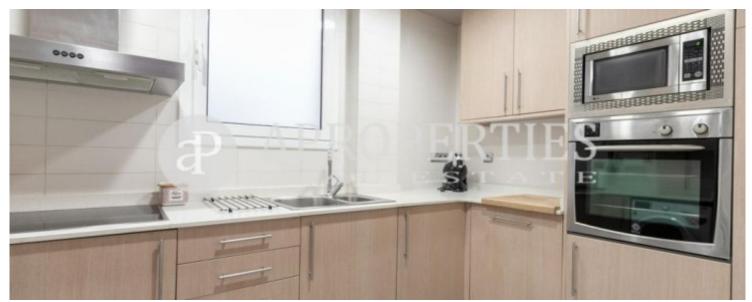

A few minutes from the avenues Josep Tarradellas and Avenida Diagonal, the Sants station, the Hospital Clínico and Sagrat Cor, surrounded by shops, schools, restaurants parks and promenades, we find this beautiful penthouse of 85sqm furnished and newly renovated with great pleasure but practical at the same time and full of light. We access the house and find a large hall that leads us to the corridor where the single room currently is as an office, the bathroom fully equipped, the kitchen with electrometric and kitchenware and the first double room; next to the living room full of natural light fully furnished with access to the large terrace we find the main room with window also to the terrace. This penthouse that does not lack detail, has parquet throughout the house, is painted in a warm