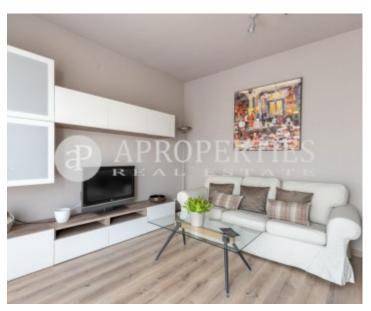

A few minutes from the avenues Josep Tarradellas and Avenida Diagonal, the Sants station, the Hospital Clínico and Sagrat Cor, surrounded by shops, schools, restaurants parks and promenades, we find this beautiful penthouse of 85sqm furnished and newly renovated with great pleasure but practical at the same time and full of light. We access the house and find a large hall that leads us to the corridor where the single room currently is as an office, the bathroom fully equipped, the kitchen with electrometric and kitchenware and the first double room; next to the living room full of natural light fully furnished with access to the large terrace we find the main room with window also to the terrace. This penthouse that does not lack detail, has parquet throughout the house, is painted in a warm

and very cozy, and has fitted wardrobes in all rooms and a wonderful and large terrace overlooking the city fully equipped.

Contact us.

we will be happy to assist you, to offer you more details and information.