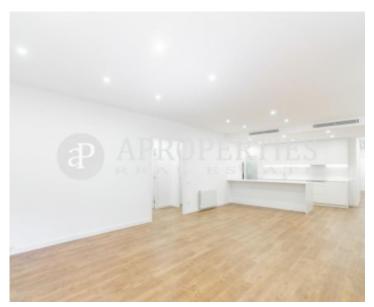

# In Esquerra Alta de L'Eixample, surrounded by all services and shops, we find this newly renovated apartment with high quality finishes.

The flat has an area of 111sqm and has a spacious and exterior living-dining room with exposed brick wall, this communicates with a kitchen open to the living room with large island in the middle that serves as a dining table. The kitchen has the appliances included: electric oven, vitro-ceramic, dishwasher and fridge-freezer, water area in the interior patio. The sleeping area has three bedrooms, of which two are double and one en suite, all with built-in wardrobe, two full bathrooms and a room that can serve as a dressing