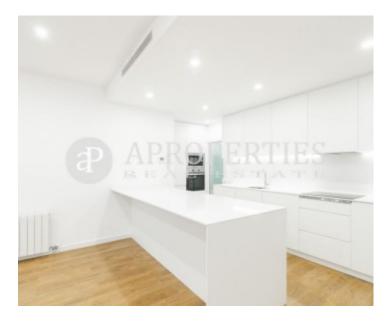

# In Esquerra Alta de L'Eixample, surrounded by all services and shops, we find this newly renovated apartment with high quality finishes.

The flat has an area of 111sqm and has a spacious and exterior living-dining room with exposed brick wall, this communicates with a kitchen open to the living room with large island in the middle that serves as a dining table. The kitchen has the appliances included: electric oven, vitro-ceramic, dishwasher and fridge-freezer, water area in the interior patio. The sleeping area has three bedrooms, of which two are double and one en suite, all with built-in wardrobe, two full bathrooms and a room that can serve as a dressing