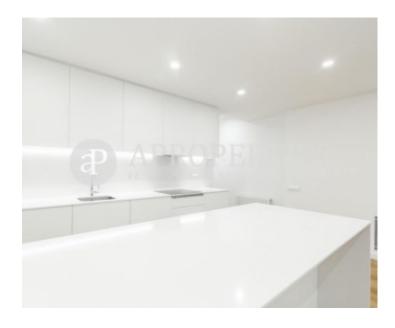

# In Esquerra Alta de L'Eixample, surrounded by all services and shops, we find this newly renovated apartment with high quality finishes.

The flat has an area of 111sqm and has a spacious and exterior living-dining room with exposed brick wall, this communicates with a kitchen open to the living room with large island in the middle that serves as a dining table. The kitchen has the appliances included: electric oven, vitro-ceramic, dishwasher and fridge-freezer, water area in the interior patio. The sleeping area has three bedrooms, of which two are double and one en suite, all with built-in wardrobe, two full bathrooms and a room that can serve as a dressing