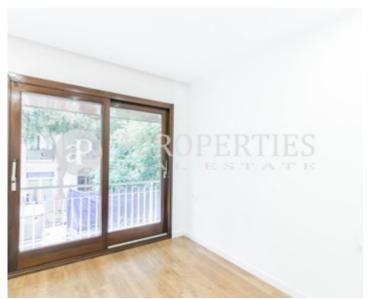

# In Esquerra Alta de L'Eixample, surrounded by all services and shops, we find this newly renovated apartment with high quality finishes.

The flat has an area of 111sqm and has a spacious and exterior living-dining room with exposed brick wall, this communicates with a kitchen open to the living room with large island in the middle that serves as a dining table. The kitchen has the appliances included: electric oven, vitro-ceramic, dishwasher and fridge-freezer, water area in the interior patio. The sleeping area has three bedrooms, of which two are double and one en suite, all with built-in wardrobe, two full bathrooms and a room that can serve as a dressing