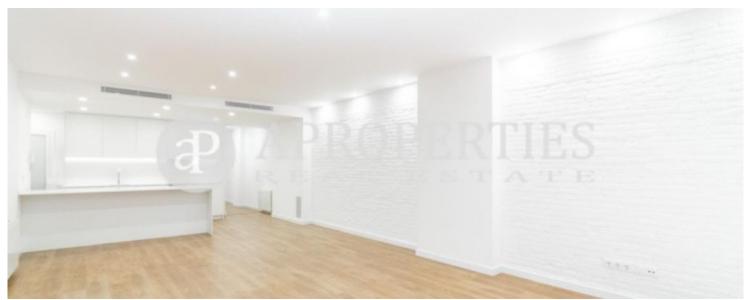

# In Esquerra Alta de L'Eixample, surrounded by all services and shops, we find this newly renovated apartment with high quality finishes.

The flat has an area of 111sqm and has a spacious and exterior living-dining room with exposed brick wall, this communicates with a kitchen open to the living room with large island in the middle that serves as a dining table. The kitchen has the appliances included: electric oven, vitro-ceramic, dishwasher and fridge-freezer, water area in the interior patio. The sleeping area has three bedrooms, of which two are double and one en suite, all with built-in wardrobe, two full bathrooms and a room that can serve as a dressing