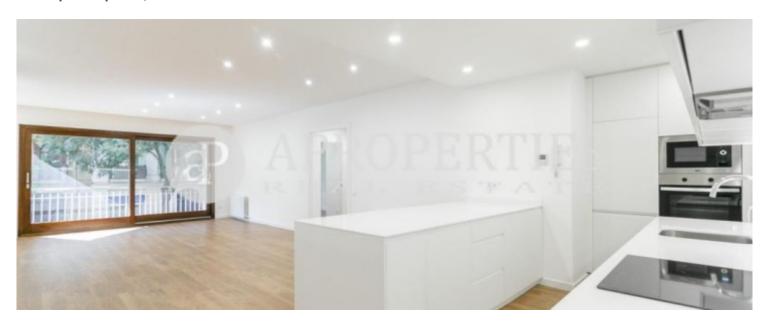

# In Esquerra Alta de L'Eixample, surrounded by all services and shops, we find this newly renovated apartment with high quality finishes.

The flat has an area of 111sqm and has a spacious and exterior living-dining room with exposed brick wall, this communicates with a kitchen open to the living room with large island in the middle that serves as a dining table. The kitchen has the appliances included: electric oven, vitro-ceramic, dishwasher and fridge-freezer, water area in the interior patio. The sleeping area has three bedrooms, of which two are double and one en suite, all with built-in wardrobe, two full bathrooms and a room that can serve as a dressing