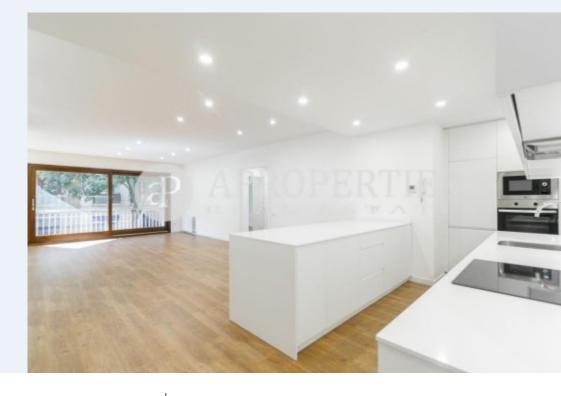

# In Esquerra Alta de L'Eixample, surrounded by all services and shops, we find this newly renovated apartment with high quality finishes.

The flat has an area of 111sqm and has a spacious and exterior living-dining room with exposed brick wall, this communicates with a kitchen open to the living room with large island in the middle that serves as a dining table. The kitchen has the appliances included: electric oven, vitro-ceramic, dishwasher and fridge-freezer, water area in the interior patio. The sleeping area has three bedrooms, of which two are double and one en suite, all with built-in wardrobe, two full bathrooms and a room that can serve as a dressing