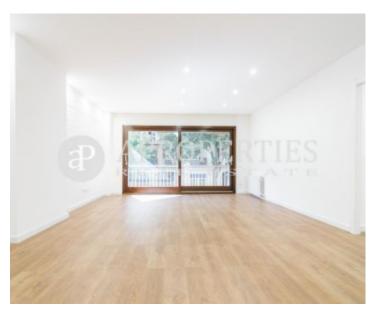

# In Esquerra Alta de L'Eixample, surrounded by all services and shops, we find this newly renovated apartment with high quality finishes.

The flat has an area of 111sqm and has a spacious and exterior living-dining room with exposed brick wall, this communicates with a kitchen open to the living room with large island in the middle that serves as a dining table. The kitchen has the appliances included: electric oven, vitro-ceramic, dishwasher and fridge-freezer, water area in the interior patio. The sleeping area has three bedrooms, of which two are double and one en suite, all with built-in wardrobe, two full bathrooms and a room that can serve as a dressing