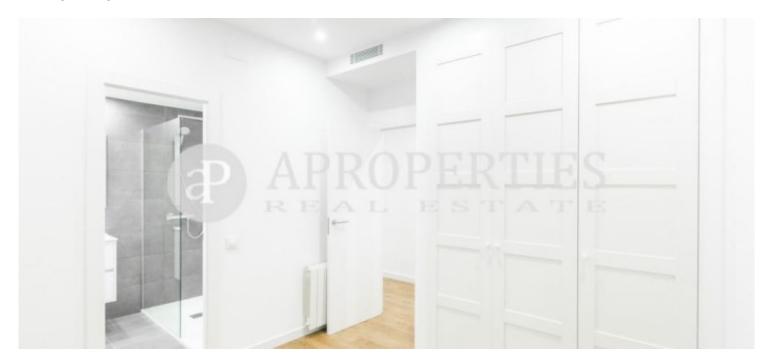

# In Esquerra Alta de L'Eixample, surrounded by all services and shops, we find this newly renovated apartment with high quality finishes.

The flat has an area of 111sqm and has a spacious and exterior living-dining room with exposed brick wall, this communicates with a kitchen open to the living room with large island in the middle that serves as a dining table. The kitchen has the appliances included: electric oven, vitro-ceramic, dishwasher and fridge-freezer, water area in the interior patio. The sleeping area has three bedrooms, of which two are double and one en suite, all with built-in wardrobe, two full bathrooms and a room that can serve as a dressing