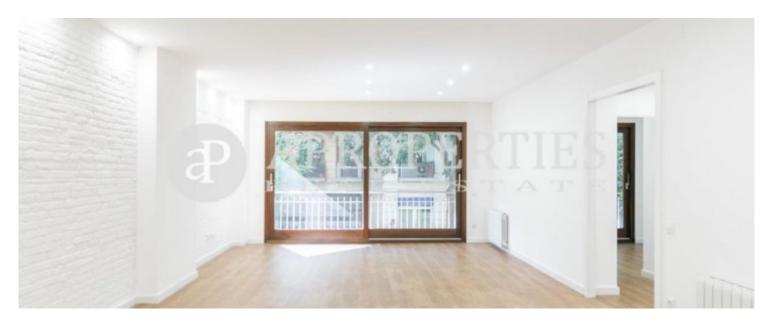

# In Esquerra Alta de L'Eixample, surrounded by all services and shops, we find this newly renovated apartment with high quality finishes.

The flat has an area of 111sqm and has a spacious and exterior living-dining room with exposed brick wall, this communicates with a kitchen open to the living room with large island in the middle that serves as a dining table. The kitchen has the appliances included: electric oven, vitro-ceramic, dishwasher and fridge-freezer, water area in the interior patio. The sleeping area has three bedrooms, of which two are double and one en suite, all with built-in wardrobe, two full bathrooms and a room that can serve as a dressing