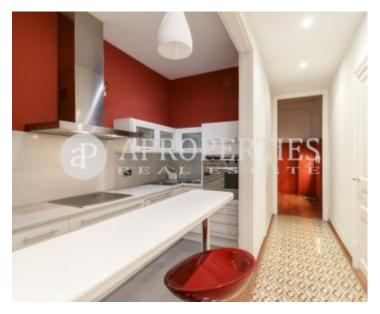

In l'Eixample Izquierdo on a restored classic farm, we find this furnished classic apartment next to Paseo de Gracia and Rambla de Catalunya, sunny, quiet, central and with excellent communication with public transport and rail. It is a floor of 95sqm, recently refurbished and furnished. The day zone consists of a living room-dining room with access to a balcony and a fully equipped open kitchen. The night area consists of two bedrooms, a double en suite room with balcony, dressing room and private bathroom with bathtub and a single room with separate bathroom. Air conditioning, Heating, Hydraulic floors and classic details.