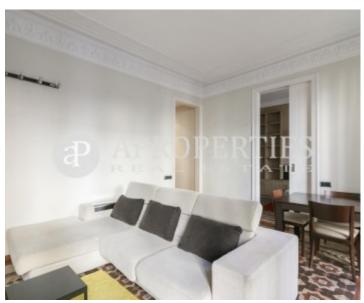

In l'Eixample Izquierdo on a restored classic farm, we find this furnished classic apartment next to Paseo de Gracia and Rambla de Catalunya, sunny, quiet, central and with excellent communication with public transport and rail. It is a floor of 95sqm, recently refurbished and furnished. The day zone consists of a living room-dining room with access to a balcony and a fully equipped open kitchen. The night area consists of two bedrooms, a double en suite room with balcony, dressing room and private bathroom with bathtub and a single room with separate bathroom. Air conditioning, Heating, Hydraulic floors and classic details.