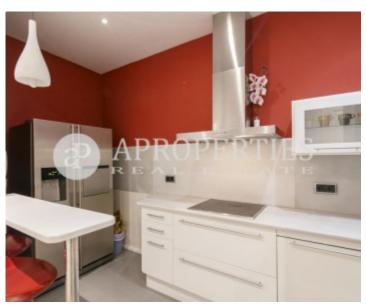

In l'Eixample Izquierdo on a restored classic farm, we find this furnished classic apartment next to Paseo de Gracia and Rambla de Catalunya, sunny, quiet, central and with excellent communication with public transport and rail. It is a floor of 95sqm, recently refurbished and furnished. The day zone consists of a living room-dining room with access to a balcony and a fully equipped open kitchen. The night area consists of two bedrooms, a double en suite room with balcony, dressing room and private bathroom with bathtub and a single room with separate bathroom. Air conditioning, Heating, Hydraulic floors and classic details.