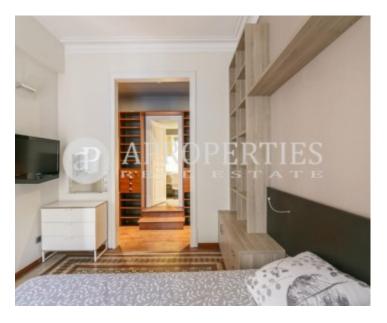

In l'Eixample Izquierdo on a restored classic farm, we find this furnished classic apartment next to Paseo de Gracia and Rambla de Catalunya, sunny, quiet, central and with excellent communication with public transport and rail. It is a floor of 95sqm, recently refurbished and furnished. The day zone consists of a living room-dining room with access to a balcony and a fully equipped open kitchen. The night area consists of two bedrooms, a double en suite room with balcony, dressing room and private bathroom with bathtub and a single room with separate bathroom. Air conditioning, Heating, Hydraulic floors and classic details.