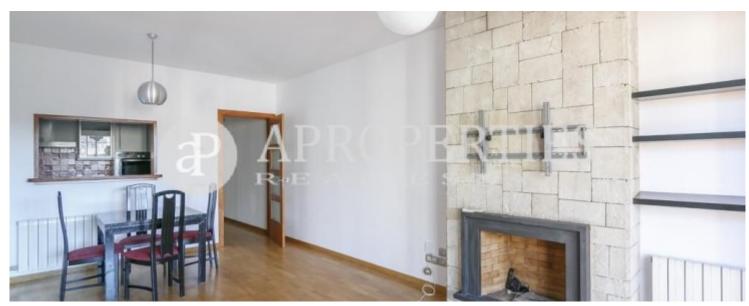

#### **Features**

✓ Views ✓ Heating

✓ AACC ✓ Terrace

✓ Lift ✓ Concierge

Price

1,600 €

Surface Bedrooms Bathrooms  $70 \text{ m}^2$ 

Halfway between L'Esquerra de l'Eixample and the emerging neighborhood of Sant Antoni and a few minutes away from Mistral Avenue, Parallel and Gran Vía de les Corts Catalanes, surrounded by shops and very well connected, we find this high-ceilinged penthouse, oriented to the south, bright, sunny with a wonderful terrace and spectacular views. It consists of three bedrooms (two single and one double en suite), two bathrooms fully equipped with pieces of Catalan design, a kitchen open to the living room fully equipped with modern appliances and a living room with fireplace and exit to the terrace. The apartment is freshly painted, with hardwood floors and design details such as Bticino switches and multiple wardrobes.