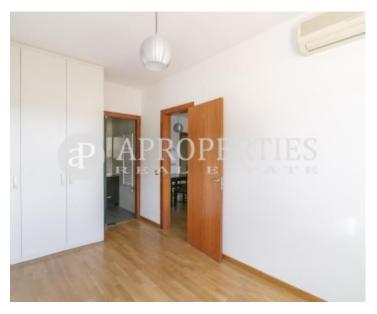

#### **Features**

✓ Views ✓ Heating

✓ AACC ✓ Terrace

✓ Lift ✓ Concierge

Price

1,600 €

Surface Bedrooms Bathrooms  $70 \text{ m}^2$ 

Halfway between L'Esquerra de l'Eixample and the emerging neighborhood of Sant Antoni and a few minutes away from Mistral Avenue, Parallel and Gran Vía de les Corts Catalanes, surrounded by shops and very well connected, we find this high-ceilinged penthouse, oriented to the south, bright, sunny with a wonderful terrace and spectacular views. It consists of three bedrooms (two single and one double en suite), two bathrooms fully equipped with pieces of Catalan design, a kitchen open to the living room fully equipped with modern appliances and a living room with fireplace and exit to the terrace. The apartment is freshly painted, with hardwood floors and design details such as Bticino switches and multiple wardrobes.