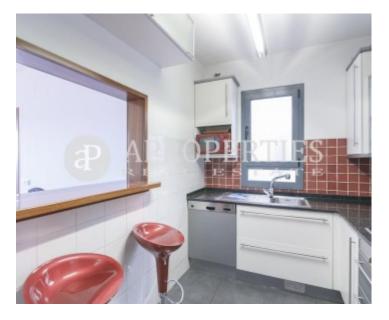

#### **Features**

✓ Views ✓ Heating

✓ AACC ✓ Terrace

✓ Lift ✓ Concierge

Price

1,600 €

Surface Bedrooms Bathrooms  $70 \text{ m}^2$ 

Halfway between L'Esquerra de l'Eixample and the emerging neighborhood of Sant Antoni and a few minutes away from Mistral Avenue, Parallel and Gran Vía de les Corts Catalanes, surrounded by shops and very well connected, we find this high-ceilinged penthouse, oriented to the south, bright, sunny with a wonderful terrace and spectacular views. It consists of three bedrooms (two single and one double en suite), two bathrooms fully equipped with pieces of Catalan design, a kitchen open to the living room fully equipped with modern appliances and a living room with fireplace and exit to the terrace. The apartment is freshly painted, with hardwood floors and design details such as Bticino switches and multiple wardrobes.