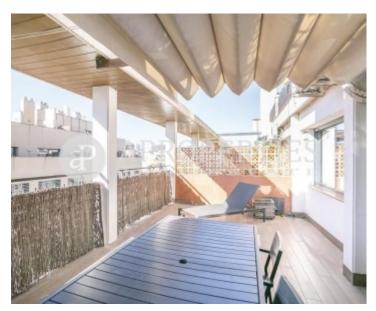

#### **Features**

✓ Views ✓ Heating

✓ AACC ✓ Terrace

✓ Lift ✓ Concierge

Price

1,600 €

Surface Bedrooms Bathrooms  $70 \text{ m}^2$ 

Halfway between L'Esquerra de l'Eixample and the emerging neighborhood of Sant Antoni and a few minutes away from Mistral Avenue, Parallel and Gran Vía de les Corts Catalanes, surrounded by shops and very well connected, we find this high-ceilinged penthouse, oriented to the south, bright, sunny with a wonderful terrace and spectacular views. It consists of three bedrooms (two single and one double en suite), two bathrooms fully equipped with pieces of Catalan design, a kitchen open to the living room fully equipped with modern appliances and a living room with fireplace and exit to the terrace. The apartment is freshly painted, with hardwood floors and design details such as Bticino switches and multiple wardrobes.