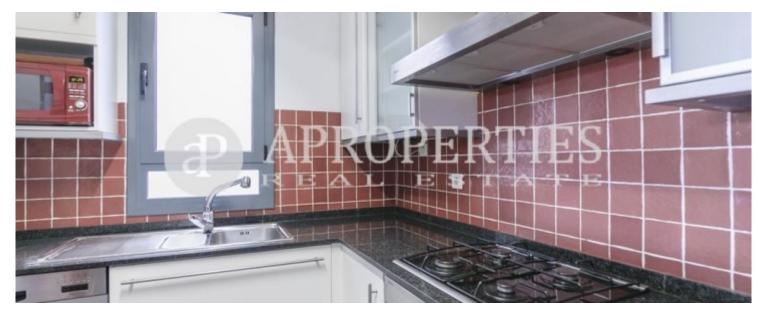

#### **Features**

✓ Views ✓ Heating

✓ AACC ✓ Terrace

✓ Lift ✓ Concierge

Price

1,600 €

Surface Bedrooms Bathrooms  $70 \text{ m}^2$ 

Halfway between L'Esquerra de l'Eixample and the emerging neighborhood of Sant Antoni and a few minutes away from Mistral Avenue, Parallel and Gran Vía de les Corts Catalanes, surrounded by shops and very well connected, we find this high-ceilinged penthouse, oriented to the south, bright, sunny with a wonderful terrace and spectacular views. It consists of three bedrooms (two single and one double en suite), two bathrooms fully equipped with pieces of Catalan design, a kitchen open to the living room fully equipped with modern appliances and a living room with fireplace and exit to the terrace. The apartment is freshly painted, with hardwood floors and design details such as Bticino switches and multiple wardrobes.