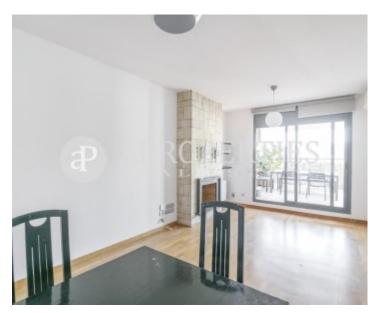

#### **Features**

✓ Views ✓ Heating

✓ AACC ✓ Terrace

✓ Lift ✓ Concierge

Price

1,600 €

Surface Bedrooms Bathrooms  $70 \text{ m}^2$ 

Halfway between L'Esquerra de l'Eixample and the emerging neighborhood of Sant Antoni and a few minutes away from Mistral Avenue, Parallel and Gran Vía de les Corts Catalanes, surrounded by shops and very well connected, we find this high-ceilinged penthouse, oriented to the south, bright, sunny with a wonderful terrace and spectacular views. It consists of three bedrooms (two single and one double en suite), two bathrooms fully equipped with pieces of Catalan design, a kitchen open to the living room fully equipped with modern appliances and a living room with fireplace and exit to the terrace. The apartment is freshly painted, with hardwood floors and design details such as Bticino switches and multiple wardrobes.