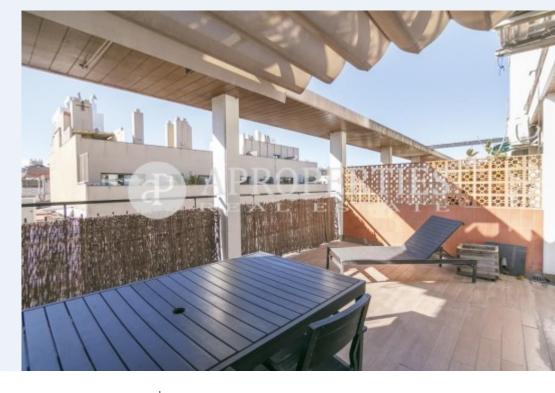

#### **Features**

✓ Views ✓ Heating

✓ AACC ✓ Terrace

✓ Lift ✓ Concierge

Price

1,600 €

Surface Bedrooms Bathrooms  $70 \text{ m}^2$ 

Halfway between L'Esquerra de l'Eixample and the emerging neighborhood of Sant Antoni and a few minutes away from Mistral Avenue, Parallel and Gran Vía de les Corts Catalanes, surrounded by shops and very well connected, we find this high-ceilinged penthouse, oriented to the south, bright, sunny with a wonderful terrace and spectacular views. It consists of three bedrooms (two single and one double en suite), two bathrooms fully equipped with pieces of Catalan design, a kitchen open to the living room fully equipped with modern appliances and a living room with fireplace and exit to the terrace. The apartment is freshly painted, with hardwood floors and design details such as Bticino switches and multiple wardrobes.