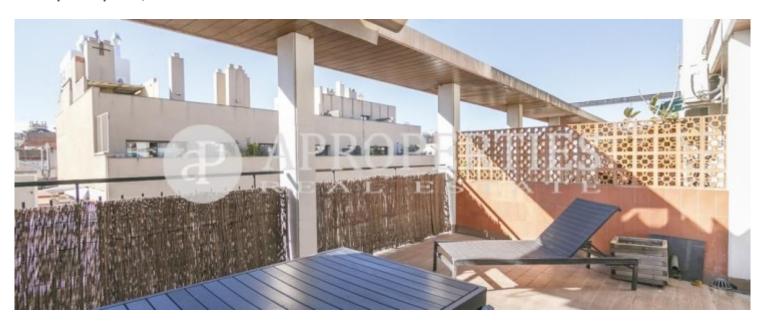

#### **Features**

✓ Views ✓ Heating

✓ AACC ✓ Terrace

✓ Lift ✓ Concierge

Price

1,600 €

Surface Bedrooms Bathrooms  $70 \text{ m}^2$ 

Halfway between L'Esquerra de l'Eixample and the emerging neighborhood of Sant Antoni and a few minutes away from Mistral Avenue, Parallel and Gran Vía de les Corts Catalanes, surrounded by shops and very well connected, we find this high-ceilinged penthouse, oriented to the south, bright, sunny with a wonderful terrace and spectacular views. It consists of three bedrooms (two single and one double en suite), two bathrooms fully equipped with pieces of Catalan design, a kitchen open to the living room fully equipped with modern appliances and a living room with fireplace and exit to the terrace. The apartment is freshly painted, with hardwood floors and design details such as Bticino switches and multiple wardrobes.