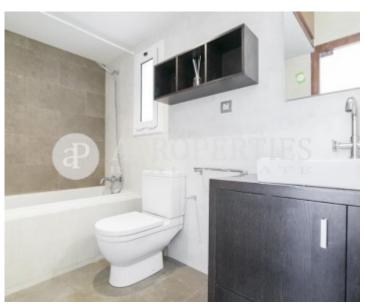

#### **Features**

✓ Views ✓ Heating

✓ AACC ✓ Terrace

✓ Lift ✓ Concierge

Price

1,600 €

Surface Bedrooms Bathrooms  $70 \text{ m}^2$ 

Halfway between L'Esquerra de l'Eixample and the emerging neighborhood of Sant Antoni and a few minutes away from Mistral Avenue, Parallel and Gran Vía de les Corts Catalanes, surrounded by shops and very well connected, we find this high-ceilinged penthouse, oriented to the south, bright, sunny with a wonderful terrace and spectacular views. It consists of three bedrooms (two single and one double en suite), two bathrooms fully equipped with pieces of Catalan design, a kitchen open to the living room fully equipped with modern appliances and a living room with fireplace and exit to the terrace. The apartment is freshly painted, with hardwood floors and design details such as Bticino switches and multiple wardrobes.