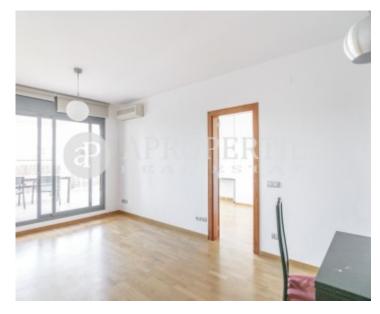

#### **Features**

✓ Views ✓ Heating

✓ AACC ✓ Terrace

✓ Lift ✓ Concierge

Price

1,600 €

Surface Bedrooms Bathrooms  $70 \text{ m}^2$ 

Halfway between L'Esquerra de l'Eixample and the emerging neighborhood of Sant Antoni and a few minutes away from Mistral Avenue, Parallel and Gran Vía de les Corts Catalanes, surrounded by shops and very well connected, we find this high-ceilinged penthouse, oriented to the south, bright, sunny with a wonderful terrace and spectacular views. It consists of three bedrooms (two single and one double en suite), two bathrooms fully equipped with pieces of Catalan design, a kitchen open to the living room fully equipped with modern appliances and a living room with fireplace and exit to the terrace. The apartment is freshly painted, with hardwood floors and design details such as Bticino switches and multiple wardrobes.