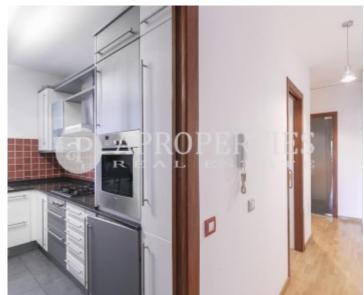

#### **Features**

✓ Views ✓ Heating

✓ AACC ✓ Terrace

✓ Lift ✓ Concierge

Price

1,600 €

Surface Bedrooms Bathrooms  $70 \text{ m}^2$ 

Halfway between L'Esquerra de l'Eixample and the emerging neighborhood of Sant Antoni and a few minutes away from Mistral Avenue, Parallel and Gran Vía de les Corts Catalanes, surrounded by shops and very well connected, we find this high-ceilinged penthouse, oriented to the south, bright, sunny with a wonderful terrace and spectacular views. It consists of three bedrooms (two single and one double en suite), two bathrooms fully equipped with pieces of Catalan design, a kitchen open to the living room fully equipped with modern appliances and a living room with fireplace and exit to the terrace. The apartment is freshly painted, with hardwood floors and design details such as Bticino switches and multiple wardrobes.