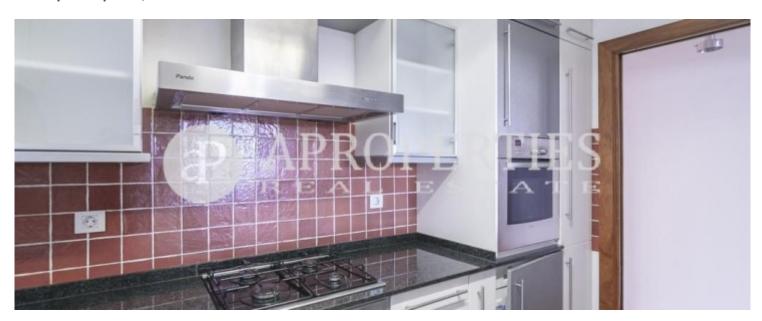

#### **Features**

✓ Views ✓ Heating

✓ AACC ✓ Terrace

✓ Lift ✓ Concierge

Price

1,600 €

Surface Bedrooms Bathrooms  $70 \text{ m}^2$ 

Halfway between L'Esquerra de l'Eixample and the emerging neighborhood of Sant Antoni and a few minutes away from Mistral Avenue, Parallel and Gran Vía de les Corts Catalanes, surrounded by shops and very well connected, we find this high-ceilinged penthouse, oriented to the south, bright, sunny with a wonderful terrace and spectacular views. It consists of three bedrooms (two single and one double en suite), two bathrooms fully equipped with pieces of Catalan design, a kitchen open to the living room fully equipped with modern appliances and a living room with fireplace and exit to the terrace. The apartment is freshly painted, with hardwood floors and design details such as Bticino switches and multiple wardrobes.