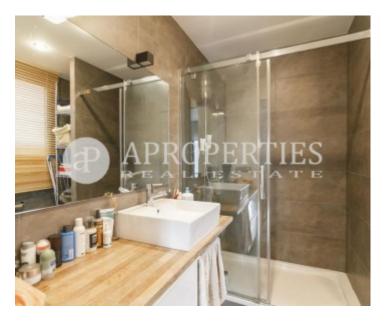

The apartment consists of a large kitchen with a utility room, a bright living room with access to a very enjoyable terrace of 40sqm, a bedroom en suite with walking closet and a bathroom, another double bedroom and a guest bathroom. The bedrooms have wardrobes. It is a modern apartment with high quality finishes, aluminum carpentry, gas heating radiators and air conditioning. It is rented without furniture.