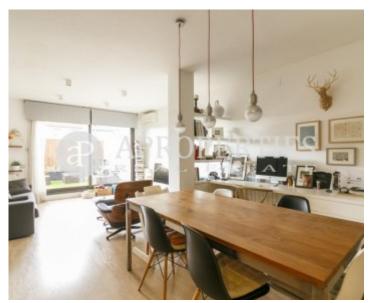

The apartment consists of a large kitchen with a utility room, a bright living room with access to a very enjoyable terrace of 40sqm, a bedroom en suite with walking closet and a bathroom, another double bedroom and a guest bathroom. The bedrooms have wardrobes. It is a modern apartment with high quality finishes, aluminum carpentry, gas heating radiators and air conditioning. It is rented without furniture.