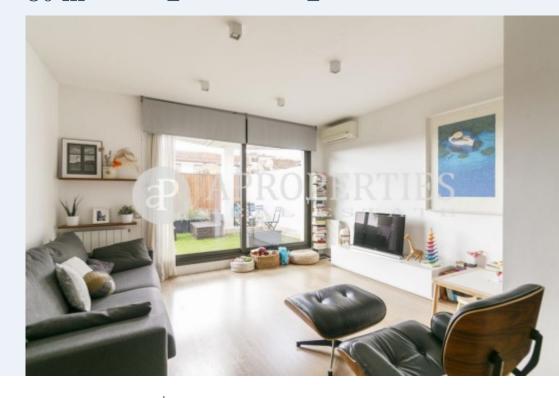

# **Features**

✓ Views ✓ Heating

✓ AACC
✓ Terrace

✓ Lift ✓ Concierge

Price

1,950 €

Surface Bedrooms Bathrooms 2

Located in L'Esquerra de l'Eixample, very well connected, close to the Hospital Clínic and near to shops and restaurants in a beautiful building, we find this 80sqm flat.

The apartment consists of a large kitchen with a utility room, a bright living room with access to a very enjoyable terrace of 40sqm, a bedroom en suite with walking closet and a bathroom, another double bedroom and a guest bathroom. The bedrooms have wardrobes. It is a modern apartment with high quality finishes, aluminum carpentry, gas heating radiators and air conditioning. It is rented without furniture.