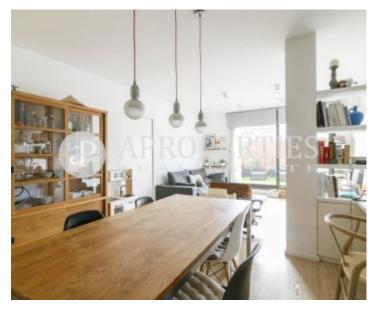

The apartment consists of a large kitchen with a utility room, a bright living room with access to a very enjoyable terrace of 40sqm, a bedroom en suite with walking closet and a bathroom, another double bedroom and a guest bathroom. The bedrooms have wardrobes. It is a modern apartment with high quality finishes, aluminum carpentry, gas heating radiators and air conditioning. It is rented without furniture.