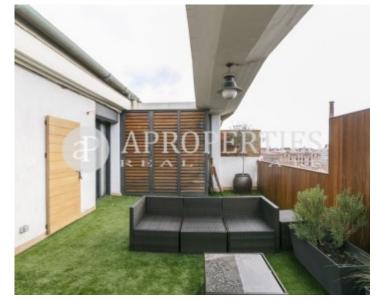

# **Features**

✓ Views ✓ Heating

✓ AACC
✓ Terrace

✓ Lift ✓ Concierge

Price

1,950 €

Surface Bedrooms Bathrooms 2

Located in L'Esquerra de l'Eixample, very well connected, close to the Hospital Clínic and near to shops and restaurants in a beautiful building, we find this 80sqm flat.

The apartment consists of a large kitchen with a utility room, a bright living room with access to a very enjoyable terrace of 40sqm, a bedroom en suite with walking closet and a bathroom, another double bedroom and a guest bathroom. The bedrooms have wardrobes. It is a modern apartment with high quality finishes, aluminum carpentry, gas heating radiators and air conditioning. It is rented without furniture.