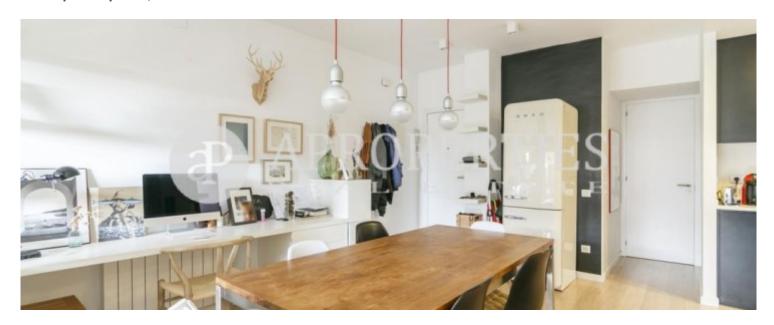

The apartment consists of a large kitchen with a utility room, a bright living room with access to a very enjoyable terrace of 40sqm, a bedroom en suite with walking closet and a bathroom, another double bedroom and a guest bathroom. The bedrooms have wardrobes. It is a modern apartment with high quality finishes, aluminum carpentry, gas heating radiators and air conditioning. It is rented without furniture.