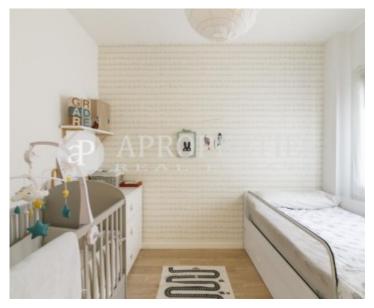

The apartment consists of a large kitchen with a utility room, a bright living room with access to a very enjoyable terrace of 40sqm, a bedroom en suite with walking closet and a bathroom, another double bedroom and a guest bathroom. The bedrooms have wardrobes. It is a modern apartment with high quality finishes, aluminum carpentry, gas heating radiators and air conditioning. It is rented without furniture.