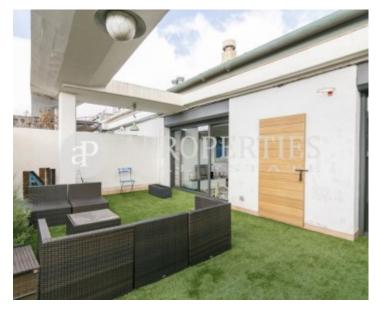

# **Features**

✓ Views ✓ Heating

✓ AACC
✓ Terrace

✓ Lift ✓ Concierge

Price

1,950 €

Surface Bedrooms Bathrooms 2

Located in L'Esquerra de l'Eixample, very well connected, close to the Hospital Clínic and near to shops and restaurants in a beautiful building, we find this 80sqm flat.

The apartment consists of a large kitchen with a utility room, a bright living room with access to a very enjoyable terrace of 40sqm, a bedroom en suite with walking closet and a bathroom, another double bedroom and a guest bathroom. The bedrooms have wardrobes. It is a modern apartment with high quality finishes, aluminum carpentry, gas heating radiators and air conditioning. It is rented without furniture.