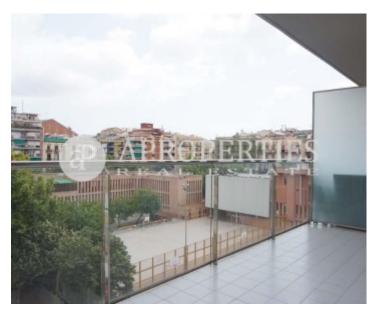

#### **Features**

✓ Heating ✓ AACC

✓ Terrace

Price

1,075 €

Surface Bedrooms Bathroom  $65 \text{ m}^2$  1

Close to Joan Miró Park and just minutes from "Las Arenas" shopping center and very well connected with bus and metro we find this apartment of approximately 65sqm.

It has a living room with exit to balcony of 8sqm, an equipped kitchen with high quality appliances, two double rooms with wardrobes and a bathroom. The flat has air conditioning and heating by ducts. It has views of a courtyard, and the apartment is bright and quiet. Optional parking space not included in the price, and is rented unfurnished.