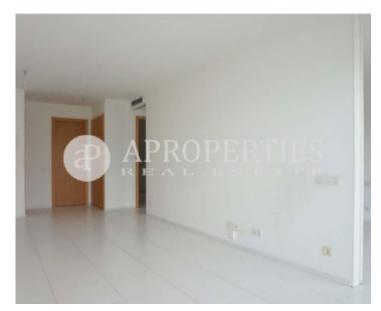

It has a living room with exit to balcony of 8sqm, an equipped kitchen with high quality appliances, two double rooms with wardrobes and a bathroom. The flat has air conditioning and heating by ducts. It has views of a courtyard, and the apartment is bright and quiet. Optional parking space not included in the price, and is rented unfurnished.