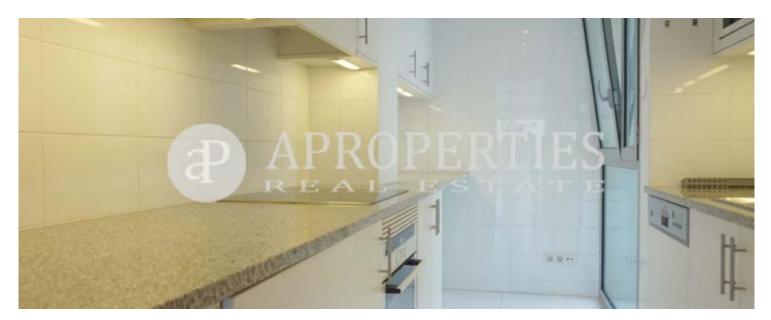

It has a living room with exit to balcony of 8sqm, an equipped kitchen with high quality appliances, two double rooms with wardrobes and a bathroom. The flat has air conditioning and heating by ducts. It has views of a courtyard, and the apartment is bright and quiet. Optional parking space not included in the price, and is rented unfurnished.