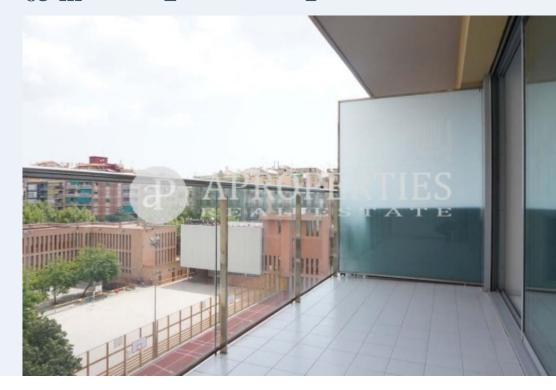

It has a living room with exit to balcony of 8sqm, an equipped kitchen with high quality appliances, two double rooms with wardrobes and a bathroom. The flat has air conditioning and heating by ducts. It has views of a courtyard, and the apartment is bright and quiet. Optional parking space not included in the price, and is rented unfurnished.