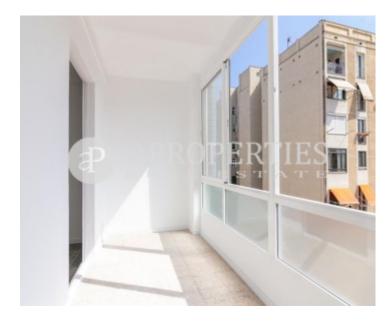

Price

1,350 €

In Eixample Esquerra very close to Gran Vía Street, surrounded by shops and very well connected with public transportation we find this apartment, located on a high floor of a classic building with an elevator and a surface area of 110sqm. The apartment has a tipical layout of Eixample. The rooms are faced to the east and the living room is faced to the west. Upon entering the apartment we find a hall that divides the day and night area. Through a corridor there is access to a bathroom with shower, two exterior double bedrooms with access to a small balcony that overlooks the street and a multi-purpose interior room. In the other side of the house we find a nice living room with access to a bright gallery with views of a large courtyard typical of Eixample, a kitchen without appliances, a bathroom