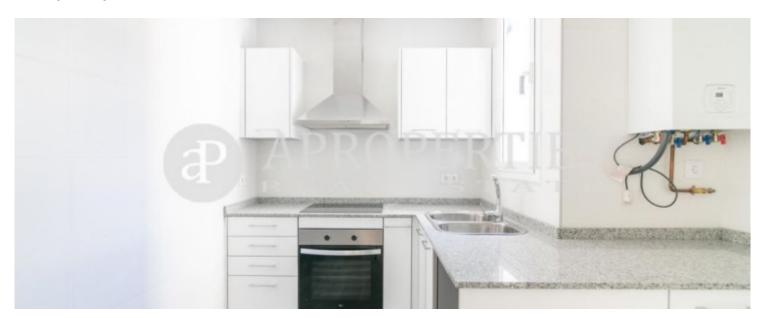

Price

1,350 €

In Eixample Esquerra very close to Gran Vía Street, surrounded by shops and very well connected with public transportation we find this apartment, located on a high floor of a classic building with an elevator and a surface area of 110sqm. The apartment has a tipical layout of Eixample. The rooms are faced to the east and the living room is faced to the west. Upon entering the apartment we find a hall that divides the day and night area. Through a corridor there is access to a bathroom with shower, two exterior double bedrooms with access to a small balcony that overlooks the street and a multi-purpose interior room. In the other side of the house we find a nice living room with access to a bright gallery with views of a large courtyard typical of Eixample, a kitchen without appliances, a bathroom

with shower, and a interior and small multipurpose room.