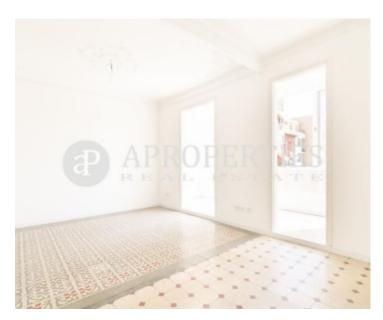

Price

1,350 €

In Eixample Esquerra very close to Gran Vía Street, surrounded by shops and very well connected with public transportation we find this apartment, located on a high floor of a classic building with an elevator and a surface area of 110sqm. The apartment has a tipical layout of Eixample. The rooms are faced to the east and the living room is faced to the west. Upon entering the apartment we find a hall that divides the day and night area. Through a corridor there is access to a bathroom with shower, two exterior double bedrooms with access to a small balcony that overlooks the street and a multi-purpose interior room. In the other side of the house we find a nice living room with access to a bright gallery with views of a large courtyard typical of Eixample, a kitchen without appliances, a bathroom

with shower, and a interior and small multipurpose room.