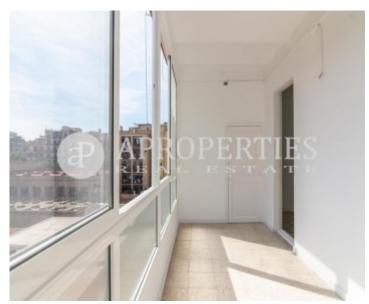

Price

1,350 €

In Eixample Esquerra very close to Gran Vía Street, surrounded by shops and very well connected with public transportation we find this apartment, located on a high floor of a classic building with an elevator and a surface area of 110sqm. The apartment has a tipical layout of Eixample. The rooms are faced to the east and the living room is faced to the west. Upon entering the apartment we find a hall that divides the day and night area. Through a corridor there is access to a bathroom with shower, two exterior double bedrooms with access to a small balcony that overlooks the street and a multi-purpose interior room. In the other side of the house we find a nice living room with access to a bright gallery with views of a large courtyard typical of Eixample, a kitchen without appliances, a bathroom