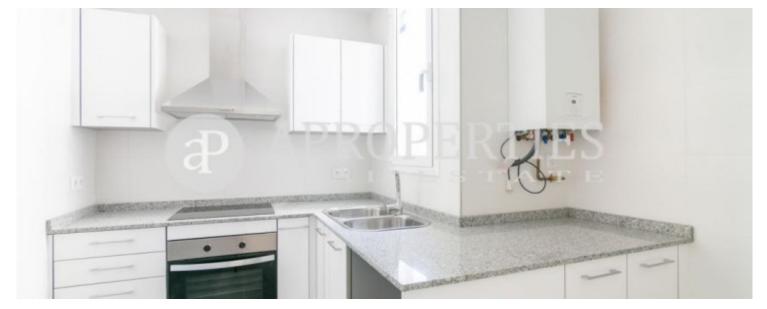

Price

1,350 €

In Eixample Esquerra very close to Gran Vía Street, surrounded by shops and very well connected with public transportation we find this apartment, located on a high floor of a classic building with an elevator and a surface area of 110sqm. The apartment has a tipical layout of Eixample. The rooms are faced to the east and the living room is faced to the west. Upon entering the apartment we find a hall that divides the day and night area. Through a corridor there is access to a bathroom with shower, two exterior double bedrooms with access to a small balcony that overlooks the street and a multi-purpose interior room. In the other side of the house we find a nice living room with access to a bright gallery with views of a large courtyard typical of Eixample, a kitchen without appliances, a bathroom

with shower, and a interior and small multipurpose room.