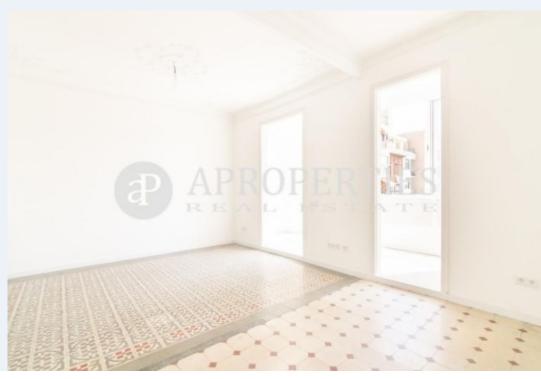

Price

1,350 €

In Eixample Esquerra very close to Gran Vía Street, surrounded by shops and very well connected with public transportation we find this apartment, located on a high floor of a classic building with an elevator and a surface area of 110sqm. The apartment has a tipical layout of Eixample. The rooms are faced to the east and the living room is faced to the west. Upon entering the apartment we find a hall that divides the day and night area. Through a corridor there is access to a bathroom with shower, two exterior double bedrooms with access to a small balcony that overlooks the street and a multi-purpose interior room. In the other side of the house we find a nice living room with access to a bright gallery with views of a large courtyard typical of Eixample, a kitchen without appliances, a bathroom

with shower, and a interior and small multipurpose room.