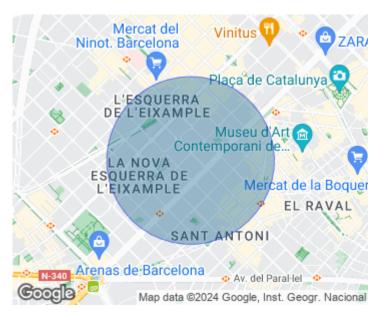

Price

1,350 €

In Eixample Esquerra very close to Gran Vía Street, surrounded by shops and very well connected with public transportation we find this apartment, located on a high floor of a classic building with an elevator and a surface area of 110sqm. The apartment has a tipical layout of Eixample. The rooms are faced to the east and the living room is faced to the west. Upon entering the apartment we find a hall that divides the day and night area. Through a corridor there is access to a bathroom with shower, two exterior double bedrooms with access to a small balcony that overlooks the street and a multi-purpose interior room. In the other side of the house we find a nice living room with access to a bright gallery with views of a large courtyard typical of Eixample, a kitchen without appliances, a bathroom