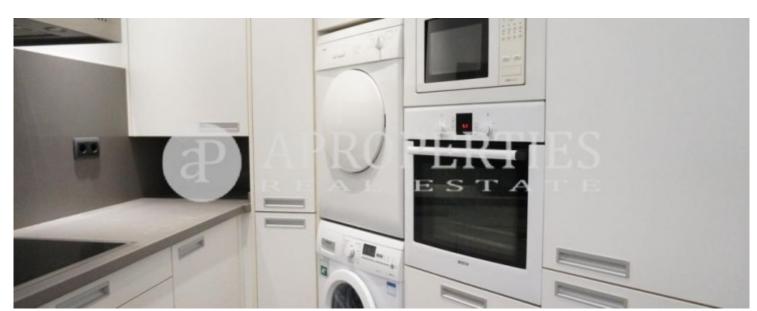

#### **Features**

✓ Heating ✓ AACC

Lift

Price

1,350 €

 $\begin{array}{ccc} \text{Surface} & \text{Bedrooms} & \text{Bathrooms} \\ 80 \ m^2 & 2 & 2 \\ \end{array}$ 

Located a few meters away from the renovated Mercat del Ninot, Hospital Clinic, very well connected with all types of public transport, surrounded by shops, we find this bright and renovated apartment of 80sqm, completely exterior, on a third floor. Opposite the entrance door is the fully equipped kitchen with all appliances and a bar, ideal for breakfast, a toilet, some windows give access to the living room with views and facing the midday sun, two bedrooms one of them double and another single with white built-in wardrobes and a bathroom with jacuzzi-tub. It has hardwood floors. It is located in a renovated classic building with lift.