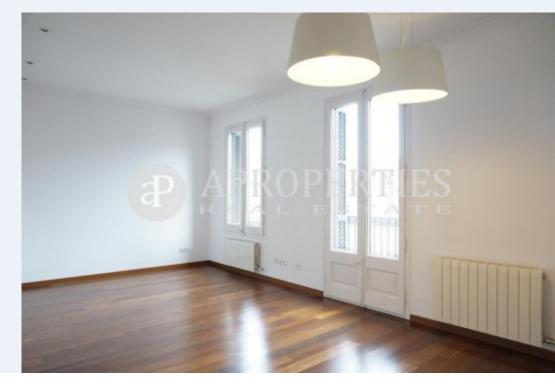

#### **Features**

✓ Heating ✓ AACC

Lift

Price

1,350 €

 $\begin{array}{ccc} \text{Surface} & \text{Bedrooms} & \text{Bathrooms} \\ 80 \ m^2 & 2 & 2 \\ \end{array}$ 

Located a few meters away from the renovated Mercat del Ninot, Hospital Clinic, very well connected with all types of public transport, surrounded by shops, we find this bright and renovated apartment of 80sqm, completely exterior, on a third floor. Opposite the entrance door is the fully equipped kitchen with all appliances and a bar, ideal for breakfast, a toilet, some windows give access to the living room with views and facing the midday sun, two bedrooms one of them double and another single with white built-in wardrobes and a bathroom with jacuzzi-tub. It has hardwood floors. It is located in a renovated classic building with lift.