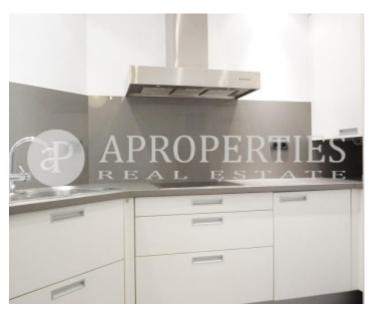

#### **Features**

✓ Heating ✓ AACC

Lift

Price

1,350 €

 $\begin{array}{ccc} \text{Surface} & \text{Bedrooms} & \text{Bathrooms} \\ 80 \ m^2 & 2 & 2 \\ \end{array}$ 

Located a few meters away from the renovated Mercat del Ninot, Hospital Clinic, very well connected with all types of public transport, surrounded by shops, we find this bright and renovated apartment of 80sqm, completely exterior, on a third floor. Opposite the entrance door is the fully equipped kitchen with all appliances and a bar, ideal for breakfast, a toilet, some windows give access to the living room with views and facing the midday sun, two bedrooms one of them double and another single with white built-in wardrobes and a bathroom with jacuzzi-tub. It has hardwood floors. It is located in a renovated classic building with lift.