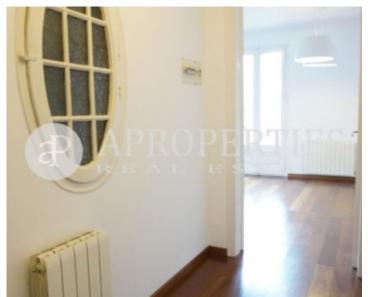

#### **Features**

✓ Heating ✓ AACC

Lift

Price

1,350 €

 $\begin{array}{ccc} \text{Surface} & \text{Bedrooms} & \text{Bathrooms} \\ 80 \ m^2 & 2 & 2 \\ \end{array}$ 

Located a few meters away from the renovated Mercat del Ninot, Hospital Clinic, very well connected with all types of public transport, surrounded by shops, we find this bright and renovated apartment of 80sqm, completely exterior, on a third floor. Opposite the entrance door is the fully equipped kitchen with all appliances and a bar, ideal for breakfast, a toilet, some windows give access to the living room with views and facing the midday sun, two bedrooms one of them double and another single with white built-in wardrobes and a bathroom with jacuzzi-tub. It has hardwood floors. It is located in a renovated classic building with lift.