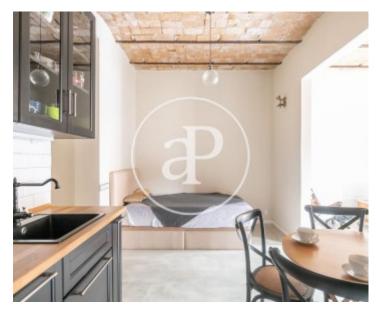

Surrounded by services and shops and next to public transport, the house is two steps from the Aerobús, the Ave and Rodalies, so it is very well connected. It is the top floor, the property is recently renovated and currently its 64sqm are distributed in a living room in three rooms (you could make another bedroom), American kitchen, a dressing room, a single bedroom and a bathroom. All the rooms have light because it is a fourth floor with elevator. The common areas of the

property have been recently updated; porter's lodge and landings have very good presence. The apartment has been refurbished with great taste and high quality materials.