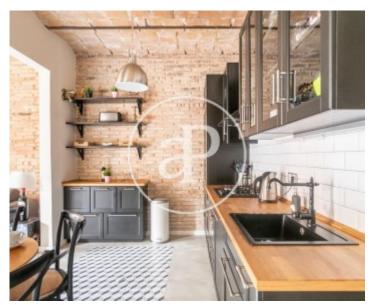

#### **Features**

- ✓ Views
  ✓ Heating
- ✓ Furnished ✓ AACC
- Lift

Price

349,000 €

In a beautiful Finca Regia, in l'Esquerra del Eixample, next to the Joan Miró Park and very close to the Plaça Espanya we find this magnificent flat with a lot of light.

Surrounded by services and shops and next to public transport, the house is two steps from the Aerobús, the Ave and Rodalies, so it is very well connected. It is the top floor, the property is recently renovated and currently its 64sqm are distributed in a living room in three rooms (you could make another bedroom), American kitchen, a dressing room, a single bedroom and a bathroom. All the rooms have light because it is a fourth floor with elevator. The common areas of the

property have been recently updated; porter's lodge and landings have very good presence. The apartment has been refurbished with great taste and high quality materials.