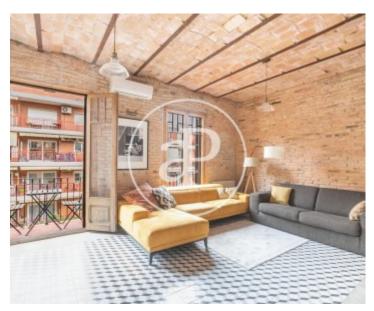

#### **Features**

- ✓ Views
  ✓ Heating
- ✓ Furnished ✓ AACC
- Lift

Price

349,000 €

In a beautiful Finca Regia, in l'Esquerra del Eixample, next to the Joan Miró Park and very close to the Plaça Espanya we find this magnificent flat with a lot of light.

Surrounded by services and shops and next to public transport, the house is two steps from the Aerobús, the Ave and Rodalies, so it is very well connected. It is the top floor, the property is recently renovated and currently its 64sqm are distributed in a living room in three rooms (you could make another bedroom), American kitchen, a dressing room, a single bedroom and a bathroom. All the rooms have light because it is a fourth floor with elevator. The common areas of the

property have been recently updated; porter's lodge and landings have very good presence. The apartment has been refurbished with great taste and high quality materials.