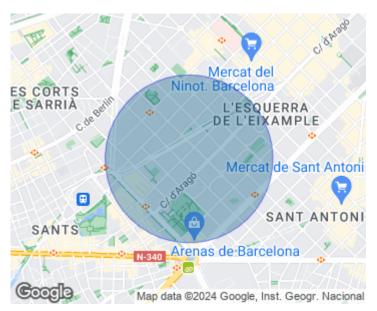

#### **Features**

- ✓ Views
  ✓ Heating
- ✓ Furnished ✓ AACC
- Lift

Price

349,000 €

In a beautiful Finca Regia, in l'Esquerra del Eixample, next to the Joan Miró Park and very close to the Plaça Espanya we find this magnificent flat with a lot of light.

Surrounded by services and shops and next to public transport, the house is two steps from the Aerobús, the Ave and Rodalies, so it is very well connected. It is the top floor, the property is recently renovated and currently its 64sqm are distributed in a living room in three rooms (you could make another bedroom), American kitchen, a dressing room, a single bedroom and a bathroom. All the rooms have light because it is a fourth floor with elevator. The common areas of the

#### Eixample Esquerra, Barcelona

REF. VB2003029-2

The information about any property is not binding to any offer or contract. Any verbal or written declaration made by aProperties with regards to the value or condition of the property should not be considered accurate or factual. The pictures make reference to some parts of the property at the times that they were taken. The areas, dimensions and distances that are given are approximate and should be checked by the client. The images are computer generated and are just an approximate indication of the real appearance of the property; these may change at any time. The information with regards to the property may also change at any time.