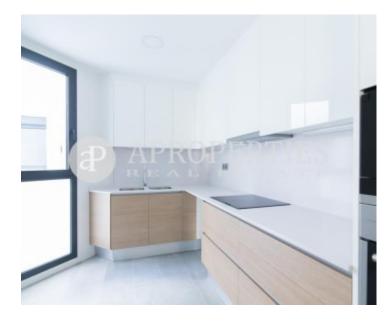

The brand new apartment consists of a large kitchen with utility room, a bright living-dining room, a bedroom en-suite with walking closet and bathroom and two bedrooms sharing a bathroom. The bedrooms have closets. It is a modern flat with high-quality finishes, aluminum carpentry, electric blinds and security door. It has gas heating and air conditioning. It is rented unfurnished. Parking included in the price.