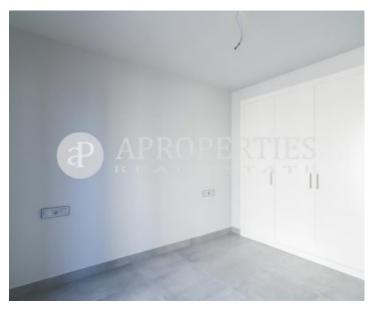

The brand new apartment consists of a large kitchen with utility room, a bright living-dining room, a bedroom en-suite with walking closet and bathroom and two bedrooms sharing a bathroom. The bedrooms have closets. It is a modern flat with high-quality finishes, aluminum carpentry, electric blinds and security door. It has gas heating and air conditioning. It is rented unfurnished. Parking included in the price.