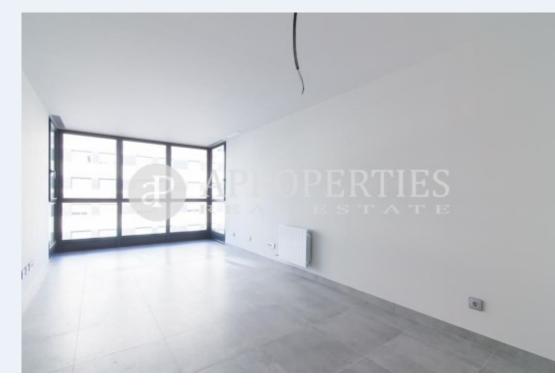

#### **Features**

✓ Heating ✓ AACC

✓ Lift ✓ Has parking

Price

1,800 €

 $\begin{array}{ccc} \text{Surface} & \text{Bedrooms} & \text{Bathrooms} \\ \mathbf{95} \ m^2 & \mathbf{3} & \mathbf{2} \end{array}$ 

Located in Eixample Izquierdo, very well connected, near to Hospital Clinic and close to shops and restaurants, in a new building, we find this flat of 95sqm.

The brand new apartment consists of a large kitchen with utility room, a bright living-dining room, a bedroom en-suite with walking closet and bathroom and two bedrooms sharing a bathroom. The bedrooms have closets. It is a modern flat with high-quality finishes, aluminum carpentry, electric blinds and security door. It has gas heating and air conditioning. It is rented unfurnished. Parking included in the price.