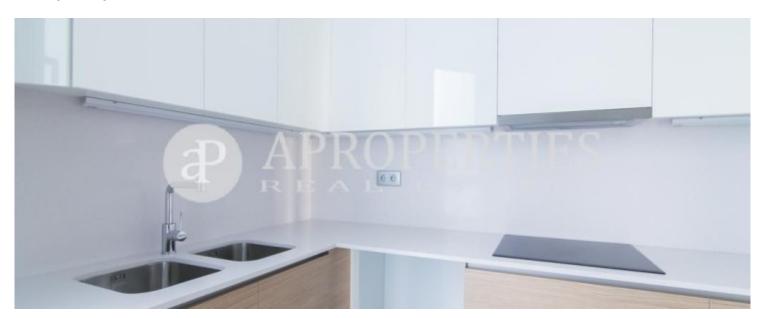

The brand new apartment consists of a large kitchen with utility room, a bright living-dining room, a bedroom en-suite with walking closet and bathroom and two bedrooms sharing a bathroom. The bedrooms have closets. It is a modern flat with high-quality finishes, aluminum carpentry, electric blinds and security door. It has gas heating and air conditioning. It is rented unfurnished. Parking included in the price.