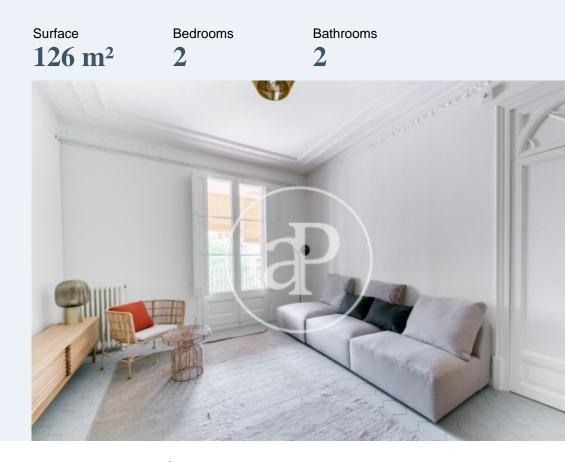

# **Brand new apartment with terrace in Gran Via de les Corts Catalanes**

770,000 €

Spectacular apartment completely renovated brand new in a restored royal estate located in the prestigious Gran Via de les Corts Catalanes in Barcelona, near Casanova street and a few meters from the Plaça Universitat The property has been completely refurbished with great taste and details by a prestigious architectural firm in Barcelona, combining design and preserving at the same time precious modernist details such as original mosaic floors, moldings, coffered ceilings and woodwork. The house has an area of 126 sqm, of which 21 sqm correspond to a beautiful porch overlooking a beautiful garden located within the courtyard. The distribution is quite square, so that all the m2 of the apartment are perfectly used. Upon entering we find a small hall, then dining room and fully equipped kitchen, a spacious living room with direct access to the terrace, two large double bedrooms also exterior and both with independent access to the terrace and two full bathrooms, one of which en suite. Possibility of acquiring also the design furniture of the house.