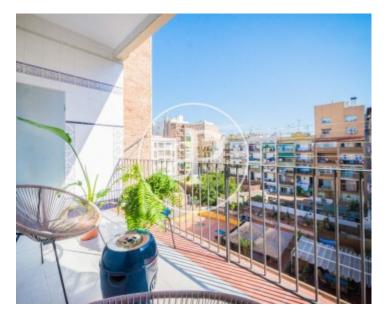

#### **Features**

✓ Views ✓ A

AACC

✓ Terrace
✓ Lift

Price

875,000 €

Surface Bedrooms Bathrooms  $166 \ m^2$  4 2

In the Quadrat D' Or a few meters from the emblematic Paseo de Gracia and very close to the pedestrian Enric Granados, we find this stunning home of approximately 180m2, with beautiful terrace of 10m2, renovated and equipped with the best qualities and an exquisite interior design. It is located on the third floor of a beautiful listed building from 1900 with elevator. Its distribution is very functional and makes perfect use of all the spaces that are generated, it is oriented to the southeast from its courtyard and from the street, to the northwest. It consists of a large living room of 40m2 with lots of light, the kitchen is open and is equipped with high-end appliances. It has 4 double bedrooms, one of them en suite and also enjoys a balcony, has a second large bathroom. Additionally it is equipped