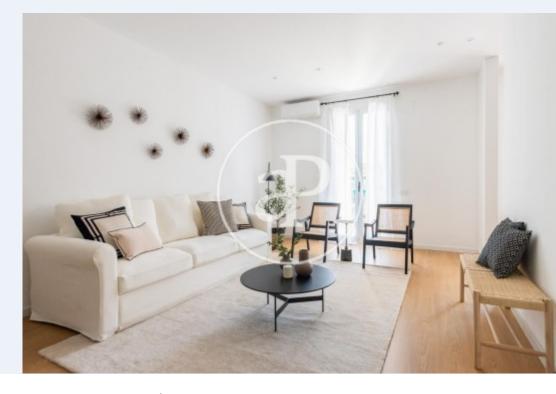

#### **Features**

✓ Views ✓ A

AACC

✓ Terrace
✓ Lift

Price

875,000 €

Surface Bedrooms Bathrooms  $166 \ m^2$  4 2

In the Quadrat D' Or a few meters from the emblematic Paseo de Gracia and very close to the pedestrian Enric Granados, we find this stunning home of approximately 180m2, with beautiful terrace of 10m2, renovated and equipped with the best qualities and an exquisite interior design. It is located on the third floor of a beautiful listed building from 1900 with elevator. Its distribution is very functional and makes perfect use of all the spaces that are generated, it is oriented to the southeast from its courtyard and from the street, to the northwest. It consists of a large living room of 40m2 with lots of light, the kitchen is open and is equipped with high-end appliances. It has 4 double bedrooms, one of them en suite and also enjoys a balcony, has a second large bathroom. Additionally it is equipped