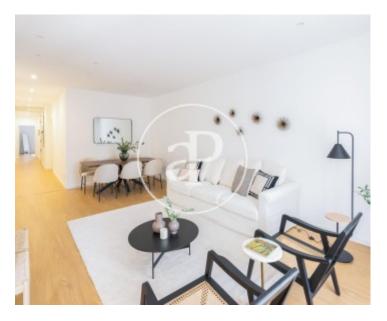

#### **Features**

✓ Views ✓ A

AACC

✓ Terrace
✓ Lift

Price

875,000 €

Surface Bedrooms Bathrooms  $166 \ m^2$  4 2

In the Quadrat D' Or a few meters from the emblematic Paseo de Gracia and very close to the pedestrian Enric Granados, we find this stunning home of approximately 180m2, with beautiful terrace of 10m2, renovated and equipped with the best qualities and an exquisite interior design. It is located on the third floor of a beautiful listed building from 1900 with elevator. Its distribution is very functional and makes perfect use of all the spaces that are generated, it is oriented to the southeast from its courtyard and from the street, to the northwest. It consists of a large living room of 40m2 with lots of light, the kitchen is open and is equipped with high-end appliances. It has 4 double bedrooms, one of them en suite and also enjoys a balcony, has a second large bathroom. Additionally it is equipped