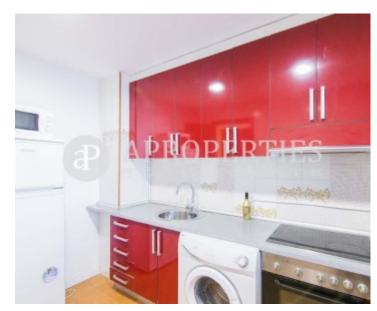

# The apartment is located in a restored and classic estate in the Eixample.

It is an apartment of 120sqm, very quiet, fully furnished and equipped, and is close to the Diagonal Metro stop and the Provença Ferrocarrils stop. It has a large living room - dining room, a kitchen equipped with all the appliances, three double bedrooms and two bathrooms. It has high ceilings, Travertine marble floors, heating by radiators and elevator.