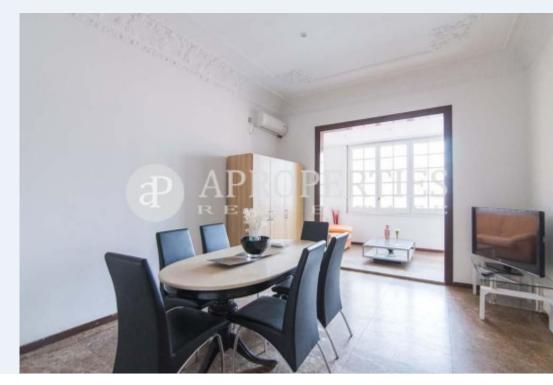

# The apartment is located in a restored and classic estate in the Eixample.

It is an apartment of 120sqm, very quiet, fully furnished and equipped, and is close to the Diagonal Metro stop and the Provença Ferrocarrils stop. It has a large living room - dining room, a kitchen equipped with all the appliances, three double bedrooms and two bathrooms. It has high ceilings, Travertine marble floors, heating by radiators and elevator.