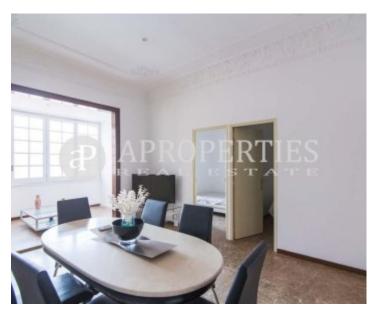

# The apartment is located in a restored and classic estate in the Eixample.

It is an apartment of 120sqm, very quiet, fully furnished and equipped, and is close to the Diagonal Metro stop and the Provença Ferrocarrils stop. It has a large living room - dining room, a kitchen equipped with all the appliances, three double bedrooms and two bathrooms. It has high ceilings, Travertine marble floors, heating by radiators and elevator.