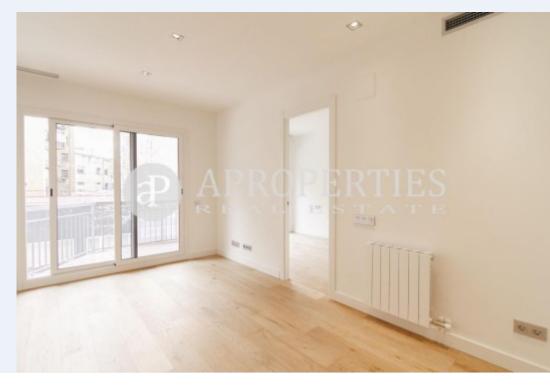

Surface **Bedrooms Bathrooms**  $86 \text{ m}^2$ 

Located in the heart of L'Esquerra de l'Eixample very well connected, surrounded by shops, parks and restaurants and close to the Hospital Clinic and La Escola Industrial of Barcelona, we find this large and bright exterior apartment, recently renovated and with alarm. It has two bedrooms en suite with fitted wardrobes and two bathrooms. The day area consists of a kitchen equipped with Bosch branded appliances, a utility room in interior gallery and a terrace. It is equipped with double glazing to insulate the flat from the outside, electric shutters and hardwood floors. It is a reform of high quality with good finishes that give a very cozy air.