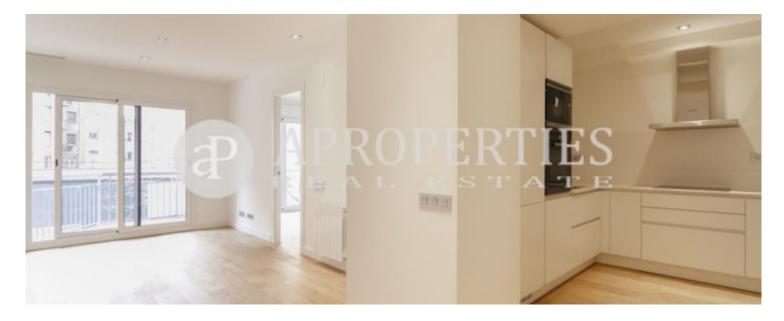

Surface **Bedrooms Bathrooms**  $86 \text{ m}^2$ 

Located in the heart of L'Esquerra de l'Eixample very well connected, surrounded by shops, parks and restaurants and close to the Hospital Clinic and La Escola Industrial of Barcelona, we find this large and bright exterior apartment, recently renovated and with alarm. It has two bedrooms en suite with fitted wardrobes and two bathrooms. The day area consists of a kitchen equipped with Bosch branded appliances, a utility room in interior gallery and a terrace. It is equipped with double glazing to insulate the flat from the outside, electric shutters and hardwood floors. It is a reform of high quality with good finishes that give a very cozy air.