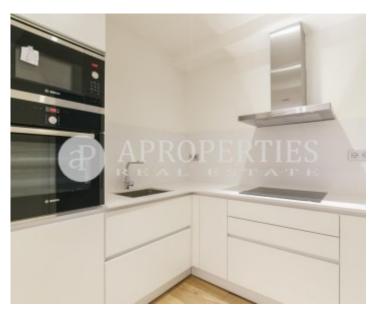

Surface **Bedrooms Bathrooms**  $86 \text{ m}^2$ 

Located in the heart of L'Esquerra de l'Eixample very well connected, surrounded by shops, parks and restaurants and close to the Hospital Clinic and La Escola Industrial of Barcelona, we find this large and bright exterior apartment, recently renovated and with alarm. It has two bedrooms en suite with fitted wardrobes and two bathrooms. The day area consists of a kitchen equipped with Bosch branded appliances, a utility room in interior gallery and a terrace. It is equipped with double glazing to insulate the flat from the outside, electric shutters and hardwood floors. It is a reform of high quality with good finishes that give a very cozy air.