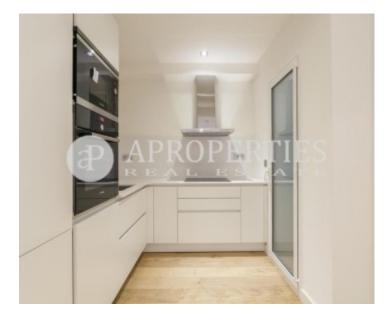

Surface **Bedrooms Bathrooms**  $86 \text{ m}^2$ 

Located in the heart of L'Esquerra de l'Eixample very well connected, surrounded by shops, parks and restaurants and close to the Hospital Clinic and La Escola Industrial of Barcelona, we find this large and bright exterior apartment, recently renovated and with alarm. It has two bedrooms en suite with fitted wardrobes and two bathrooms. The day area consists of a kitchen equipped with Bosch branded appliances, a utility room in interior gallery and a terrace. It is equipped with double glazing to insulate the flat from the outside, electric shutters and hardwood floors. It is a reform of high quality with good finishes that give a very cozy air.