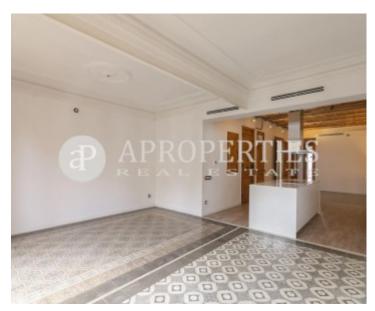

The apartment is completely exterior and very bright due to its four windows. It is perfectly refurbished with top quality materials and combining all the original modernist elements like mosaic floors, leaded glass and Catalan vault. It has a large living room with exit to balcony of 5sqm, an open kitchen fully equipped with top brand appliances and two en-suite bedrooms with balcony access. Spectacular flat, ready to move in.