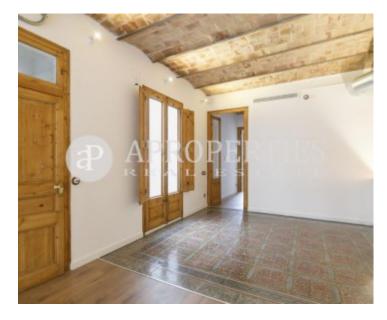

The apartment is completely exterior and very bright due to its four windows. It is perfectly refurbished with top quality materials and combining all the original modernist elements like mosaic floors, leaded glass and Catalan vault. It has a large living room with exit to balcony of 5sqm, an open kitchen fully equipped with top brand appliances and two en-suite bedrooms with balcony access. Spectacular flat, ready to move in.