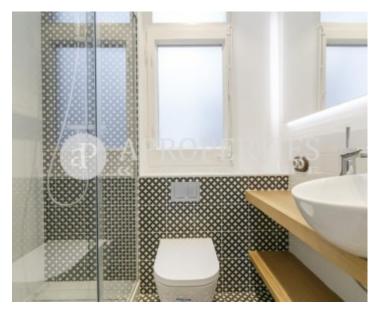

The apartment is completely exterior and very bright due to its four windows. It is perfectly refurbished with top quality materials and combining all the original modernist elements like mosaic floors, leaded glass and Catalan vault. It has a large living room with exit to balcony of 5sqm, an open kitchen fully equipped with top brand appliances and two en-suite bedrooms with balcony access. Spectacular flat, ready to move in.