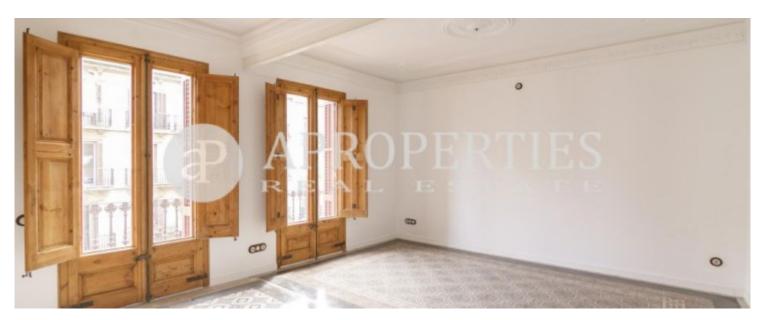

The apartment is completely exterior and very bright due to its four windows. It is perfectly refurbished with top quality materials and combining all the original modernist elements like mosaic floors, leaded glass and Catalan vault. It has a large living room with exit to balcony of 5sqm, an open kitchen fully equipped with top brand appliances and two en-suite bedrooms with balcony access. Spectacular flat, ready to move in.