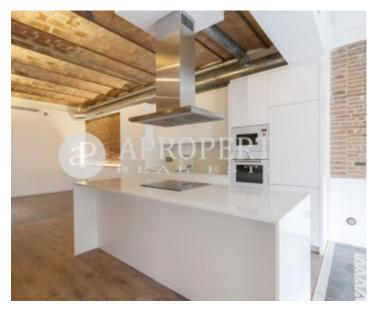

The apartment is completely exterior and very bright due to its four windows. It is perfectly refurbished with top quality materials and combining all the original modernist elements like mosaic floors, leaded glass and Catalan vault. It has a large living room with exit to balcony of 5sqm, an open kitchen fully equipped with top brand appliances and two en-suite bedrooms with balcony access. Spectacular flat, ready to move in.