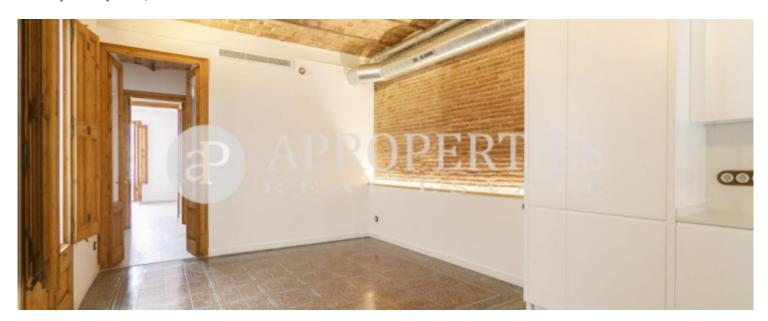

The apartment is completely exterior and very bright due to its four windows. It is perfectly refurbished with top quality materials and combining all the original modernist elements like mosaic floors, leaded glass and Catalan vault. It has a large living room with exit to balcony of 5sqm, an open kitchen fully equipped with top brand appliances and two en-suite bedrooms with balcony access. Spectacular flat, ready to move in.