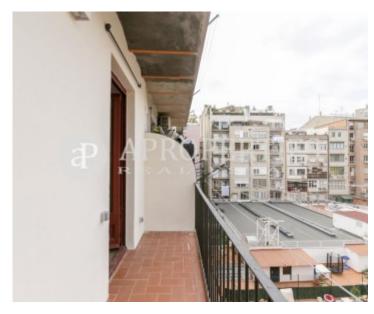

The apartment is completely exterior and very bright due to its four windows. It is perfectly refurbished with top quality materials and combining all the original modernist elements like mosaic floors, leaded glass and Catalan vault. It has a large living room with exit to balcony of 5sqm, an open kitchen fully equipped with top brand appliances and two en-suite bedrooms with balcony access. Spectacular flat, ready to move in.