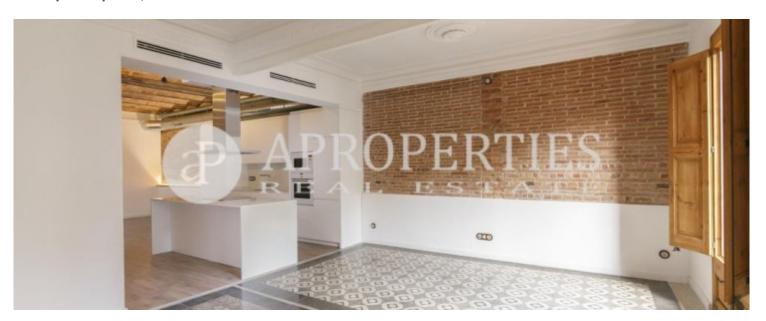

The apartment is completely exterior and very bright due to its four windows. It is perfectly refurbished with top quality materials and combining all the original modernist elements like mosaic floors, leaded glass and Catalan vault. It has a large living room with exit to balcony of 5sqm, an open kitchen fully equipped with top brand appliances and two en-suite bedrooms with balcony access. Spectacular flat, ready to move in.