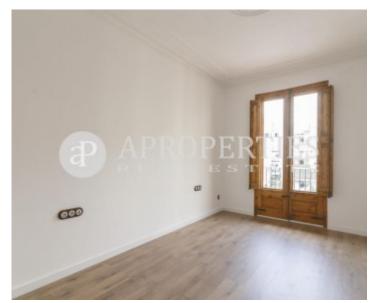

The apartment is completely exterior and very bright due to its four windows. It is perfectly refurbished with top quality materials and combining all the original modernist elements like mosaic floors, leaded glass and Catalan vault. It has a large living room with exit to balcony of 5sqm, an open kitchen fully equipped with top brand appliances and two en-suite bedrooms with balcony access. Spectacular flat, ready to move in.