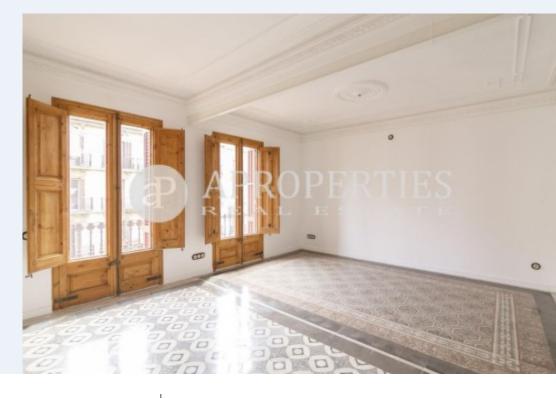

The apartment is completely exterior and very bright due to its four windows. It is perfectly refurbished with top quality materials and combining all the original modernist elements like mosaic floors, leaded glass and Catalan vault. It has a large living room with exit to balcony of 5sqm, an open kitchen fully equipped with top brand appliances and two en-suite bedrooms with balcony access. Spectacular flat, ready to move in.