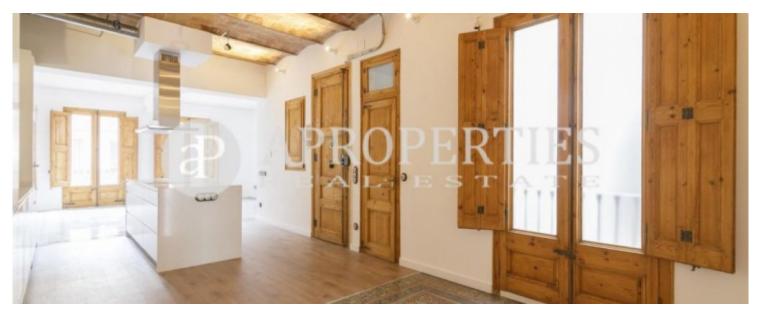

# **Features**

✓ Heating ✓ Boxroom

✓ AACC ✓ Terrace

✓ Lift

Price

2,400 €

 $\begin{array}{cccc} \text{Surface} & \text{Bedrooms} & \text{Bathrooms} \\ 122 \ m^2 & 2 & 2 & \end{array}$ 

Located in La Esquerra de l'Eixample, in area very centric, close to public transport and services in a noucentistm building of 1855, we find this flat of approximately 122sqm.

The apartment is completely exterior and very bright due to its four windows. It is perfectly refurbished with top quality materials and combining all the original modernist elements like mosaic floors, leaded glass and Catalan vault. It has a large living room with exit to balcony of 5sqm, an open kitchen fully equipped with top brand appliances and two en-suite bedrooms with balcony access. Spectacular flat, ready to move in.