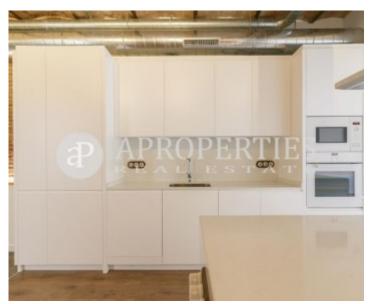

The apartment is completely exterior and very bright due to its four windows. It is perfectly refurbished with top quality materials and combining all the original modernist elements like mosaic floors, leaded glass and Catalan vault. It has a large living room with exit to balcony of 5sqm, an open kitchen fully equipped with top brand appliances and two en-suite bedrooms with balcony access. Spectacular flat, ready to move in.