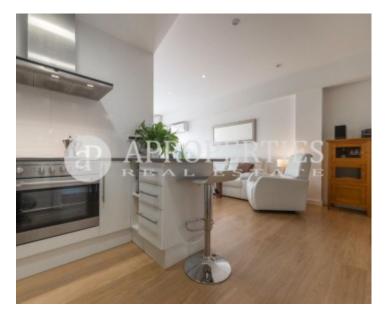

This beautiful apartment is on a seventh floor, completely renovated. The day area is composed of a sunny living-dining room, overlooking a south facing courtyard, and a fully equipped open kitchen with high end appliances. Thanks to its orientation it enjoys natural light all day. The sleeping area, very quiet, is composed of a bedroom with views also to the courtyard and an individual bedroom en suite. The two bathrooms have shower tray. It has heating by cold and heat ducts, wooden floors and fitted