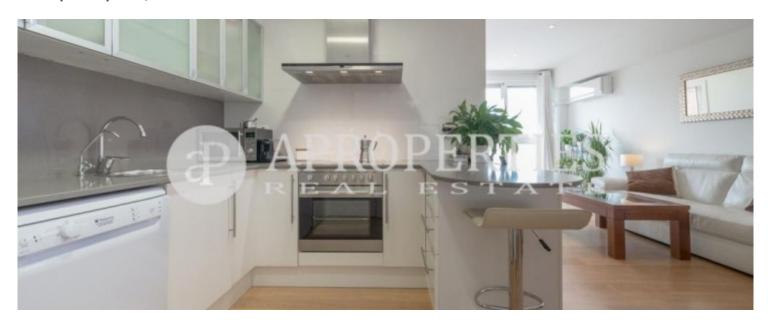

This beautiful apartment is on a seventh floor, completely renovated. The day area is composed of a sunny living-dining room, overlooking a south facing courtyard, and a fully equipped open kitchen with high end appliances. Thanks to its orientation it enjoys natural light all day. The sleeping area, very quiet, is composed of a bedroom with views also to the courtyard and an individual bedroom en suite. The two bathrooms have shower tray. It has heating by cold and heat ducts, wooden floors and fitted