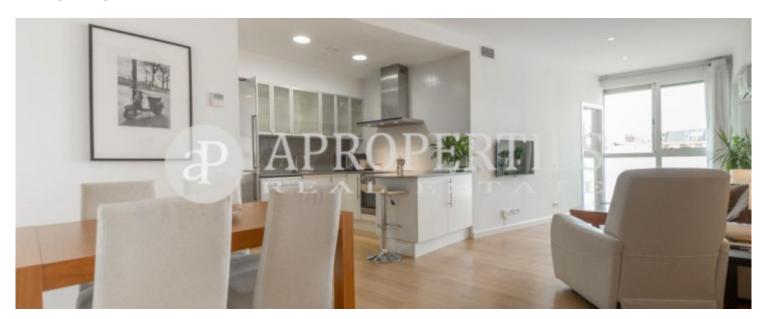

This beautiful apartment is on a seventh floor, completely renovated. The day area is composed of a sunny living-dining room, overlooking a south facing courtyard, and a fully equipped open kitchen with high end appliances. Thanks to its orientation it enjoys natural light all day. The sleeping area, very quiet, is composed of a bedroom with views also to the courtyard and an individual bedroom en suite. The two bathrooms have shower tray. It has heating by cold and heat ducts, wooden floors and fitted