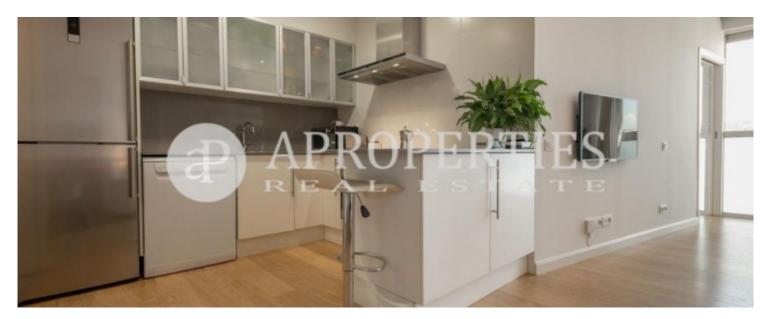

This beautiful apartment is on a seventh floor, completely renovated. The day area is composed of a sunny living-dining room, overlooking a south facing courtyard, and a fully equipped open kitchen with high end appliances. Thanks to its orientation it enjoys natural light all day. The sleeping area, very quiet, is composed of a bedroom with views also to the courtyard and an individual bedroom en suite. The two bathrooms have shower tray. It has heating by cold and heat ducts, wooden floors and fitted