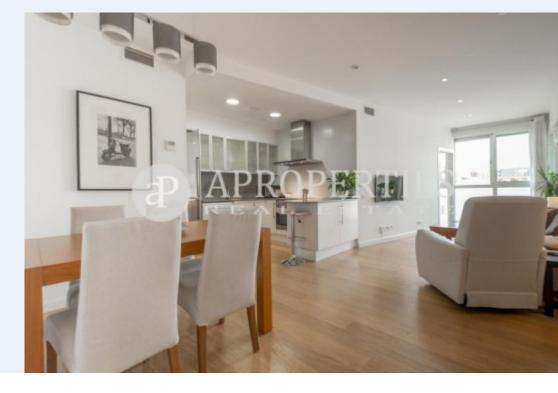

This beautiful apartment is on a seventh floor, completely renovated. The day area is composed of a sunny living-dining room, overlooking a south facing courtyard, and a fully equipped open kitchen with high end appliances. Thanks to its orientation it enjoys natural light all day. The sleeping area, very quiet, is composed of a bedroom with views also to the courtyard and an individual bedroom en suite. The two bathrooms have shower tray. It has heating by cold and heat ducts, wooden floors and fitted