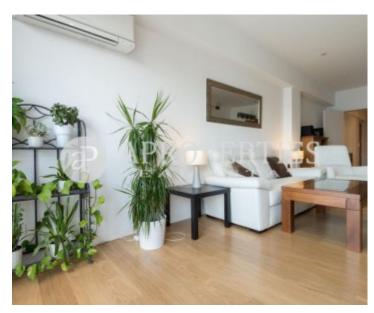

This beautiful apartment is on a seventh floor, completely renovated. The day area is composed of a sunny living-dining room, overlooking a south facing courtyard, and a fully equipped open kitchen with high end appliances. Thanks to its orientation it enjoys natural light all day. The sleeping area, very quiet, is composed of a bedroom with views also to the courtyard and an individual bedroom en suite. The two bathrooms have shower tray. It has heating by cold and heat ducts, wooden floors and fitted