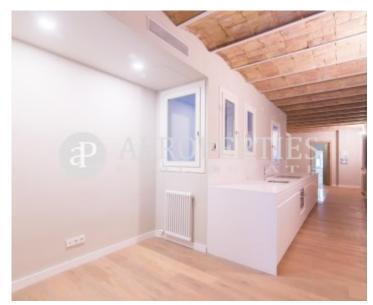

Surface Bedrooms Bathrooms 2

In one of the most sought after areas of l'Esquerra de l'Eixample, just off Avinguda Diagonal and surrounded by all kind of shops and services, we find, in a rehabilitated 1930 building, this magnificent 123sqm flat with a 30 sqm terrace. The unit has been recently renovated, and currently consists of two bedrooms, one of them en-suite, two bathrooms, an open kitchen, and a large area where which could be a third bedroom or even an office. The renovation has been done with a lot of taste, keeping some of its original elements, such as hydraulic tiles floors, and the Catalan Vault. Likewise, we find design elements in bathrooms and kitchen integrated into perfect harmony with the atmosphere of the time. High-quality finishes and wooden floors in some of the areas where it was not possible to recover

the hydraulic tiles, heating by radiators and ducted air conditioning are other characteristics