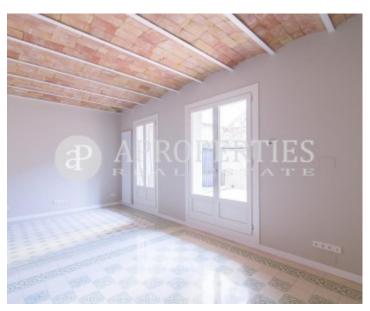

Surface Bedrooms Bathrooms 2

In one of the most sought after areas of l'Esquerra de l'Eixample, just off Avinguda Diagonal and surrounded by all kind of shops and services, we find, in a rehabilitated 1930 building, this magnificent 123sqm flat with a 30 sqm terrace. The unit has been recently renovated, and currently consists of two bedrooms, one of them en-suite, two bathrooms, an open kitchen, and a large area where which could be a third bedroom or even an office. The renovation has been done with a lot of taste, keeping some of its original elements, such as hydraulic tiles floors, and the Catalan Vault. Likewise, we find design elements in bathrooms and kitchen integrated into perfect harmony with the atmosphere of the time. High-quality finishes and wooden floors in some of the areas where it was not possible to recover