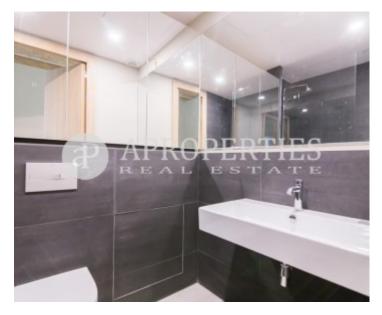

Surface Bedrooms Bathrooms 2

In one of the most sought after areas of l'Esquerra de l'Eixample, just off Avinguda Diagonal and surrounded by all kind of shops and services, we find, in a rehabilitated 1930 building, this magnificent 123sqm flat with a 30 sqm terrace. The unit has been recently renovated, and currently consists of two bedrooms, one of them en-suite, two bathrooms, an open kitchen, and a large area where which could be a third bedroom or even an office. The renovation has been done with a lot of taste, keeping some of its original elements, such as hydraulic tiles floors, and the Catalan Vault. Likewise, we find design elements in bathrooms and kitchen integrated into perfect harmony with the atmosphere of the time. High-quality finishes and wooden floors in some of the areas where it was not possible to recover