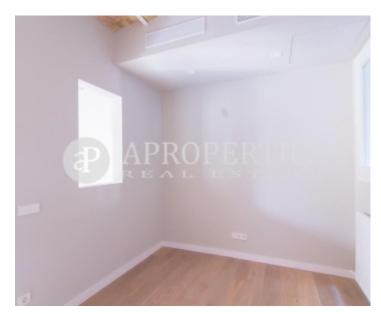

Surface Bedrooms Bathrooms 2

In one of the most sought after areas of l'Esquerra de l'Eixample, just off Avinguda Diagonal and surrounded by all kind of shops and services, we find, in a rehabilitated 1930 building, this magnificent 123sqm flat with a 30 sqm terrace. The unit has been recently renovated, and currently consists of two bedrooms, one of them en-suite, two bathrooms, an open kitchen, and a large area where which could be a third bedroom or even an office. The renovation has been done with a lot of taste, keeping some of its original elements, such as hydraulic tiles floors, and the Catalan Vault. Likewise, we find design elements in bathrooms and kitchen integrated into perfect harmony with the atmosphere of the time. High-quality finishes and wooden floors in some of the areas where it was not possible to recover