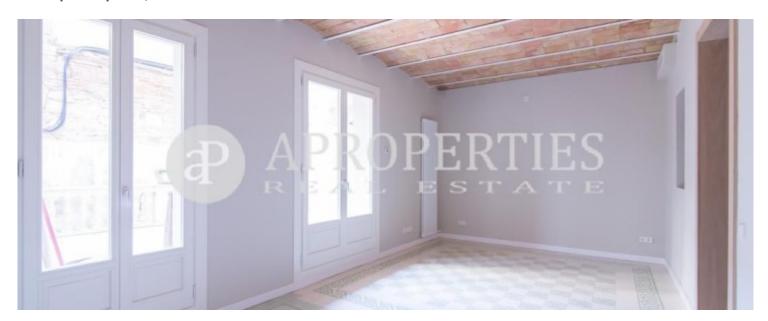

Surface Bedrooms Bathrooms 2

In one of the most sought after areas of l'Esquerra de l'Eixample, just off Avinguda Diagonal and surrounded by all kind of shops and services, we find, in a rehabilitated 1930 building, this magnificent 123sqm flat with a 30 sqm terrace. The unit has been recently renovated, and currently consists of two bedrooms, one of them en-suite, two bathrooms, an open kitchen, and a large area where which could be a third bedroom or even an office. The renovation has been done with a lot of taste, keeping some of its original elements, such as hydraulic tiles floors, and the Catalan Vault. Likewise, we find design elements in bathrooms and kitchen integrated into perfect harmony with the atmosphere of the time. High-quality finishes and wooden floors in some of the areas where it was not possible to recover

the hydraulic tiles, heating by radiators and ducted air conditioning are other characteristics