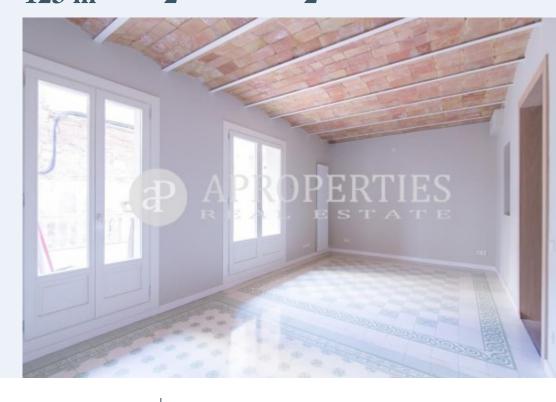

Surface Bedrooms Bathrooms 2

In one of the most sought after areas of l'Esquerra de l'Eixample, just off Avinguda Diagonal and surrounded by all kind of shops and services, we find, in a rehabilitated 1930 building, this magnificent 123sqm flat with a 30 sqm terrace. The unit has been recently renovated, and currently consists of two bedrooms, one of them en-suite, two bathrooms, an open kitchen, and a large area where which could be a third bedroom or even an office. The renovation has been done with a lot of taste, keeping some of its original elements, such as hydraulic tiles floors, and the Catalan Vault. Likewise, we find design elements in bathrooms and kitchen integrated into perfect harmony with the atmosphere of the time. High-quality finishes and wooden floors in some of the areas where it was not possible to recover

the hydraulic tiles, heating by radiators and ducted air conditioning are other characteristics