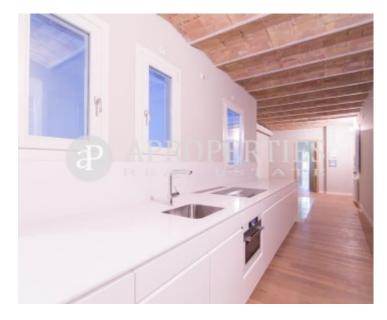

Surface Bedrooms Bathrooms 2

In one of the most sought after areas of l'Esquerra de l'Eixample, just off Avinguda Diagonal and surrounded by all kind of shops and services, we find, in a rehabilitated 1930 building, this magnificent 123sqm flat with a 30 sqm terrace. The unit has been recently renovated, and currently consists of two bedrooms, one of them en-suite, two bathrooms, an open kitchen, and a large area where which could be a third bedroom or even an office. The renovation has been done with a lot of taste, keeping some of its original elements, such as hydraulic tiles floors, and the Catalan Vault. Likewise, we find design elements in bathrooms and kitchen integrated into perfect harmony with the atmosphere of the time. High-quality finishes and wooden floors in some of the areas where it was not possible to recover

the hydraulic tiles, heating by radiators and ducted air conditioning are other characteristics