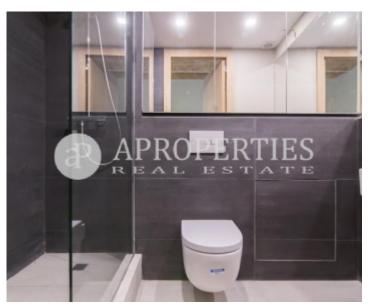

Surface Bedrooms Bathrooms 2

In one of the most sought after areas of l'Esquerra de l'Eixample, just off Avinguda Diagonal and surrounded by all kind of shops and services, we find, in a rehabilitated 1930 building, this magnificent 123sqm flat with a 30 sqm terrace. The unit has been recently renovated, and currently consists of two bedrooms, one of them en-suite, two bathrooms, an open kitchen, and a large area where which could be a third bedroom or even an office. The renovation has been done with a lot of taste, keeping some of its original elements, such as hydraulic tiles floors, and the Catalan Vault. Likewise, we find design elements in bathrooms and kitchen integrated into perfect harmony with the atmosphere of the time. High-quality finishes and wooden floors in some of the areas where it was not possible to recover