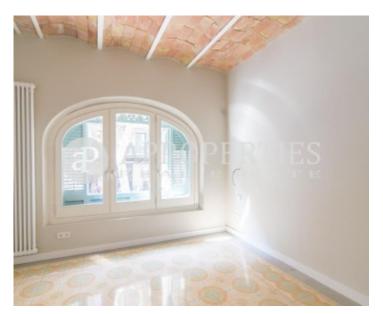

Surface Bedrooms Bathrooms 2

In one of the most sought after areas of l'Esquerra de l'Eixample, just off Avinguda Diagonal and surrounded by all kind of shops and services, we find, in a rehabilitated 1930 building, this magnificent 123sqm flat with a 30 sqm terrace. The unit has been recently renovated, and currently consists of two bedrooms, one of them en-suite, two bathrooms, an open kitchen, and a large area where which could be a third bedroom or even an office. The renovation has been done with a lot of taste, keeping some of its original elements, such as hydraulic tiles floors, and the Catalan Vault. Likewise, we find design elements in bathrooms and kitchen integrated into perfect harmony with the atmosphere of the time. High-quality finishes and wooden floors in some of the areas where it was not possible to recover