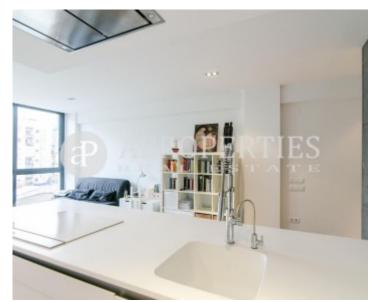

#### **Features**

✓ Heating ✓ Furnished

✓ AACC
✓ Lift

Price

1,550 €

 $\begin{array}{ccc} \text{Surface} & \text{Bedrooms} & \text{Bathrooms} \\ 80 \ m^2 & 2 & 2 \\ \end{array}$ 

Located in Esquerra de l'Eixample close to Plaça Catalunya, a fantastic area for walking, shopping, admiring the magnificent modernist architecture, we find this beautiful apartment on a third floor, completely refurbished and thought to the last detail. The day area is composed of a large living-dining room overlooking an inner courtyard and an open kitchen equipped with high-quality appliances. Thanks to its orientation it enjoys plenty of natural light during all day. The sleeping area is composed of a double bedroom with a bathroom and built-in wardrobes, and a single bedroom with full bathroom. It has heating by cold and heat conduit, parquet floors, double glass enclosures, awning and automatic shutters. Very well connected with public transport, metro and bus lines. It is a modern estate