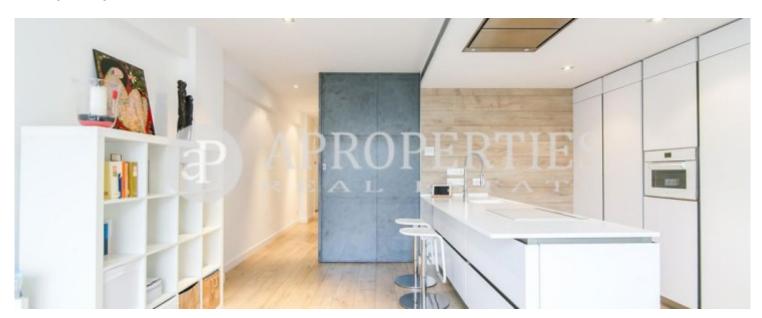

#### **Features**

✓ Heating ✓ Furnished

✓ AACC
✓ Lift

Price

1,550 €

 $\begin{array}{ccc} \text{Surface} & \text{Bedrooms} & \text{Bathrooms} \\ 80 \ m^2 & 2 & 2 \\ \end{array}$ 

Located in Esquerra de l'Eixample close to Plaça Catalunya, a fantastic area for walking, shopping, admiring the magnificent modernist architecture, we find this beautiful apartment on a third floor, completely refurbished and thought to the last detail. The day area is composed of a large living-dining room overlooking an inner courtyard and an open kitchen equipped with high-quality appliances. Thanks to its orientation it enjoys plenty of natural light during all day. The sleeping area is composed of a double bedroom with a bathroom and built-in wardrobes, and a single bedroom with full bathroom. It has heating by cold and heat conduit, parquet floors, double glass enclosures, awning and automatic shutters. Very well connected with public transport, metro and bus lines. It is a modern estate