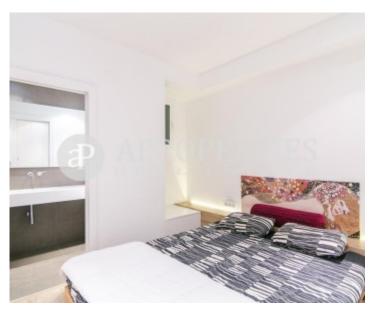

#### **Features**

✓ Heating ✓ Furnished

✓ AACC
✓ Lift

Price

1,550 €

 $\begin{array}{ccc} \text{Surface} & \text{Bedrooms} & \text{Bathrooms} \\ 80 \ m^2 & 2 & 2 \\ \end{array}$ 

Located in Esquerra de l'Eixample close to Plaça Catalunya, a fantastic area for walking, shopping, admiring the magnificent modernist architecture, we find this beautiful apartment on a third floor, completely refurbished and thought to the last detail. The day area is composed of a large living-dining room overlooking an inner courtyard and an open kitchen equipped with high-quality appliances. Thanks to its orientation it enjoys plenty of natural light during all day. The sleeping area is composed of a double bedroom with a bathroom and built-in wardrobes, and a single bedroom with full bathroom. It has heating by cold and heat conduit, parquet floors, double glass enclosures, awning and automatic shutters. Very well connected with public transport, metro and bus lines. It is a modern estate