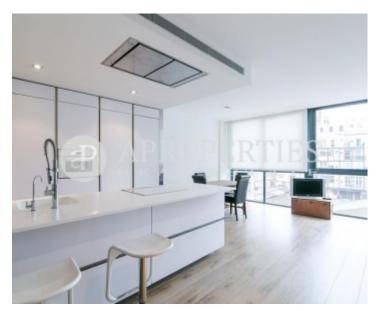

#### **Features**

✓ Heating ✓ Furnished

✓ AACC
✓ Lift

Price

1,550 €

 $\begin{array}{ccc} \text{Surface} & \text{Bedrooms} & \text{Bathrooms} \\ 80 \ m^2 & 2 & 2 \\ \end{array}$ 

Located in Esquerra de l'Eixample close to Plaça Catalunya, a fantastic area for walking, shopping, admiring the magnificent modernist architecture, we find this beautiful apartment on a third floor, completely refurbished and thought to the last detail. The day area is composed of a large living-dining room overlooking an inner courtyard and an open kitchen equipped with high-quality appliances. Thanks to its orientation it enjoys plenty of natural light during all day. The sleeping area is composed of a double bedroom with a bathroom and built-in wardrobes, and a single bedroom with full bathroom. It has heating by cold and heat conduit, parquet floors, double glass enclosures, awning and automatic shutters. Very well connected with public transport, metro and bus lines. It is a modern estate