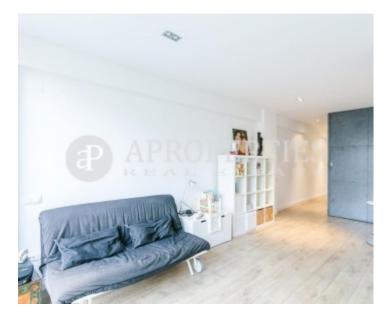

#### **Features**

✓ Heating ✓ Furnished

✓ AACC
✓ Lift

Price

1,550 €

 $\begin{array}{ccc} \text{Surface} & \text{Bedrooms} & \text{Bathrooms} \\ 80 \ m^2 & 2 & 2 \\ \end{array}$ 

Located in Esquerra de l'Eixample close to Plaça Catalunya, a fantastic area for walking, shopping, admiring the magnificent modernist architecture, we find this beautiful apartment on a third floor, completely refurbished and thought to the last detail. The day area is composed of a large living-dining room overlooking an inner courtyard and an open kitchen equipped with high-quality appliances. Thanks to its orientation it enjoys plenty of natural light during all day. The sleeping area is composed of a double bedroom with a bathroom and built-in wardrobes, and a single bedroom with full bathroom. It has heating by cold and heat conduit, parquet floors, double glass enclosures, awning and automatic shutters. Very well connected with public transport, metro and bus lines. It is a modern estate