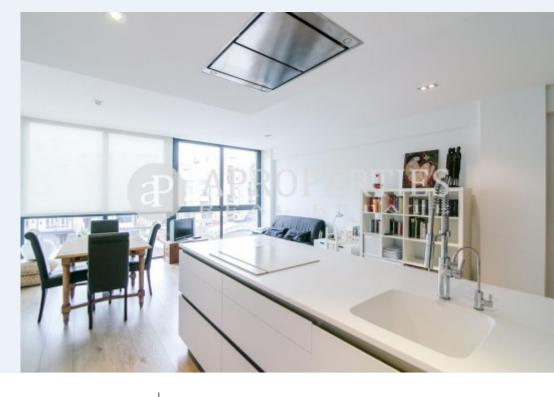

#### **Features**

✓ Heating ✓ Furnished

✓ AACC
✓ Lift

Price

1,550 €

 $\begin{array}{ccc} \text{Surface} & \text{Bedrooms} & \text{Bathrooms} \\ 80 \ m^2 & 2 & 2 \\ \end{array}$ 

Located in Esquerra de l'Eixample close to Plaça Catalunya, a fantastic area for walking, shopping, admiring the magnificent modernist architecture, we find this beautiful apartment on a third floor, completely refurbished and thought to the last detail. The day area is composed of a large living-dining room overlooking an inner courtyard and an open kitchen equipped with high-quality appliances. Thanks to its orientation it enjoys plenty of natural light during all day. The sleeping area is composed of a double bedroom with a bathroom and built-in wardrobes, and a single bedroom with full bathroom. It has heating by cold and heat conduit, parquet floors, double glass enclosures, awning and automatic shutters. Very well connected with public transport, metro and bus lines. It is a modern estate