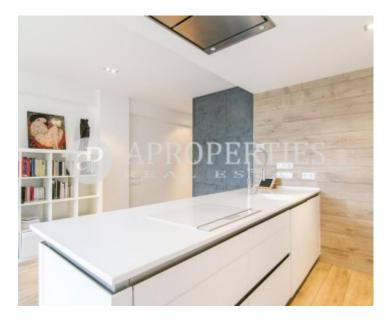

#### **Features**

✓ Heating ✓ Furnished

✓ AACC
✓ Lift

Price

1,550 €

 $\begin{array}{ccc} \text{Surface} & \text{Bedrooms} & \text{Bathrooms} \\ 80 \ m^2 & 2 & 2 \\ \end{array}$ 

Located in Esquerra de l'Eixample close to Plaça Catalunya, a fantastic area for walking, shopping, admiring the magnificent modernist architecture, we find this beautiful apartment on a third floor, completely refurbished and thought to the last detail. The day area is composed of a large living-dining room overlooking an inner courtyard and an open kitchen equipped with high-quality appliances. Thanks to its orientation it enjoys plenty of natural light during all day. The sleeping area is composed of a double bedroom with a bathroom and built-in wardrobes, and a single bedroom with full bathroom. It has heating by cold and heat conduit, parquet floors, double glass enclosures, awning and automatic shutters. Very well connected with public transport, metro and bus lines. It is a modern estate