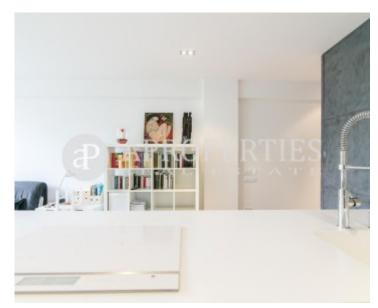

#### **Features**

✓ Heating ✓ Furnished

✓ AACC
✓ Lift

Price

1,550 €

 $\begin{array}{ccc} \text{Surface} & \text{Bedrooms} & \text{Bathrooms} \\ 80 \ m^2 & 2 & 2 \\ \end{array}$ 

Located in Esquerra de l'Eixample close to Plaça Catalunya, a fantastic area for walking, shopping, admiring the magnificent modernist architecture, we find this beautiful apartment on a third floor, completely refurbished and thought to the last detail. The day area is composed of a large living-dining room overlooking an inner courtyard and an open kitchen equipped with high-quality appliances. Thanks to its orientation it enjoys plenty of natural light during all day. The sleeping area is composed of a double bedroom with a bathroom and built-in wardrobes, and a single bedroom with full bathroom. It has heating by cold and heat conduit, parquet floors, double glass enclosures, awning and automatic shutters. Very well connected with public transport, metro and bus lines. It is a modern estate