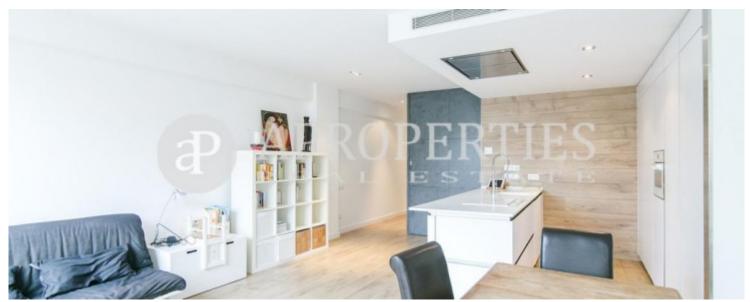

#### **Features**

✓ Heating ✓ Furnished

✓ AACC
✓ Lift

Price

1,550 €

 $\begin{array}{ccc} \text{Surface} & \text{Bedrooms} & \text{Bathrooms} \\ 80 \ m^2 & 2 & 2 \\ \end{array}$ 

Located in Esquerra de l'Eixample close to Plaça Catalunya, a fantastic area for walking, shopping, admiring the magnificent modernist architecture, we find this beautiful apartment on a third floor, completely refurbished and thought to the last detail. The day area is composed of a large living-dining room overlooking an inner courtyard and an open kitchen equipped with high-quality appliances. Thanks to its orientation it enjoys plenty of natural light during all day. The sleeping area is composed of a double bedroom with a bathroom and built-in wardrobes, and a single bedroom with full bathroom. It has heating by cold and heat conduit, parquet floors, double glass enclosures, awning and automatic shutters. Very well connected with public transport, metro and bus lines. It is a modern estate