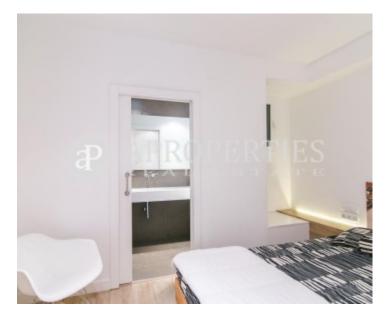

#### **Features**

✓ Heating ✓ Furnished

✓ AACC
✓ Lift

Price

1,550 €

 $\begin{array}{ccc} \text{Surface} & \text{Bedrooms} & \text{Bathrooms} \\ 80 \ m^2 & 2 & 2 \\ \end{array}$ 

Located in Esquerra de l'Eixample close to Plaça Catalunya, a fantastic area for walking, shopping, admiring the magnificent modernist architecture, we find this beautiful apartment on a third floor, completely refurbished and thought to the last detail. The day area is composed of a large living-dining room overlooking an inner courtyard and an open kitchen equipped with high-quality appliances. Thanks to its orientation it enjoys plenty of natural light during all day. The sleeping area is composed of a double bedroom with a bathroom and built-in wardrobes, and a single bedroom with full bathroom. It has heating by cold and heat conduit, parquet floors, double glass enclosures, awning and automatic shutters. Very well connected with public transport, metro and bus lines. It is a modern estate