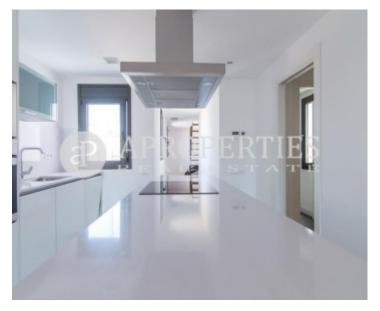

In the center of Eixample Esquerra, in a magnificent estate of 1,919, fully restored two years ago, we find this splendid and bright penthouse fully refurbished and with a terrace on the top floor, where you can enjoy of magnificent views overlooking Barcelona. The housing has a first level of 80sqm, consisting of a living-dining room, a fully equipped kitchen, two bedrooms and a bathroom. It has a utility room. From the same housing and through a stairs, we access to the top floor where we find a nice terrace of 35sqm. The apartment is ideally located and is surrounded by services and shops.