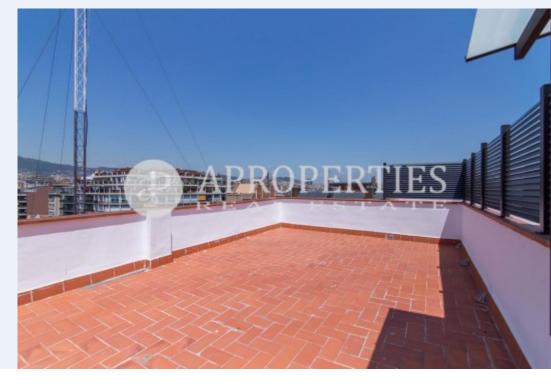

In the center of Eixample Esquerra, in a magnificent estate of 1,919, fully restored two years ago, we find this splendid and bright penthouse fully refurbished and with a terrace on the top floor, where you can enjoy of magnificent views overlooking Barcelona. The housing has a first level of 80sqm, consisting of a living-dining room, a fully equipped kitchen, two bedrooms and a bathroom. It has a utility room. From the same housing and through a stairs, we access to the top floor where we find a nice terrace of 35sqm. The apartment is ideally located and is surrounded by services and shops.