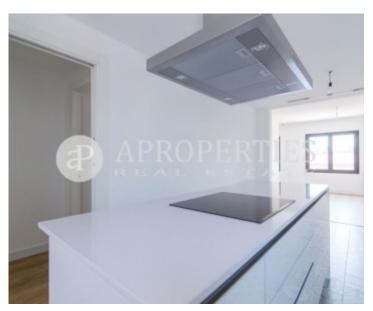

In the center of Eixample Esquerra, in a magnificent estate of 1,919, fully restored two years ago, we find this splendid and bright penthouse fully refurbished and with a terrace on the top floor, where you can enjoy of magnificent views overlooking Barcelona. The housing has a first level of 80sqm, consisting of a living-dining room, a fully equipped kitchen, two bedrooms and a bathroom. It has a utility room. From the same housing and through a stairs, we access to the top floor where we find a nice terrace of 35sqm. The apartment is ideally located and is surrounded by services and shops.