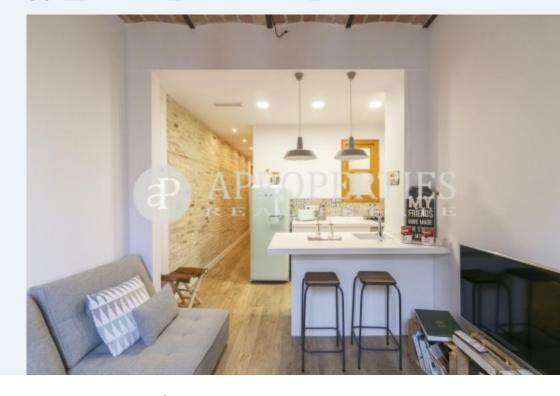

This apartment is located in the Eixample Esquerra, in a classic building with elevator, very well connected with all kinds of public transport and surrounded by shops, Las Arenas Shopping Center and the Joan Miró Park. It is a furnished apartment of 55sqm. The day area has a completely equipped open kitchen that shares space with the dining-room, exterior and very bright. The night area has two bedrooms, one double and exterior, and another equipped with bunk beds, plus a complete bathroom. It also has hardwood floors and heating/air conditioning by heat pump. Available now.