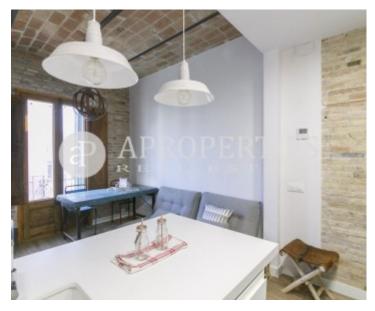

This apartment is located in the Eixample Esquerra, in a classic building with elevator, very well connected with all kinds of public transport and surrounded by shops, Las Arenas Shopping Center and the Joan Miró Park. It is a furnished apartment of 55sqm. The day area has a completely equipped open kitchen that shares space with the dining-room, exterior and very bright. The night area has two bedrooms, one double and exterior, and another equipped with bunk beds, plus a complete bathroom. It also has hardwood floors and heating/air conditioning by heat pump. Available now.