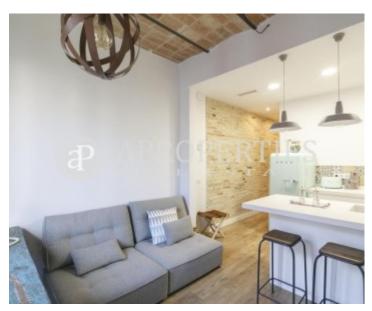

This apartment is located in the Eixample Esquerra, in a classic building with elevator, very well connected with all kinds of public transport and surrounded by shops, Las Arenas Shopping Center and the Joan Miró Park. It is a furnished apartment of 55sqm. The day area has a completely equipped open kitchen that shares space with the dining-room, exterior and very bright. The night area has two bedrooms, one double and exterior, and another equipped with bunk beds, plus a complete bathroom. It also has hardwood floors and heating/air conditioning by heat pump. Available now.