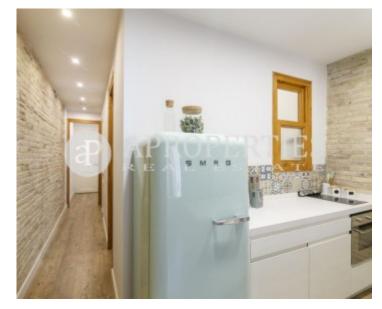

This apartment is located in the Eixample Esquerra, in a classic building with elevator, very well connected with all kinds of public transport and surrounded by shops, Las Arenas Shopping Center and the Joan Miró Park. It is a furnished apartment of 55sqm. The day area has a completely equipped open kitchen that shares space with the dining-room, exterior and very bright. The night area has two bedrooms, one double and exterior, and another equipped with bunk beds, plus a complete bathroom. It also has hardwood floors and heating/air conditioning by heat pump. Available now.