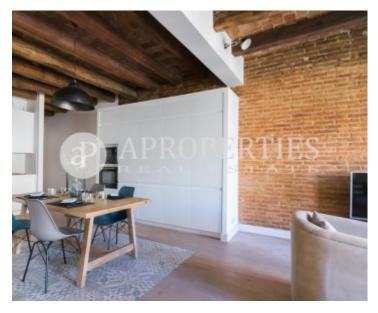

# Beautiful furnished apartment in l'Eixample of 95sqm.

It is located in the heart of Eixample and with shops, schools and public transport in all its surroundings. Within walking distance of Rambla Catalunya and Paseo de Gracia, we find this fantastic property fully furnished and equipped with exquisite taste. It is laid out in a living-dining room with kitchenette, a very large double bedroom, a single and a bathroom. It has air conditioning and heating. It is a unique piece.