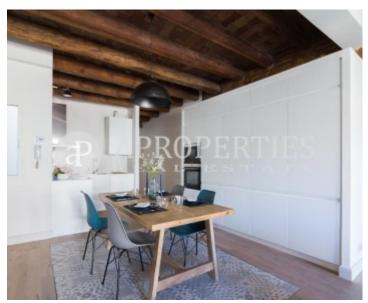

# Beautiful furnished apartment in l'Eixample of 95sqm.

It is located in the heart of Eixample and with shops, schools and public transport in all its surroundings. Within walking distance of Rambla Catalunya and Paseo de Gracia, we find this fantastic property fully furnished and equipped with exquisite taste. It is laid out in a living-dining room with kitchenette, a very large double bedroom, a single and a bathroom. It has air conditioning and heating. It is a unique piece.