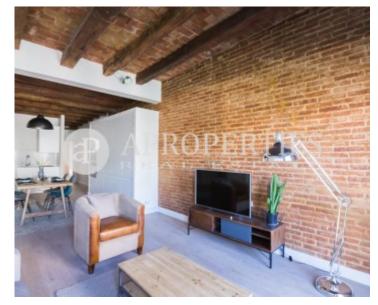

# Beautiful furnished apartment in l'Eixample of 95sqm.

It is located in the heart of Eixample and with shops, schools and public transport in all its surroundings. Within walking distance of Rambla Catalunya and Paseo de Gracia, we find this fantastic property fully furnished and equipped with exquisite taste. It is laid out in a living-dining room with kitchenette, a very large double bedroom, a single and a bathroom. It has air conditioning and heating. It is a unique piece.