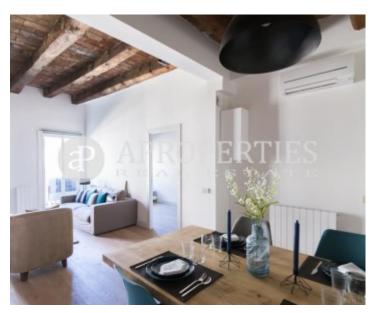

# Beautiful furnished apartment in l'Eixample of 95sqm.

It is located in the heart of Eixample and with shops, schools and public transport in all its surroundings. Within walking distance of Rambla Catalunya and Paseo de Gracia, we find this fantastic property fully furnished and equipped with exquisite taste. It is laid out in a living-dining room with kitchenette, a very large double bedroom, a single and a bathroom. It has air conditioning and heating. It is a unique piece.