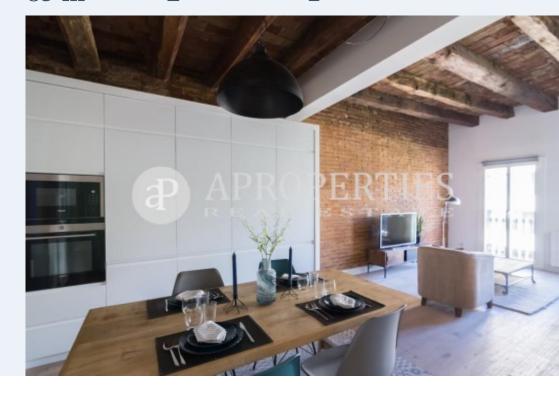

# Beautiful furnished apartment in l'Eixample of 95sqm.

It is located in the heart of Eixample and with shops, schools and public transport in all its surroundings. Within walking distance of Rambla Catalunya and Paseo de Gracia, we find this fantastic property fully furnished and equipped with exquisite taste. It is laid out in a living-dining room with kitchenette, a very large double bedroom, a single and a bathroom. It has air conditioning and heating. It is a unique piece.