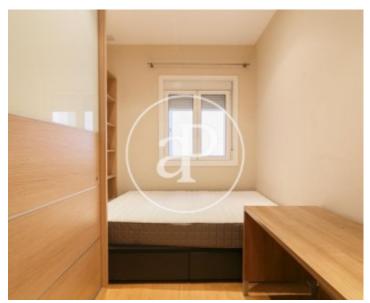

#### **Features**

✓ Heating ✓ Furnished

✓ AACC
✓ Lift

Price

1,800 €

 $\begin{array}{ccc} \text{Surface} & \text{Bedrooms} & \text{Bathrooms} \\ 120 \ m^2 & 3 & 2 \\ \end{array}$ 

Nice furnished apartment in La Dreta de l'Eixample, in the heart of the city and with well-known restaurants and places of trade where the communication of transport either by subway, railways or bus is ideal. In the day area we find a living-dining room that has balconies that face the street and give the apartment great luminosity. The kitchen is fully equipped. In the night area there are three rooms, one double and the other two medium; and two bathrooms, one with a shower plate and the other with a bathtub. The apartment has air conditioning and heating throughout the house. The building has an elevator.