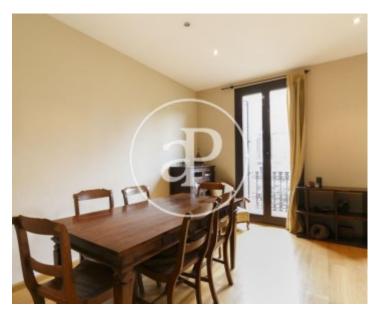

#### **Features**

✓ Heating ✓ Furnished

✓ AACC
✓ Lift

Price

1,800 €

 $\begin{array}{ccc} \text{Surface} & \text{Bedrooms} & \text{Bathrooms} \\ 120 \ m^2 & 3 & 2 \\ \end{array}$ 

Nice furnished apartment in La Dreta de l'Eixample, in the heart of the city and with well-known restaurants and places of trade where the communication of transport either by subway, railways or bus is ideal. In the day area we find a living-dining room that has balconies that face the street and give the apartment great luminosity. The kitchen is fully equipped. In the night area there are three rooms, one double and the other two medium; and two bathrooms, one with a shower plate and the other with a bathtub. The apartment has air conditioning and heating throughout the house. The building has an elevator.