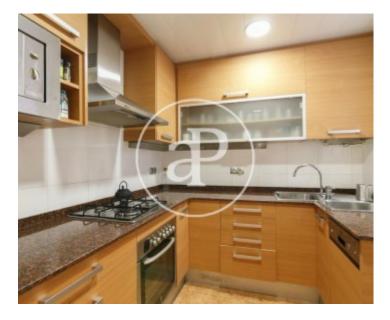

#### **Features**

✓ Heating ✓ Furnished

✓ AACC
✓ Lift

Price

1,800 €

 $\begin{array}{ccc} \text{Surface} & \text{Bedrooms} & \text{Bathrooms} \\ 120 \ m^2 & 3 & 2 \\ \end{array}$ 

Nice furnished apartment in La Dreta de l'Eixample, in the heart of the city and with well-known restaurants and places of trade where the communication of transport either by subway, railways or bus is ideal. In the day area we find a living-dining room that has balconies that face the street and give the apartment great luminosity. The kitchen is fully equipped. In the night area there are three rooms, one double and the other two medium; and two bathrooms, one with a shower plate and the other with a bathtub. The apartment has air conditioning and heating throughout the house. The building has an elevator.