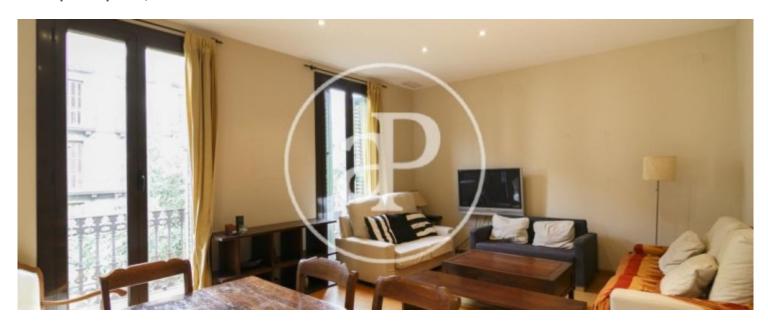

#### **Features**

✓ Heating ✓ Furnished

✓ AACC
✓ Lift

Price

1,800 €

 $\begin{array}{ccc} \text{Surface} & \text{Bedrooms} & \text{Bathrooms} \\ 120 \ m^2 & 3 & 2 \\ \end{array}$ 

Nice furnished apartment in La Dreta de l'Eixample, in the heart of the city and with well-known restaurants and places of trade where the communication of transport either by subway, railways or bus is ideal. In the day area we find a living-dining room that has balconies that face the street and give the apartment great luminosity. The kitchen is fully equipped. In the night area there are three rooms, one double and the other two medium; and two bathrooms, one with a shower plate and the other with a bathtub. The apartment has air conditioning and heating throughout the house. The building has an elevator.