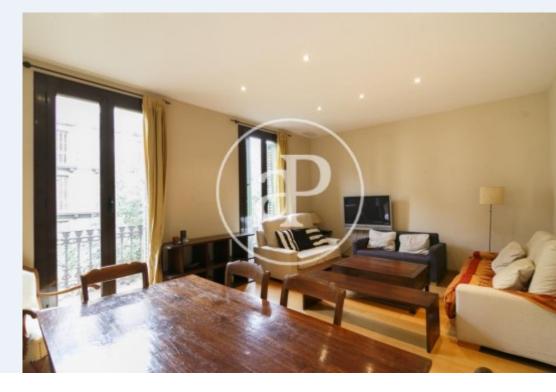

#### **Features**

✓ Heating ✓ Furnished

✓ AACC
✓ Lift

Price

1,800 €

 $\begin{array}{ccc} \text{Surface} & \text{Bedrooms} & \text{Bathrooms} \\ 120 \ m^2 & 3 & 2 \\ \end{array}$ 

Nice furnished apartment in La Dreta de l'Eixample, in the heart of the city and with well-known restaurants and places of trade where the communication of transport either by subway, railways or bus is ideal. In the day area we find a living-dining room that has balconies that face the street and give the apartment great luminosity. The kitchen is fully equipped. In the night area there are three rooms, one double and the other two medium; and two bathrooms, one with a shower plate and the other with a bathtub. The apartment has air conditioning and heating throughout the house. The building has an elevator.