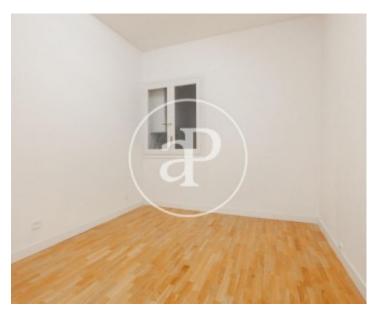

The day area consists of a bright and spacious living room with access to a pleasant terrace of about 6m², fully equipped kitchen and water area. In the night area we find two double rooms that share a bathroom with shower, a single room and another bathroom with bathtub. The house has parquet floors, double glazing, is freshly painted, has gas heating and air conditioning. The farm has an elevator. Immediate availability