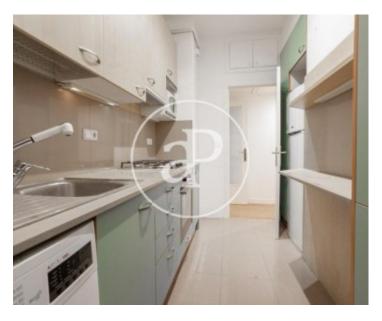

The day area consists of a bright and spacious living room with access to a pleasant terrace of about 6m², fully equipped kitchen and water area. In the night area we find two double rooms that share a bathroom with shower, a single room and another bathroom with bathtub. The house has parquet floors, double glazing, is freshly painted, has gas heating and air conditioning. The farm has an elevator. Immediate availability