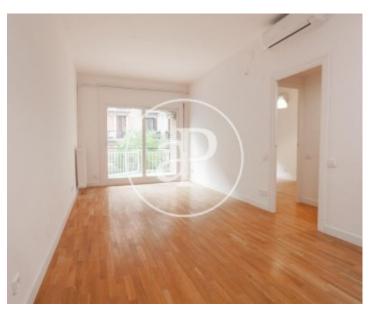

The day area consists of a bright and spacious living room with access to a pleasant terrace of about 6m², fully equipped kitchen and water area. In the night area we find two double rooms that share a bathroom with shower, a single room and another bathroom with bathtub. The house has parquet floors, double glazing, is freshly painted, has gas heating and air conditioning. The farm has an elevator. Immediate availability