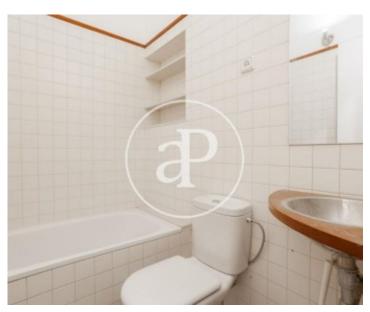

The day area consists of a bright and spacious living room with access to a pleasant terrace of about 6m², fully equipped kitchen and water area. In the night area we find two double rooms that share a bathroom with shower, a single room and another bathroom with bathtub. The house has parquet floors, double glazing, is freshly painted, has gas heating and air conditioning. The farm has an elevator. Immediate availability