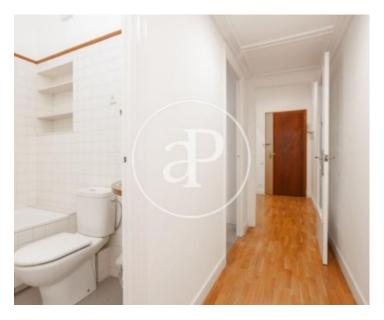

The day area consists of a bright and spacious living room with access to a pleasant terrace of about 6m², fully equipped kitchen and water area. In the night area we find two double rooms that share a bathroom with shower, a single room and another bathroom with bathtub. The house has parquet floors, double glazing, is freshly painted, has gas heating and air conditioning. The farm has an elevator. Immediate availability