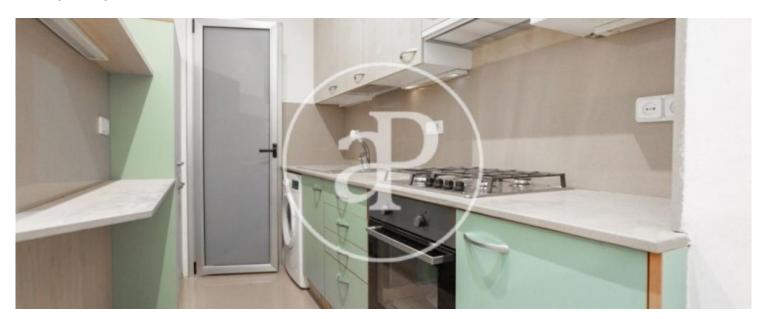

The day area consists of a bright and spacious living room with access to a pleasant terrace of about 6m², fully equipped kitchen and water area. In the night area we find two double rooms that share a bathroom with shower, a single room and another bathroom with bathtub. The house has parquet floors, double glazing, is freshly painted, has gas heating and air conditioning. The farm has an elevator. Immediate availability