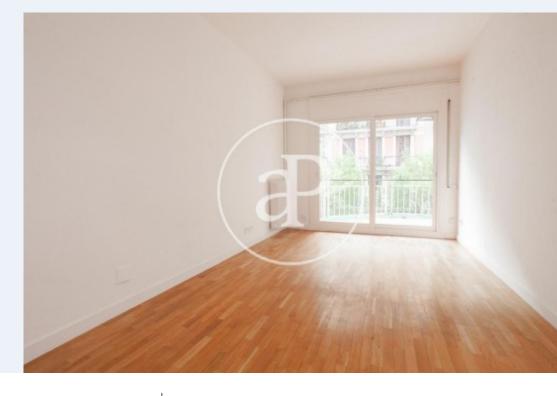

# **Features**

✓ Heating ✓ AACC

✓ Terrace
✓ Lift

Price

1,400 €

 $\begin{array}{ccc} \text{Surface} & \text{Bedrooms} & \text{Bathrooms} \\ \textbf{75} \ m^2 & 3 & 2 \\ \end{array}$ 

In the Eixample Izquierdo, one step away from the Hospital Clínic, surrounded by shops, services, restaurants and public transport, we find this bright apartment of approximately 75m<sup>2</sup>.

The day area consists of a bright and spacious living room with access to a pleasant terrace of about 6m², fully equipped kitchen and water area. In the night area we find two double rooms that share a bathroom with shower, a single room and another bathroom with bathtub. The house has parquet floors, double glazing, is freshly painted, has gas heating and air conditioning. The farm has an elevator. Immediate availability