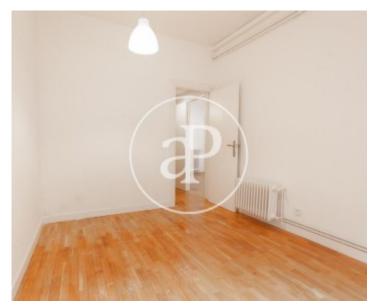

The day area consists of a bright and spacious living room with access to a pleasant terrace of about 6m², fully equipped kitchen and water area. In the night area we find two double rooms that share a bathroom with shower, a single room and another bathroom with bathtub. The house has parquet floors, double glazing, is freshly painted, has gas heating and air conditioning. The farm has an elevator. Immediate availability