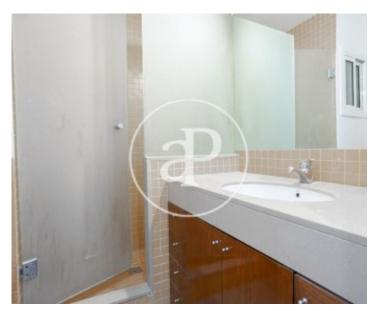

The day area consists of a bright and spacious living room with access to a pleasant terrace of about 6m², fully equipped kitchen and water area. In the night area we find two double rooms that share a bathroom with shower, a single room and another bathroom with bathtub. The house has parquet floors, double glazing, is freshly painted, has gas heating and air conditioning. The farm has an elevator. Immediate availability