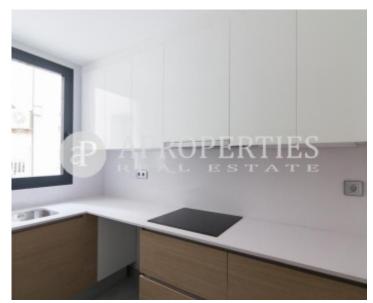

#### **Features**

✓ Views ✓ Heating

✓ AACC ✓ Terrace

✓ Lift ✓ Has parking

Price

1,450 €

Surface Bedrooms Bathroom  $75 m^2$  2

Located in l'Esquerra de l'Eixample, near Hospital Universitaria Sagrat Cor, Piscina Sant Jordi and l'Escola Industrial, in an area close to shops and restaurants, we find this 95sqm apartment located in on a newly constructed building. The flat consists of a bright living-dining room with access to a sunny, very enjoyable terrace, a kitchen with laundry area, a bedroom with dressing area, a single bedroom and a bathroom. It is a modern flat with high-quality finishes, aluminum carpentry, electric shutters, armored door, gas heating and air conditioning. It is rented unfurnished. Parking included in the price