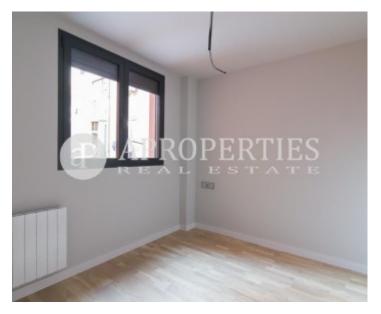

#### **Features**

✓ Views ✓ Heating

✓ AACC ✓ Terrace

✓ Lift ✓ Has parking

Price

1,450 €

Surface Bedrooms Bathroom  $75 m^2$  2

Located in l'Esquerra de l'Eixample, near Hospital Universitaria Sagrat Cor, Piscina Sant Jordi and l'Escola Industrial, in an area close to shops and restaurants, we find this 95sqm apartment located in on a newly constructed building. The flat consists of a bright living-dining room with access to a sunny, very enjoyable terrace, a kitchen with laundry area, a bedroom with dressing area, a single bedroom and a bathroom. It is a modern flat with high-quality finishes, aluminum carpentry, electric shutters, armored door, gas heating and air conditioning. It is rented unfurnished. Parking included in the price