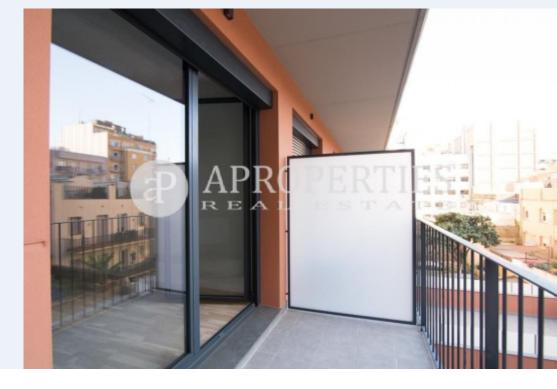

#### **Features**

✓ Views ✓ Heating

✓ AACC ✓ Terrace

✓ Lift ✓ Has parking

Price

1,450 €

Surface Bedrooms Bathroom  $75 m^2$  2

Located in l'Esquerra de l'Eixample, near Hospital Universitaria Sagrat Cor, Piscina Sant Jordi and l'Escola Industrial, in an area close to shops and restaurants, we find this 95sqm apartment located in on a newly constructed building. The flat consists of a bright living-dining room with access to a sunny, very enjoyable terrace, a kitchen with laundry area, a bedroom with dressing area, a single bedroom and a bathroom. It is a modern flat with high-quality finishes, aluminum carpentry, electric shutters, armored door, gas heating and air conditioning. It is rented unfurnished. Parking included in the price