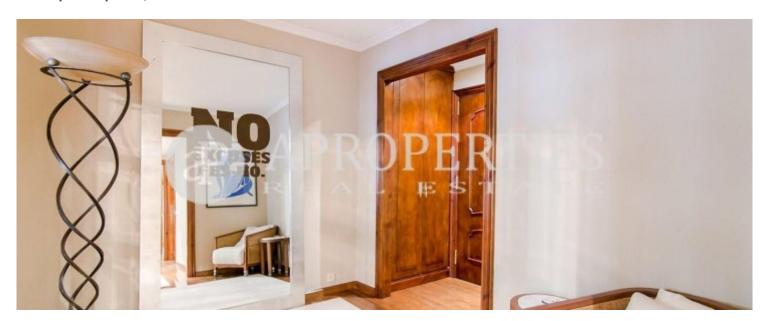

# Nice apartment of 180m2 with wide spaces and large windows.

The apartment has a spacious lobby with access to a large living-dining room distributed into two parts, with fireplace and two terraces. The kitchen is fully equipped and has a separate laundry area. The sleeping area has a large master bedroom with separate dressing room, two double bedrooms and one single. The bedrooms are sharing a large bathroom with tub and shower and a second bathroom with shower. Perfect apartment for families with children.