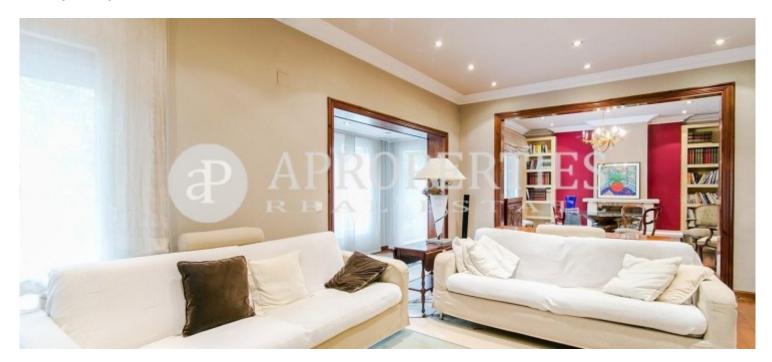

# Nice apartment of 180m2 with wide spaces and large windows.

The apartment has a spacious lobby with access to a large living-dining room distributed into two parts, with fireplace and two terraces. The kitchen is fully equipped and has a separate laundry area. The sleeping area has a large master bedroom with separate dressing room, two double bedrooms and one single. The bedrooms are sharing a large bathroom with tub and shower and a second bathroom with shower. Perfect apartment for families with children.