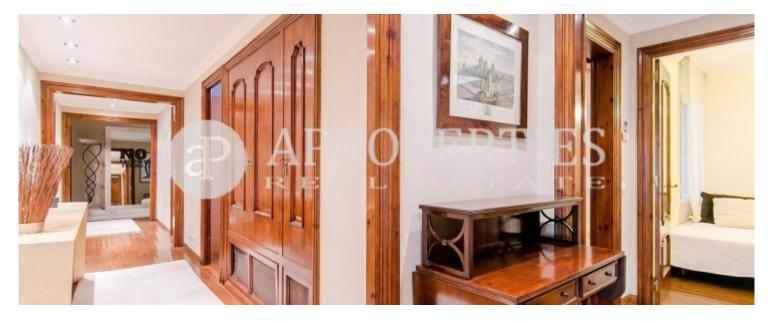

# Nice apartment of 180m2 with wide spaces and large windows.

The apartment has a spacious lobby with access to a large living-dining room distributed into two parts, with fireplace and two terraces. The kitchen is fully equipped and has a separate laundry area. The sleeping area has a large master bedroom with separate dressing room, two double bedrooms and one single. The bedrooms are sharing a large bathroom with tub and shower and a second bathroom with shower. Perfect apartment for families with children.