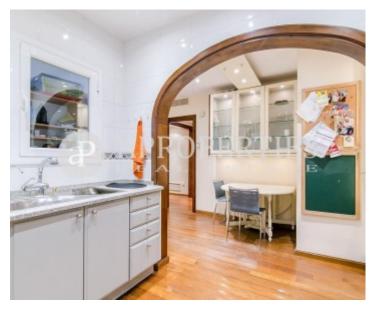

# Nice apartment of 180m2 with wide spaces and large windows.

The apartment has a spacious lobby with access to a large living-dining room distributed into two parts, with fireplace and two terraces. The kitchen is fully equipped and has a separate laundry area. The sleeping area has a large master bedroom with separate dressing room, two double bedrooms and one single. The bedrooms are sharing a large bathroom with tub and shower and a second bathroom with shower. Perfect apartment for families with children.