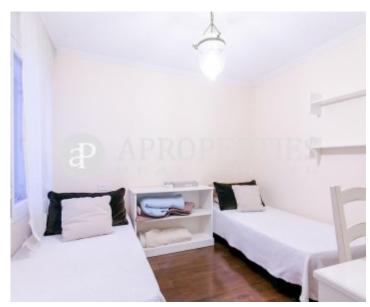

# Nice apartment of 180m2 with wide spaces and large windows.

The apartment has a spacious lobby with access to a large living-dining room distributed into two parts, with fireplace and two terraces. The kitchen is fully equipped and has a separate laundry area. The sleeping area has a large master bedroom with separate dressing room, two double bedrooms and one single. The bedrooms are sharing a large bathroom with tub and shower and a second bathroom with shower. Perfect apartment for families with children.