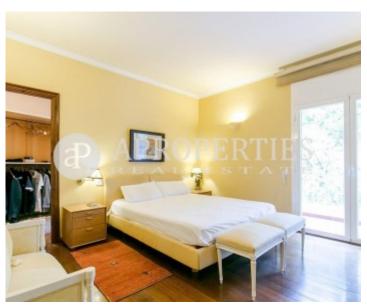

# Nice apartment of 180m2 with wide spaces and large windows.

The apartment has a spacious lobby with access to a large living-dining room distributed into two parts, with fireplace and two terraces. The kitchen is fully equipped and has a separate laundry area. The sleeping area has a large master bedroom with separate dressing room, two double bedrooms and one single. The bedrooms are sharing a large bathroom with tub and shower and a second bathroom with shower. Perfect apartment for families with children.