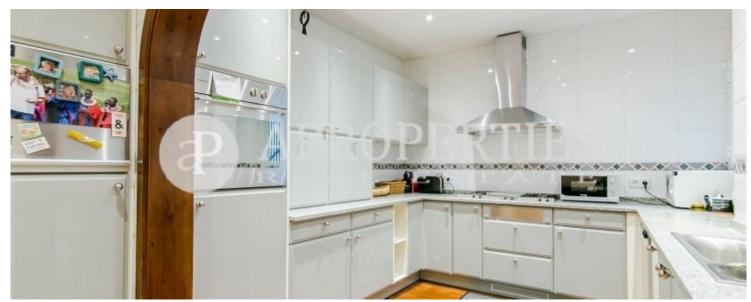

# Nice apartment of 180m2 with wide spaces and large windows.

The apartment has a spacious lobby with access to a large living-dining room distributed into two parts, with fireplace and two terraces. The kitchen is fully equipped and has a separate laundry area. The sleeping area has a large master bedroom with separate dressing room, two double bedrooms and one single. The bedrooms are sharing a large bathroom with tub and shower and a second bathroom with shower. Perfect apartment for families with children.