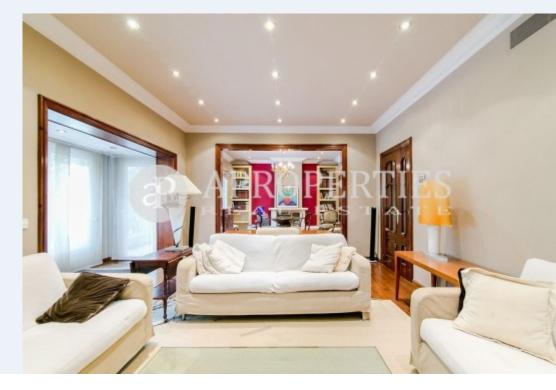

# Nice apartment of 180m2 with wide spaces and large windows.

The apartment has a spacious lobby with access to a large living-dining room distributed into two parts, with fireplace and two terraces. The kitchen is fully equipped and has a separate laundry area. The sleeping area has a large master bedroom with separate dressing room, two double bedrooms and one single. The bedrooms are sharing a large bathroom with tub and shower and a second bathroom with shower. Perfect apartment for families with children.