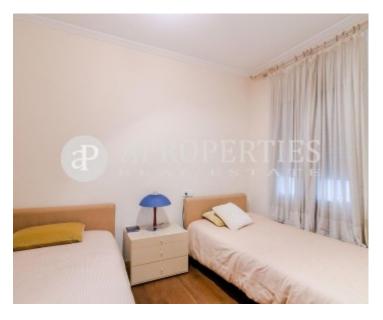

# Nice apartment of 180m2 with wide spaces and large windows.

The apartment has a spacious lobby with access to a large living-dining room distributed into two parts, with fireplace and two terraces. The kitchen is fully equipped and has a separate laundry area. The sleeping area has a large master bedroom with separate dressing room, two double bedrooms and one single. The bedrooms are sharing a large bathroom with tub and shower and a second bathroom with shower. Perfect apartment for families with children.