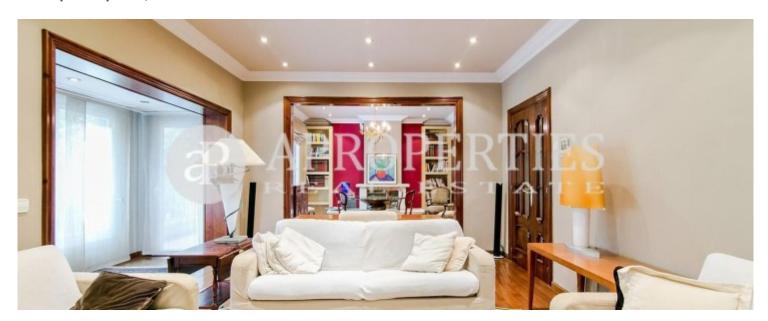

# Nice apartment of 180m2 with wide spaces and large windows.

The apartment has a spacious lobby with access to a large living-dining room distributed into two parts, with fireplace and two terraces. The kitchen is fully equipped and has a separate laundry area. The sleeping area has a large master bedroom with separate dressing room, two double bedrooms and one single. The bedrooms are sharing a large bathroom with tub and shower and a second bathroom with shower. Perfect apartment for families with children.