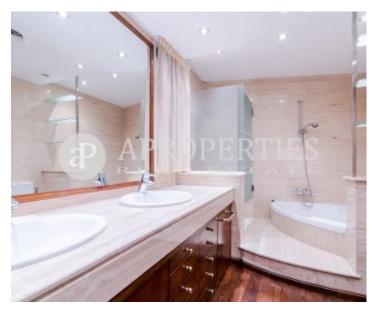

# Nice apartment of 180m2 with wide spaces and large windows.

The apartment has a spacious lobby with access to a large living-dining room distributed into two parts, with fireplace and two terraces. The kitchen is fully equipped and has a separate laundry area. The sleeping area has a large master bedroom with separate dressing room, two double bedrooms and one single. The bedrooms are sharing a large bathroom with tub and shower and a second bathroom with shower. Perfect apartment for families with children.