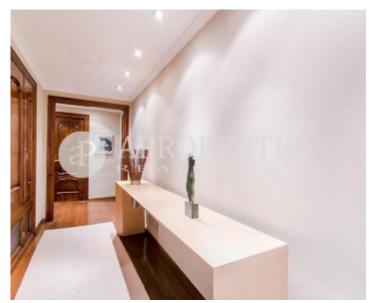

# Nice apartment of 180m2 with wide spaces and large windows.

The apartment has a spacious lobby with access to a large living-dining room distributed into two parts, with fireplace and two terraces. The kitchen is fully equipped and has a separate laundry area. The sleeping area has a large master bedroom with separate dressing room, two double bedrooms and one single. The bedrooms are sharing a large bathroom with tub and shower and a second bathroom with shower. Perfect apartment for families with children.