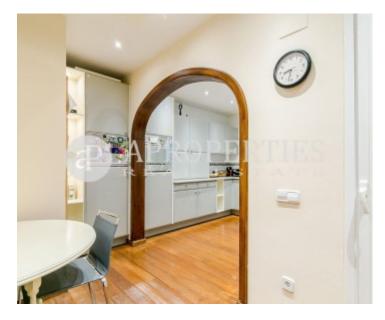

# Nice apartment of 180m2 with wide spaces and large windows.

The apartment has a spacious lobby with access to a large living-dining room distributed into two parts, with fireplace and two terraces. The kitchen is fully equipped and has a separate laundry area. The sleeping area has a large master bedroom with separate dressing room, two double bedrooms and one single. The bedrooms are sharing a large bathroom with tub and shower and a second bathroom with shower. Perfect apartment for families with children.