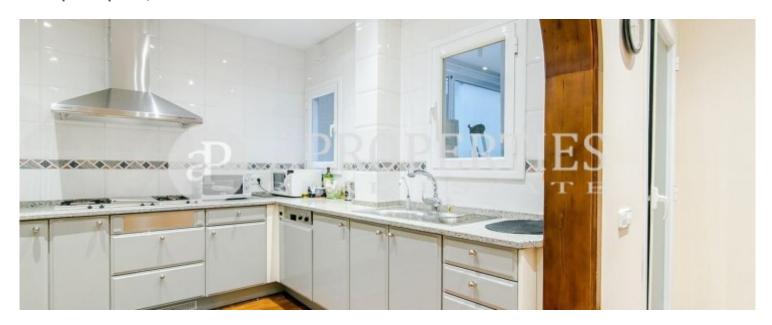

# Nice apartment of 180m2 with wide spaces and large windows.

The apartment has a spacious lobby with access to a large living-dining room distributed into two parts, with fireplace and two terraces. The kitchen is fully equipped and has a separate laundry area. The sleeping area has a large master bedroom with separate dressing room, two double bedrooms and one single. The bedrooms are sharing a large bathroom with tub and shower and a second bathroom with shower. Perfect apartment for families with children.