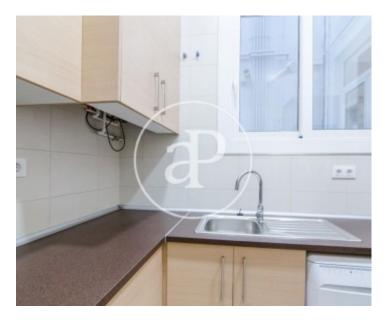

The property has an area of 144sqm, and has a large living room that communicates with a gallery, typical of the Eixample, which gives way to a large and quiet terrace of 40sqm, and an equipped kitchen. The night area consists of five rooms, all with WiFi installation and TV antenna, and three bathrooms. It also has another single room, ideal as an office or dressing room. The whole house is brand new, with hydraulic floors and good materials. Regarding the photos there may be small variations.