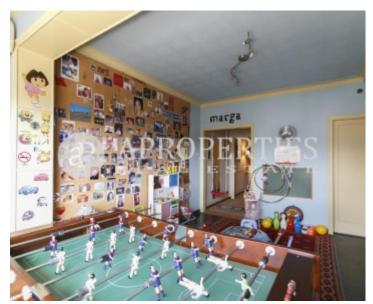

## **Features**

✓ Views ✓ Heating

✓ AACC ✓ Terrace

✓ Lift ✓ Concierge

Price

675,000 €

Surface Bedrooms Bathrooms  $165 \ m^2$  5

With one of the best locations, surrounded by all kind of services and shops, very well connected with all kinds of public transportation, we find this 165sqm apartment with a terrace, to be remodeled.

The apartment is distributed in; a living and dining room with access to the terrace, a kitchen with a dining area, five plus two baths. The building enjoys an elevator and concierge service.

Contact us,