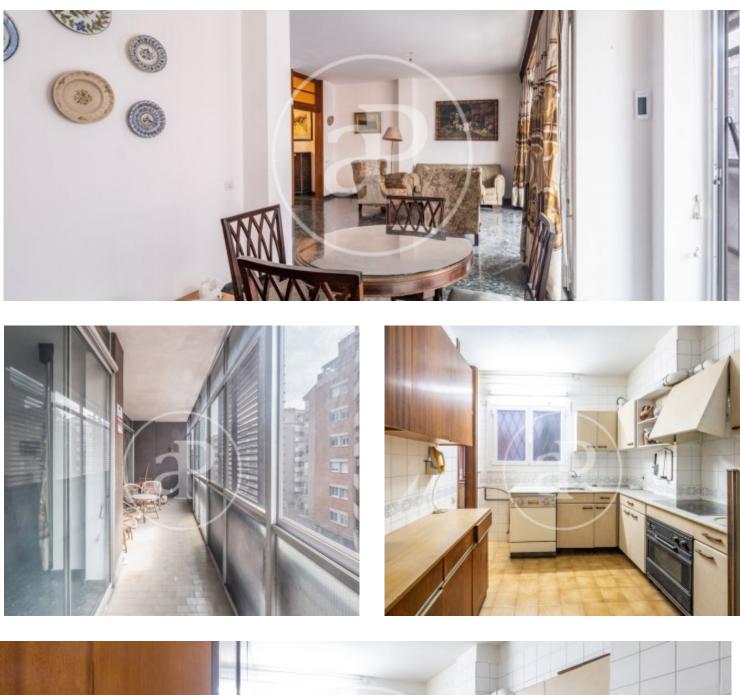

Located two steps from Josep Tarradellas street and surrounded by all kinds of stores and well connected by public transport, metro, buses and Sants station. Currently the house has a day area and a night area well differentiated. The day area has a kitchen with laundry area and a room for service with bathroom. It enjoys a bright living room of 33m2 with large windows that join a gallery of 13m2 overlooking the street Rocafort. consists of 4 bedrooms, one of them exterior, double and very bright with fitted closets and attics. The other 3 rooms are single and overlook an inner courtyard. All rooms are very quiet and share a large bathroom with bathtub. It is an opportunity to live in a very quiet apartment with a fantastic location and with great potential for reform and renovation thanks to its distribution.