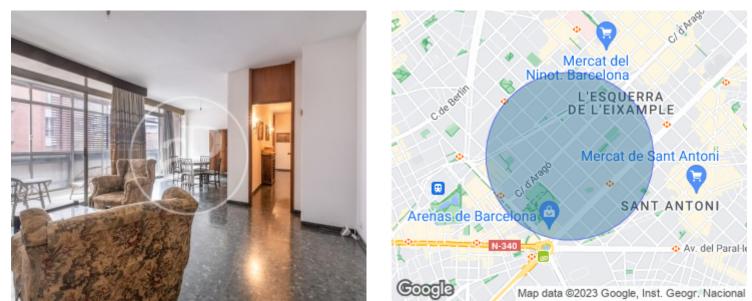

Located two steps from Josep Tarradellas street and surrounded by all kinds of stores and well connected by public transport, metro, buses and Sants station. Currently the house has a day area and a night area well differentiated. The day area has a kitchen with laundry area and a room for service with bathroom. It enjoys a bright living room of 33m2 with large windows that join a gallery of 13m2 overlooking the street Rocafort. consists of 4 bedrooms, one of them exterior, double and very bright with fitted closets and attics. The other 3 rooms are single and overlook an inner courtyard. All rooms are very quiet and share a large bathroom with bathtub. It is an opportunity to live in a very quiet apartment with a fantastic location and with great potential for reform and renovation thanks to its distribution.