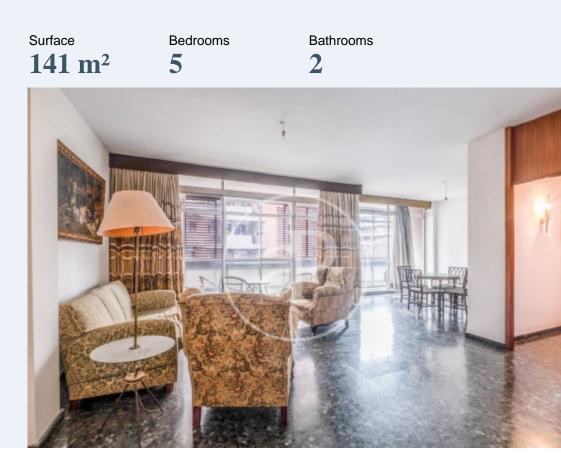

# **Apartment to refurbish for sale in Rocafort street, Eixample Esquerra**

Price **613,309 €** 

Apartment of 140m2 built completely to reform, located on the third floor, in a building facing southeast, with concierge all day and 2 elevators.

Located two steps from Josep Tarradellas street and surrounded by all kinds of stores and well connected by public transport, metro, buses and Sants station. Currently the house has a day area and a night area well differentiated. The day area has a kitchen with laundry area and a room for service with bathroom. It enjoys a bright living room of 33m2 with large windows that join a gallery of 13m2 overlooking the street Rocafort. consists of 4 bedrooms, one of them exterior, double and very bright with fitted closets and attics. The other 3 rooms are single and overlook an inner courtyard. All rooms are very quiet and share a large bathroom with bathtub. It is an opportunity to live in a very quiet apartment with a fantastic location and with great potential for reform and renovation thanks to its distribution.