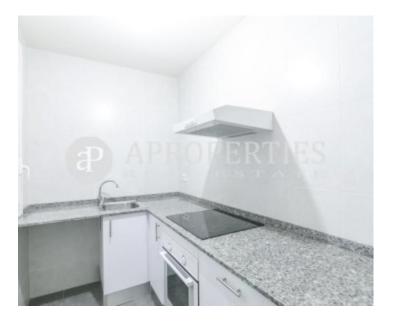

#### **Features**

✓ Heating ✓ Lift

Price

950 €

 $\begin{array}{ccc} \text{Surface} & \text{Bedrooms} & \text{Bathroom} \\ \textbf{67} & \textbf{m}^2 & \textbf{2} & \textbf{1} \end{array}$ 

This apartment is located in Eixample Esquerra, in a classic building with elevator, very well connected with the public transport and surrounded by schools and shops such as the EADA Business School, the Mercat del Ninot and the Clinical Hospital. It is an unfurnished apartment of 60sqm. In the day area we find the living room with a small gallery and an equipped kitchen. The night area is made up by two rooms, one double and exterior, and the other one single, and a bathroom. It is already available.