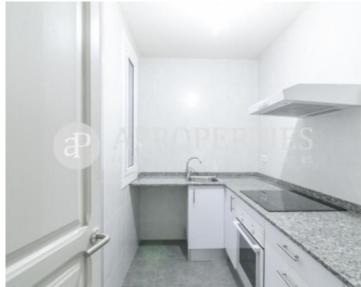

#### **Features**

✓ Heating ✓ Lift

Price

950 €

 $\begin{array}{ccc} \text{Surface} & \text{Bedrooms} & \text{Bathroom} \\ \textbf{67} & \textbf{m}^2 & \textbf{2} & \textbf{1} \end{array}$ 

This apartment is located in Eixample Esquerra, in a classic building with elevator, very well connected with the public transport and surrounded by schools and shops such as the EADA Business School, the Mercat del Ninot and the Clinical Hospital. It is an unfurnished apartment of 60sqm. In the day area we find the living room with a small gallery and an equipped kitchen. The night area is made up by two rooms, one double and exterior, and the other one single, and a bathroom. It is already available.