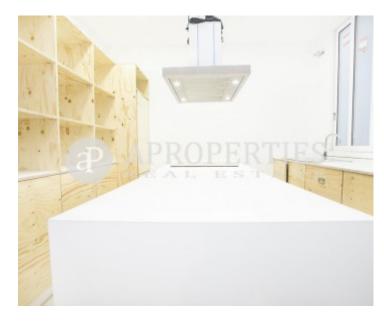

#### **Features**

✓ Heating ✓ AACC

✓ Lift

Price

2,150 €

Surface Bedrooms Bathrooms  $105 \ m^2$  2 3

In Valencia with Enrique Granados street, a few minutes from the beautiful Rambla de Catalunya and the emblematic Paseo de Gracia, surrounded by restaurants and shops, very well connected with public transport, ideal to walk, we find this beautiful flat of 110sqm completely refurbished, without furniture. The entrance hall, with a guest toilet, divides the day and night area, and leads to a spacious and beautiful fully equipped kitchen with high quality appliances that communicates with a large living-dining room and access to a balcony facing Valencia street. The sleeping area, which leads to a quiet and bright courtyard, consists of two double bedrooms, one of them en suite and a bathroom with bathtub. It has parquet floors, heating, air conditioning, concierge service and lift.