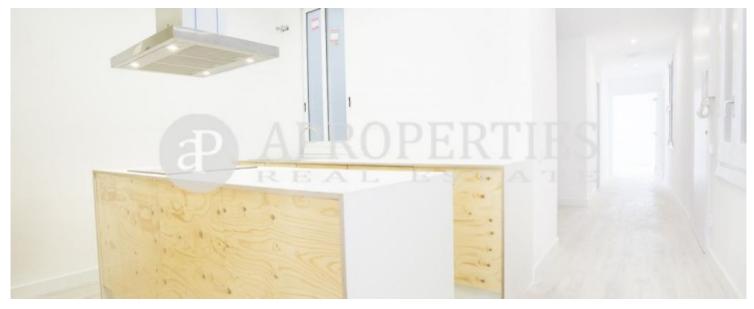

#### **Features**

✓ Heating ✓ AACC

✓ Lift

Price

2,150 €

Surface Bedrooms Bathrooms  $105 \ m^2$  2 3

In Valencia with Enrique Granados street, a few minutes from the beautiful Rambla de Catalunya and the emblematic Paseo de Gracia, surrounded by restaurants and shops, very well connected with public transport, ideal to walk, we find this beautiful flat of 110sqm completely refurbished, without furniture. The entrance hall, with a guest toilet, divides the day and night area, and leads to a spacious and beautiful fully equipped kitchen with high quality appliances that communicates with a large living-dining room and access to a balcony facing Valencia street. The sleeping area, which leads to a quiet and bright courtyard, consists of two double bedrooms, one of them en suite and a bathroom with bathtub. It has parquet floors, heating, air conditioning, concierge service and lift.