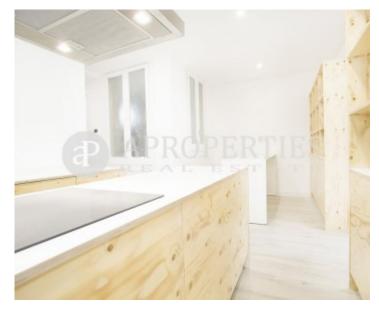

#### **Features**

✓ Heating ✓ AACC

✓ Lift

Price

2,150 €

Surface Bedrooms Bathrooms  $105 \ m^2$  2 3

In Valencia with Enrique Granados street, a few minutes from the beautiful Rambla de Catalunya and the emblematic Paseo de Gracia, surrounded by restaurants and shops, very well connected with public transport, ideal to walk, we find this beautiful flat of 110sqm completely refurbished, without furniture. The entrance hall, with a guest toilet, divides the day and night area, and leads to a spacious and beautiful fully equipped kitchen with high quality appliances that communicates with a large living-dining room and access to a balcony facing Valencia street. The sleeping area, which leads to a quiet and bright courtyard, consists of two double bedrooms, one of them en suite and a bathroom with bathtub. It has parquet floors, heating, air conditioning, concierge service and lift.