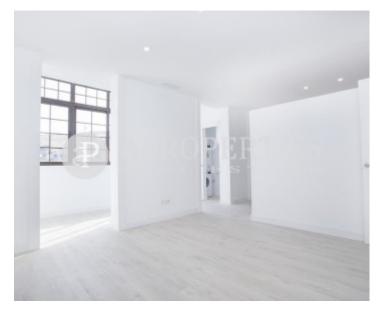

#### **Features**

✓ Heating ✓ AACC

✓ Lift

Price

2,150 €

Surface Bedrooms Bathrooms  $105 \ m^2$  2 3

In Valencia with Enrique Granados street, a few minutes from the beautiful Rambla de Catalunya and the emblematic Paseo de Gracia, surrounded by restaurants and shops, very well connected with public transport, ideal to walk, we find this beautiful flat of 110sqm completely refurbished, without furniture. The entrance hall, with a guest toilet, divides the day and night area, and leads to a spacious and beautiful fully equipped kitchen with high quality appliances that communicates with a large living-dining room and access to a balcony facing Valencia street. The sleeping area, which leads to a quiet and bright courtyard, consists of two double bedrooms, one of them en suite and a bathroom with bathtub. It has parquet floors, heating, air conditioning, concierge service and lift.