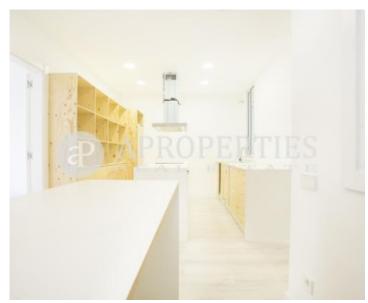

#### **Features**

✓ Heating ✓ AACC

✓ Lift

Price

2,150 €

Surface Bedrooms Bathrooms  $105 \ m^2$  2 3

In Valencia with Enrique Granados street, a few minutes from the beautiful Rambla de Catalunya and the emblematic Paseo de Gracia, surrounded by restaurants and shops, very well connected with public transport, ideal to walk, we find this beautiful flat of 110sqm completely refurbished, without furniture. The entrance hall, with a guest toilet, divides the day and night area, and leads to a spacious and beautiful fully equipped kitchen with high quality appliances that communicates with a large living-dining room and access to a balcony facing Valencia street. The sleeping area, which leads to a quiet and bright courtyard, consists of two double bedrooms, one of them en suite and a bathroom with bathtub. It has parquet floors, heating, air conditioning, concierge service and lift.