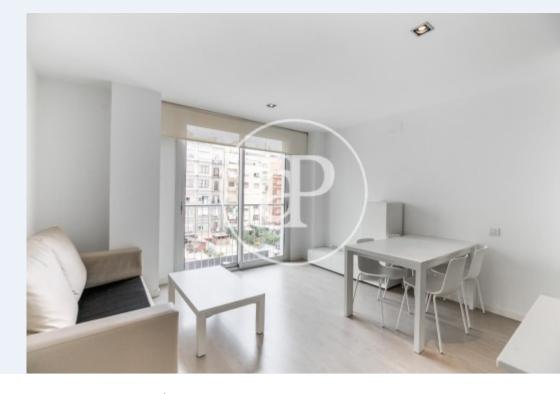

# This flat is located in the upper area of Eixample Esquerra, in Provenza street, surrounded by multiple transport services and shops.

It is located in a refurbished building. The furnished flat has a living-dining room with open kitchen, an exterior bedroom and a complete bathroom with shower. There is no washing machine. The heating and the air conditioning are electric, by splits. It is a practical, bright and cosy flat. Possibility of parking space in the same building. Immediate availability.