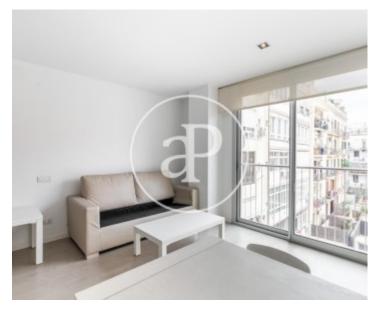

# This flat is located in the upper area of Eixample Esquerra, in Provenza street, surrounded by multiple transport services and shops.

It is located in a refurbished building. The furnished flat has a living-dining room with open kitchen, an exterior bedroom and a complete bathroom with shower. There is no washing machine. The heating and the air conditioning are electric, by splits. It is a practical, bright and cosy flat. Possibility of parking space in the same building. Immediate availability.