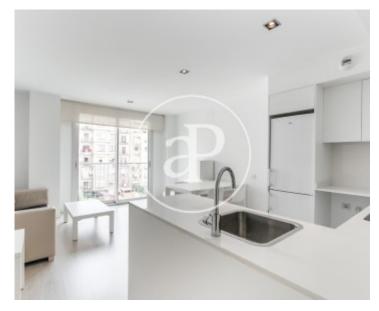

# This flat is located in the upper area of Eixample Esquerra, in Provenza street, surrounded by multiple transport services and shops.

It is located in a refurbished building. The furnished flat has a living-dining room with open kitchen, an exterior bedroom and a complete bathroom with shower. There is no washing machine. The heating and the air conditioning are electric, by splits. It is a practical, bright and cosy flat. Possibility of parking space in the same building. Immediate availability.