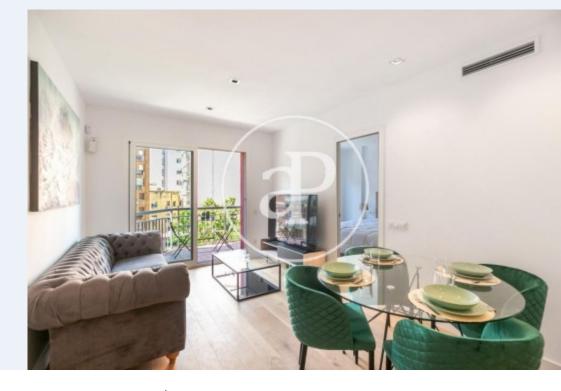

1,800 €

Surface **Bedrooms Bathrooms**  $82 \text{ m}^2$ 

Located in the heart of Eixample Esquerra, one minute from Avenida Josep Tarradellas and 5 minutes from the prestigious Diagonal Avenue, very well connected, surrounded by shops, parks and restaurants and close to the Hospital Clínic and the Escola Industrial de Barcelona, we find this exterior floor of 82sqm very bright, newly renovated and exquisitely furnished. The day area consists of a spacious living room, a kitchen equipped with high-end paneled appliances, water area in interior gallery and terrace. The night area consists of two bedrooms, both en suite and two bathrooms. It is equipped with double glazing to insulate the house from the outside and electric shutters, beautiful oak parquet throughout the floor that gives great warmth. It is a reform of great quality where they have

taken great care of the finishes that give a very cozy and modern.