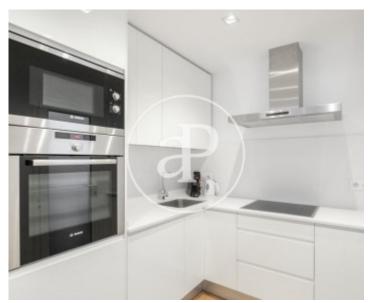

1,800 €

Surface **Bedrooms Bathrooms**  $82 \text{ m}^2$ 

Located in the heart of Eixample Esquerra, one minute from Avenida Josep Tarradellas and 5 minutes from the prestigious Diagonal Avenue, very well connected, surrounded by shops, parks and restaurants and close to the Hospital Clínic and the Escola Industrial de Barcelona, we find this exterior floor of 82sqm very bright, newly renovated and exquisitely furnished. The day area consists of a spacious living room, a kitchen equipped with high-end paneled appliances, water area in interior gallery and terrace. The night area consists of two bedrooms, both en suite and two bathrooms. It is equipped with double glazing to insulate the house from the outside and electric shutters, beautiful oak parquet throughout the floor that gives great warmth. It is a reform of great quality where they have

taken great care of the finishes that give a very cozy and modern.